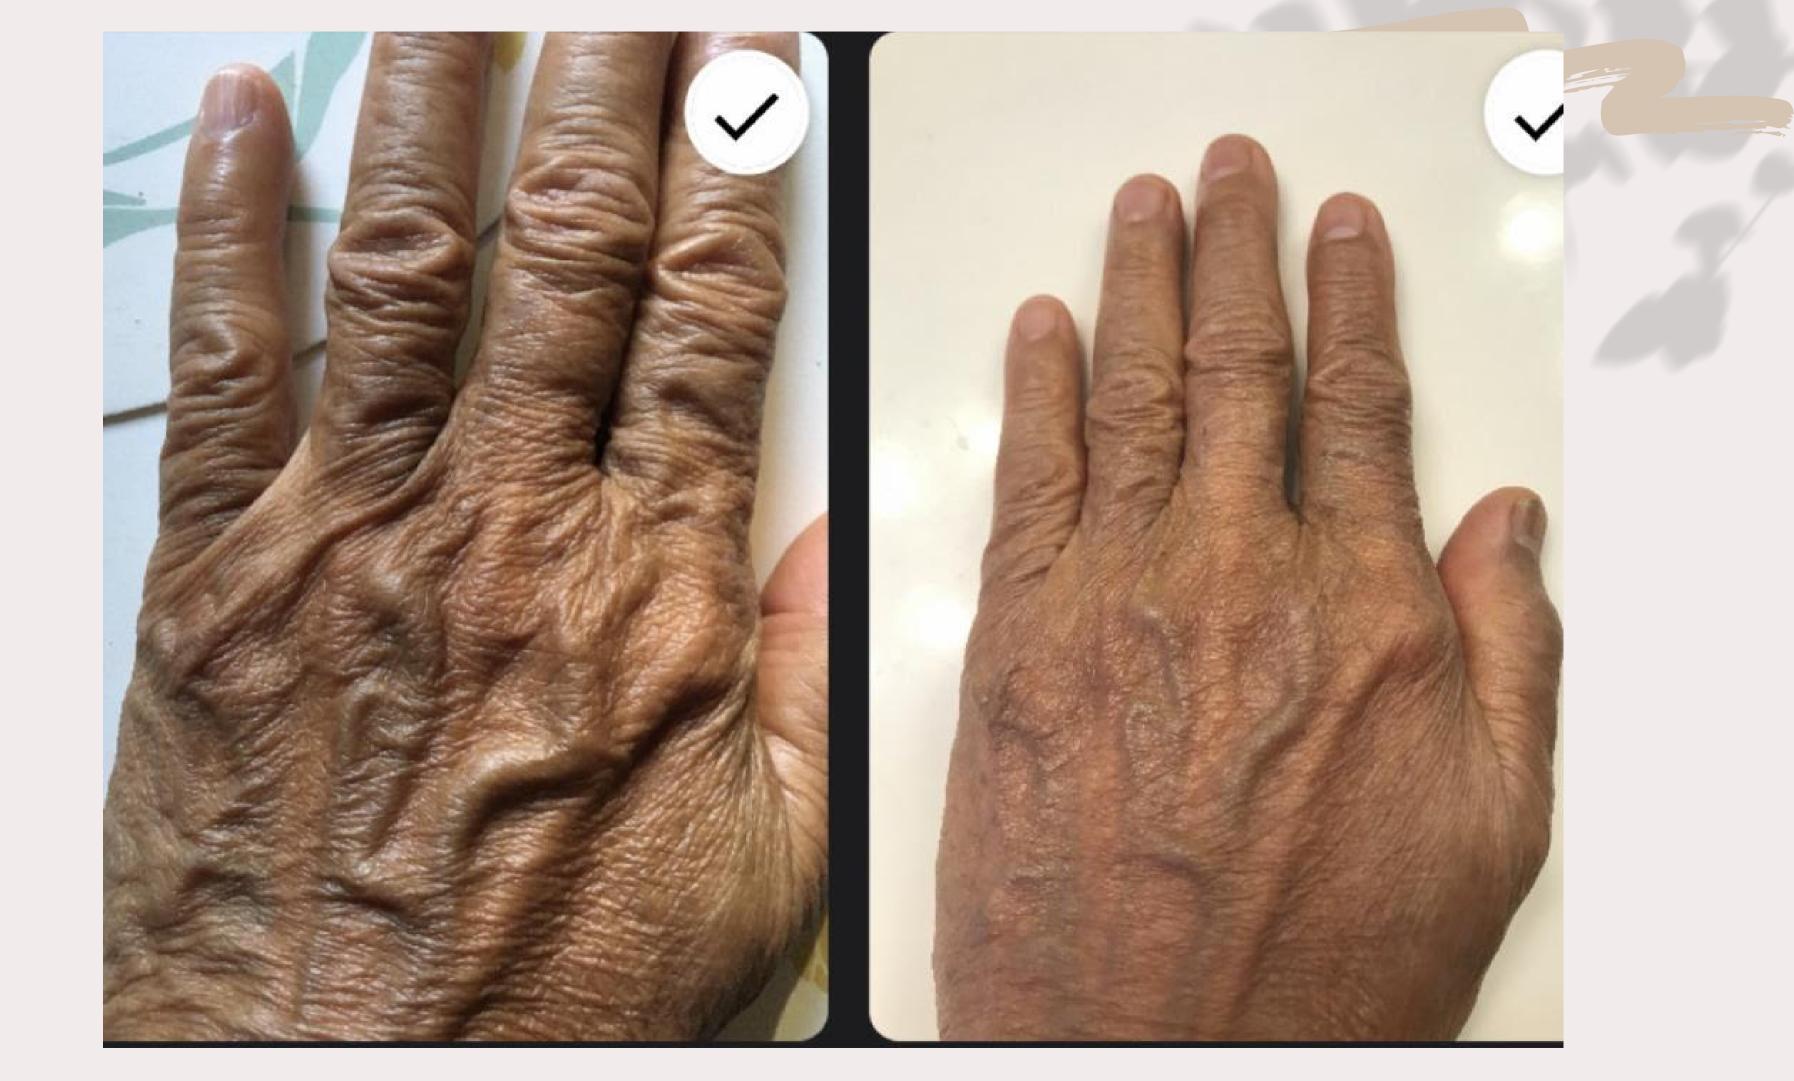

u are 44 %TELOYEARS old

you are 45 %TELOYEARS old

Your Actual Age 60 years old

Your Actual Age 39 years old

Your Actual Age 66 years old

Your Actual Age 68 years old

Based on your telomere length, you are

Based on your telomere length, Based on your telomere length, you are 30 %TELOYEARS old

you are 48 %TELOYEARS old

you are 44 %TELOYEARS old

Based on your telomere length,

40 %TELOYEARS old

Your Actual Age 53 years old

Your Actual Age 3 years old

Your Actual Age years old

you are

Based on your telomere length, Based on your telomere length, you are 25 %TELOYEARS old

Based on your telomere length, you are





Reversal of biological age on the inside of the body must show on the outside also

+So let's look at some before and after photos...





in only 6 weeks time!







### Here are 3 Truths...

+ You are what you eat

+ Life is in the blood

The building blocks of your blood comes from food



- +iHeRQles comes from the top molecules of organic food in liquid form.
- If the 3 truths on the previous slide are true, which they are, and you spray iHeRQles on a daily basis...
  - thow could you miss what your body needs?





- +We have a Loading Phase
- During which the blood gets influenced
- \*Red Blood Cells have a 4 month life cycle. therefore we spray 4 sprays 3 times a day for the first 4 months to influence and upgrade all the new red blood cells!



#### +Fast track system



+For the fastest results
You can also spray 10 sprays twice a day,
morning and evening,
for the first two months

The choice is yours—
any amount of iHeRQles you have in the