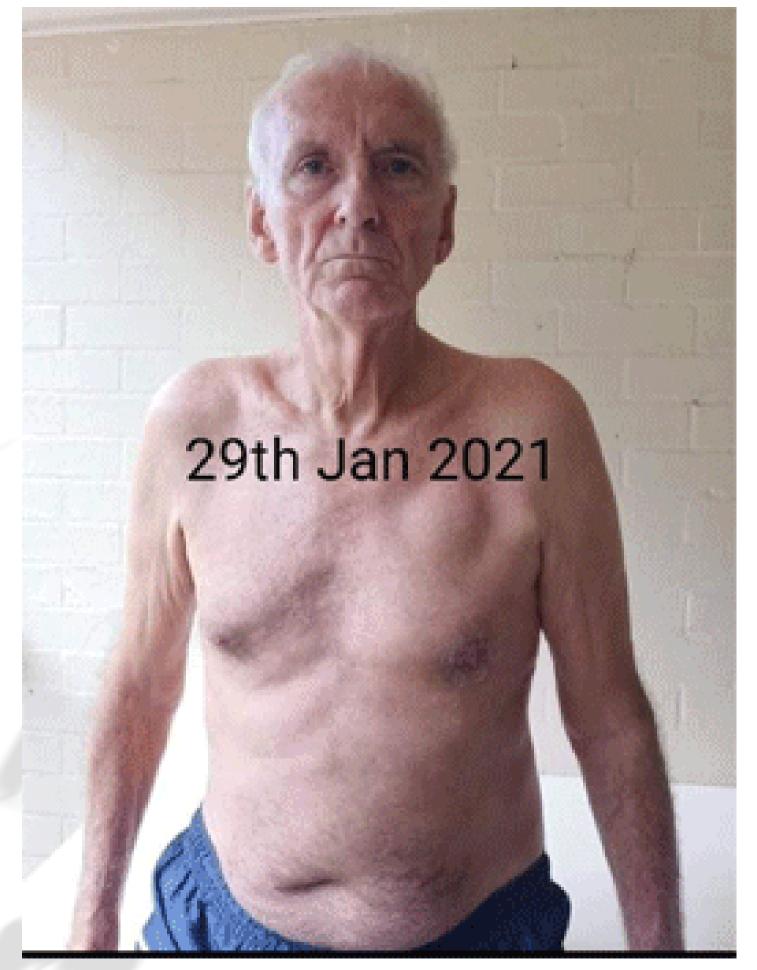

Based on your telomere length, Based on your telomere length, you are 25 %TELOYEARS old

Based on your telomere length, you are

Reversal of biological age on the inside of the body must show on the outside also

+So let's look at some before and after photos...

in only 6 weeks time!