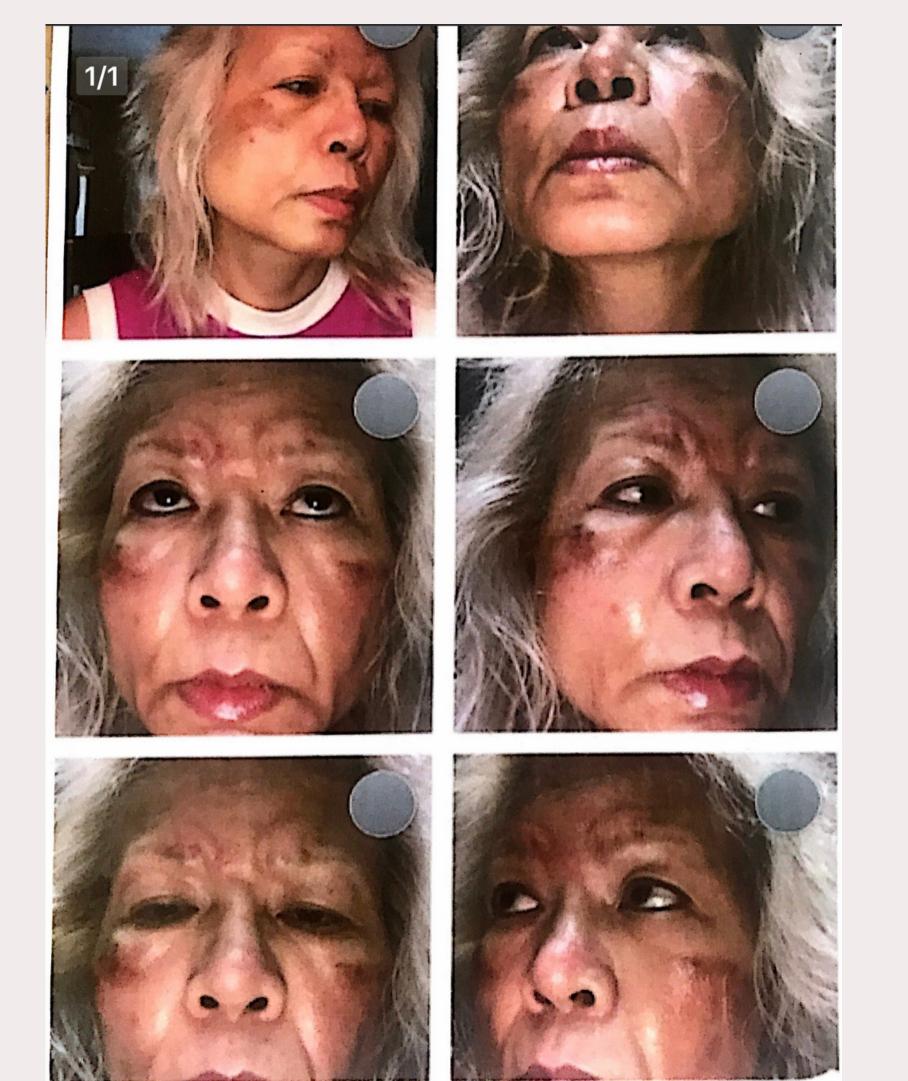

Based on your telomere length, Based on your telomere length, you are 25 %TELOYEARS old

Based on your telomere length, you are

Reversal of biological age on the inside of the body must show on the outside also

+So let's look at some before and after photos...

in only 6 weeks time!