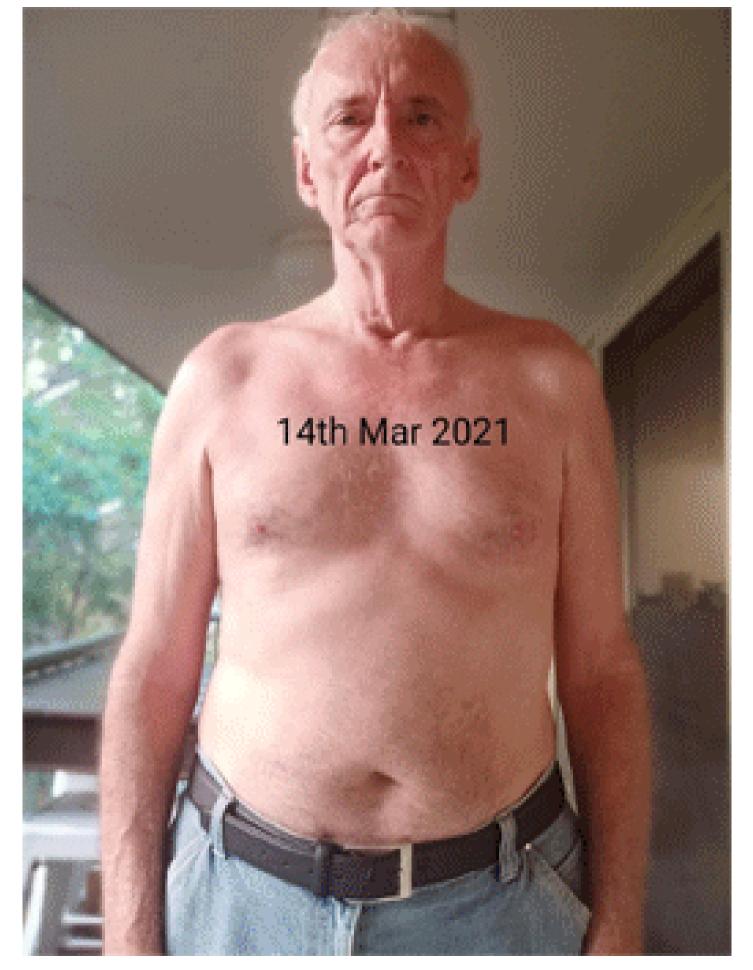

Based on your telomere length, Based on your telomere length, you are 25 %TELOYEARS old

Based on your telomere length, you are

Reversal of biological age on the inside of the body must show on the outside also

+So let's look at some before and after photos...

in only 6 weeks time!