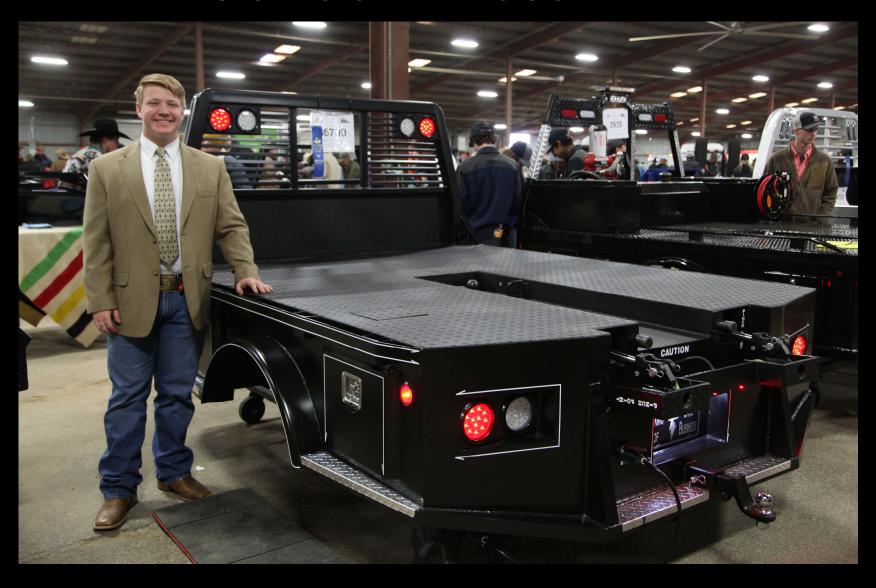

22681 - Jacksonville FFA



Class 101 - Hay Equipment



#### 42480 - Morton FFA



Class 101 - Hay Equipment



#### 36028 - Water Valley FFA



Class 102 - Spraying Equipment





### 3928 - Tilden FFA



**Class 102 – Spraying Equipment** 



### 30224 - Vega FFA



**Class 102 – Spraying Equipment** 



#### 27102 - Madisonville FFA



**Class 103 – Tractor Equipment** 





#### 38344 - Mildred FFA



**Class 103 - Tractor Equipment** 



## 30216 - Vega FFA



**Class 103 – Tractor Equipment** 



### 16506 - Hartley FFA



Class 104 – Truck & Equipment Accessories



#### 3925 - Tilden FFA



Class 104 – Truck & Equipment Accessories



#### 36700 - Frost FFA



Class 104 – Truck & Equipment Accessories



# Division 1

Field Machinery & Equipment

# Réserve

### 36700 - Frost FFA





# Division 1

Field Machinery & Equipment

# Champion

# 30216 - Vega FFA