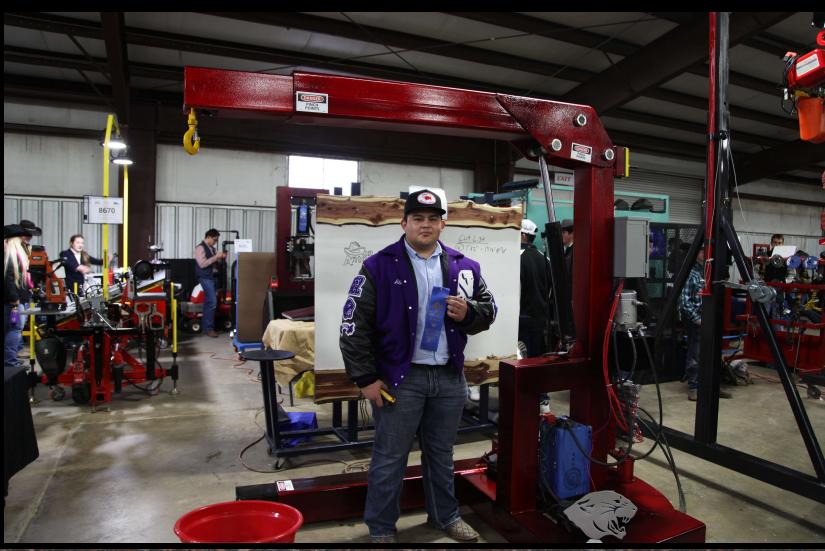

#### 8670 – ASTA FFA

Class 202 - Specialized Tables & Workstations

# 8670 – ASTA FFA