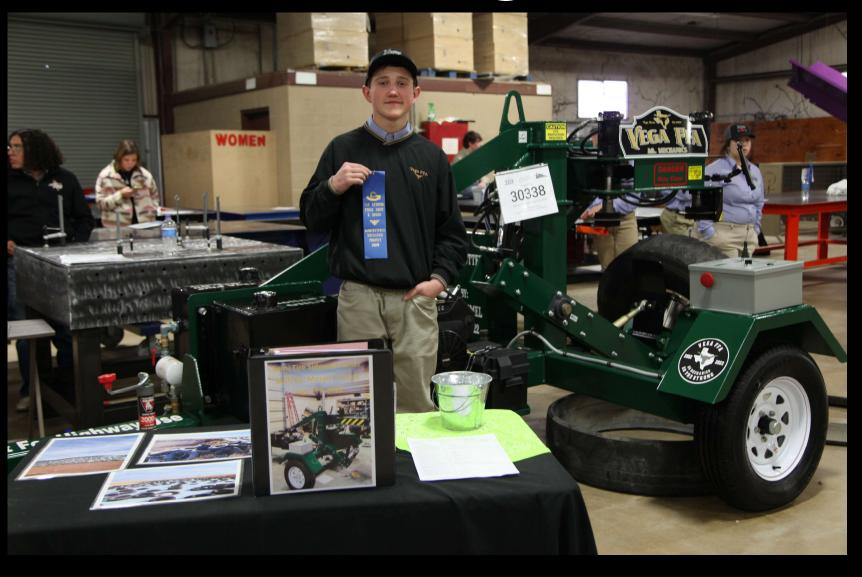

# 30338 - Vega FFA

Class 203 - Resource Recovery

# Division 2

Shop Equipment & Resource Recovery

Champion

# 30338 - Vega FFA