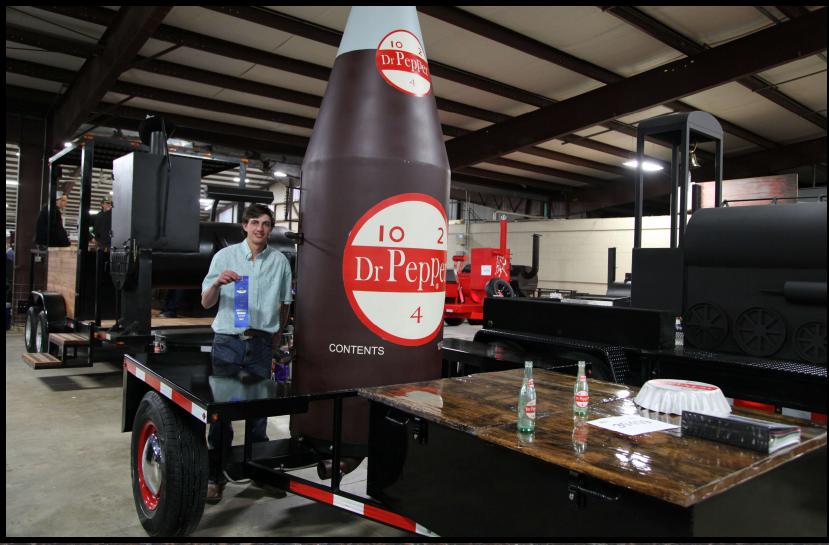

# Division 3 Towable Cooking Equipment

### Champion

### 41859 - Waxahachie FFA