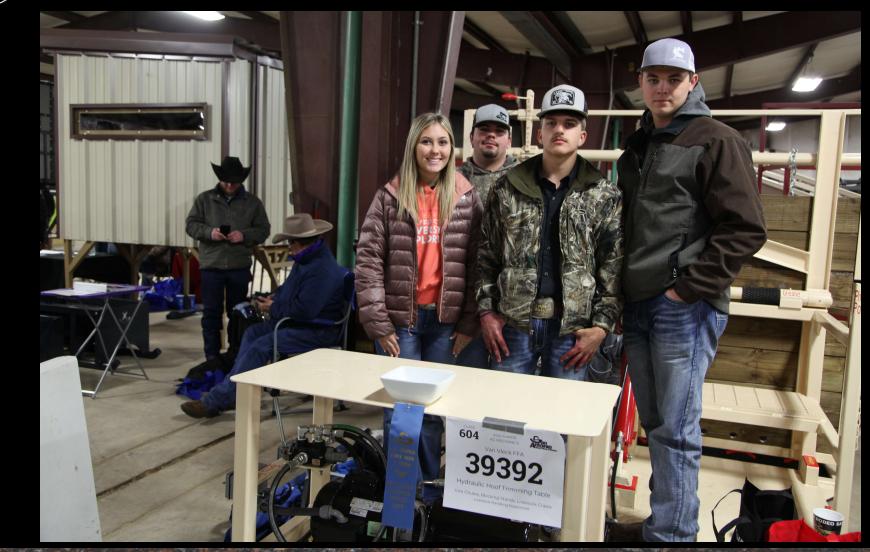

#### 39392 – Van Vleck FFA

#### Class 604 – Trim Chutes, Blocking Stands, Livestock Crates