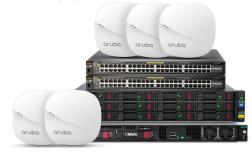

## <u>SET UP IT FOR YOUR BUSINESS I</u>N A SNAP

t's all about choice - HPE Small Business Solutions for Small Office S

- → HPE ProLiant ML30 Gen10 with an HPE OfficeConnect switch and wireless access points is the ultimate in simplicity and speed for single offices of up to 25 employees, with two client devices per employee.
- → HPE ProLiant DL20 Gen10 with Aruba switches, wireless access points, and Aruba Central offers greater flexibility and features for one or more offices. Optional HPE StoreEasy 1660 storage creates a solution that supports up to 100 employees, with two client devices per employee.

## WITH EXPANDED STORAGE

- 1 100 employees (2 client devices per employee)
- HPE ProLiant DL20 Gen10
- HPE StoreEasy 1660
- 2 x Aruba 2530 48 port
- 5 x Aruba IAP 303