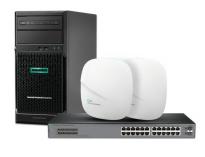

## <u>SET UP IT FOR YOUR BUSINESS I</u>N A SNAP

t's all about choice - HPE Small Business Solutions for Small Office S

- → HPE ProLiant ML30 Gen10 with an HPE OfficeConnect switch and wireless access points is the ultimate in simplicity and speed for single offices of up to 25 employees, with two client devices per employee.
- → HPE ProLiant DL20 Gen10 with Aruba switches, wireless access points, and Aruba Central offers greater flexibility and features for one or more offices. Optional HPE StoreEasy 1660 storage creates a solution that supports up to 100 employees, with two client devices per employee.

## **FIRST OFFICE**

- 1 25 employees (2 client devices per employee)
- HPE ProLiant ML30 Gen10
- HPE OfficeConnect 1920s-24 port
- POE2 x HPE Office Connect OC20