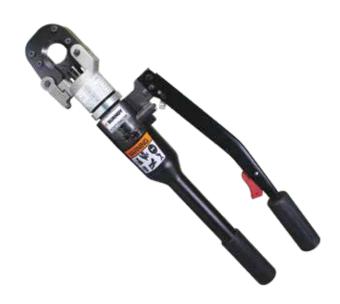

### Hand Operated, Latch Head

Hydraulic Self-Contained Hand Operated

# Tool: YCUT129ACSR

- Rapid advance pump
- Handle trigger drain
- Interference free closure on mid-span cuts
- 180° head rotation

# For Use On:

| Copper/Aluminum Cable: | up to 1.29"      |
|------------------------|------------------|
| ACSR:                  | up to 1113 kcmil |
| Ground Rod:            | up to 5/8"       |
| Rebar:                 | up to 1/2"       |
| Soft Steel Bolts:      | up to 5/8"       |
| Standard Guy:          | up to 1/2"       |
| EHS Guy Strand:        | up to 3/8"       |

#### **Specifications:**

Output Force: Weight: Size: Warranty: 7 Tons 11.4 lbs 22.50" x 6.63" x 2.50" 5 year limited warranty (excluding blades)