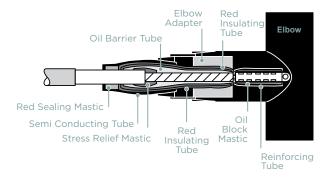

#### **APPLICATIONS**

Elbows and Accessories

- TE's Raychem HVE-1590 converts PILC cable to allow installation of dead-break
- For use on 1/C PILC/VCLC cable.

#### **BENEFITS**

- Provide a highly effective and easily installed oil stop system, using standard heat shrinkable components. The system provides an oil- and pressure-resistant
- Oil barrier tubing locks the oil in the PILC cables, converting each conductor into the polymeric equivalent.