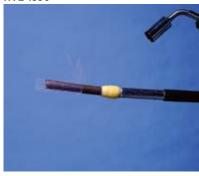

#### **BENEFITS**

- Provide a highly effective and easily installed oil stop system, using standard heat shrinkable components. The system provides an oil- and pressure-resistant
- Oil barrier tubing locks the oil in the PILC cables, converting each conductor into the polymeric equivalent.