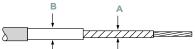

#### PRODUCT SELECTION INFORMATION: DIMENSIONS IN INCHES (MM)

| Catalog Number | 1/C 15 kV* PILC<br>Conductor Size<br>(Nominal) | Insulation O.D. |           | Lead Sheath   | Adapter Type       |
|----------------|------------------------------------------------|-----------------|-----------|---------------|--------------------|
|                |                                                | (Min.) A        | (Max.) B  | O.D. (Max.) B | Elastimold         |
| HVE-1591       | #2 AWG-2/0                                     | 0.65 (16)       | 0.75 (19) | 0.95 (24)     | ELB-15/28-600-CA-F |
| HVE-1592       | 3/0-250 kcmil                                  | 0.75 (19)       | 0.95 (24) | 1.10 (28)     | ELB-15/28-600-CA-G |
| HVE-1593       | 300-500 kcmil                                  | 0.95 (24)       | 1.22 (31) | 1.35 (34)     | ELB-15/28-600-CA-H |
| HVE-1594       | 600-750** kcmil                                | 1.22 (31)       | 1.35 (34) | 1.50 (38)     | ELB-15/28-600-CA-L |