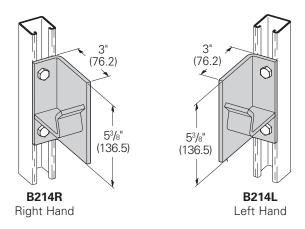

## B214 R&L Reel Rack Support for 1<sup>1</sup>/<sub>4</sub>" (32) Pipe

- Standard finishes: ZN, GRN
- Wt./C 200 Lbs. (90.7 kg)