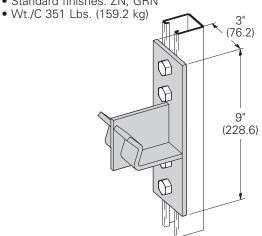

# B474 Double Reel Rack Support on Double Channel for 1<sup>1</sup>/<sub>4</sub>" (32) Pipe

- Standard finishes: ZN, GRN
- Wt./C 257 Lbs. (116.6 kg)

### B472 Double Reel Rack Support on Double Channel for 2" (50) Pipe

- Standard finishes: ZN, GRN
- Wt./C 299 Lbs. (135.6 kg)

Reference page 106 for general fitting and standard finish specifications.