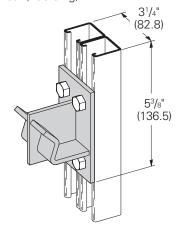

# B475 Double Reel Rack Support on Single Channel for 1¹/₄" (32) Pipe

• Standard finishes: ZN, GRN

#### B473 Double Reel Rack Support on Single Channel for 2" (50) Pipe

• Standard finishes: ZN, GRN