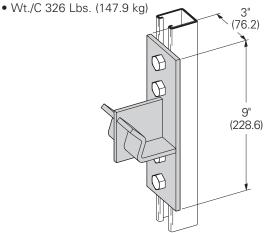

# B475 Double Reel Rack Support on Single Channel for 1¹/₄" (32) Pipe

• Standard finishes: ZN, GRN

#### B473 Double Reel Rack Support on Single Channel for 2" (50) Pipe

• Standard finishes: ZN, GRN