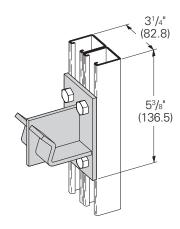

## B214 R&L Reel Rack Support for 1<sup>1</sup>/<sub>4</sub>" (32) Pipe

- Standard finishes: ZN, GRN
- Wt./C 200 Lbs. (90.7 kg)

## B514 R&L Reel Rack Support for 2" (50) Pipe

- Standard finishes: ZN, GRN
- Wt./C 246 Lbs. (111.6 kg)