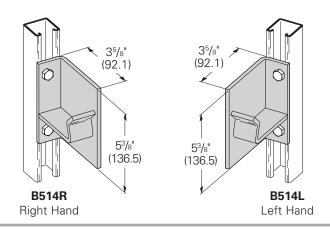

## B514 R&L Reel Rack Support for 2" (50) Pipe

- Standard finishes: ZN, GRN
- Wt./C 246 Lbs. (111.6 kg)