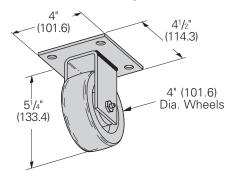

#### **SA154 Rigid Caster**

- Safety Factor of 1.5
- 300 Lbs. (136.1 kg) maximum load capacity
- Caster material: Phenolic
- Standard finishes: ZN, GRN
- Wt./Ea. 2.0 Lbs. (.91 kg)