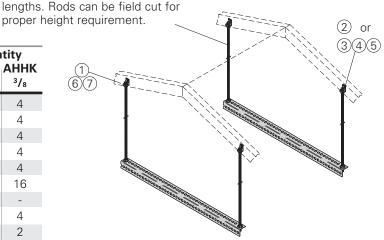

### AHHK-1/4 & AHHK-3/8 Air Handler Hanging Kit

- Standard finishes: ZN
- Load CapacityPer Kit: 400 Lbs. (181.4 kg)

| Item # | Description                 | Quar<br>AHHK<br>1/4 | •  |
|--------|-----------------------------|---------------------|----|
| 1      | Rod Hanger Fitting          | 4                   | 4  |
| 2      | Lag Screw                   | 4                   | 4  |
| 3      | Hex Head Cap Screw          | 4                   | 4  |
| 4      | Flat Washer (For HHCS)      | 4                   | 4  |
| 5      | Hex Nuts (For HHCS)         | 4                   | 4  |
| 6      | Hex Nuts (For Hanging Rods) | 16                  | 16 |
| 7      | Flat Washer (See Note 1)    | 16                  | -  |
| 8      | Hanging Rods (72" Long)     | 4                   | 4  |
| 9      | SA158 (36" Long)            | 2                   | 2  |