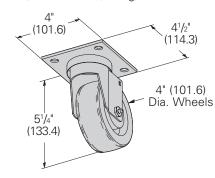

#### **SA155 Swivel Caster**

- Safety Factor of 1.5
- 300 Lbs. (136.1 kg) maximum load capacity
- Caster material: Phenolic
- Standard finishes: ZN, GRN
- Wt./Ea. 2.2 Lbs. (1.0 kg)