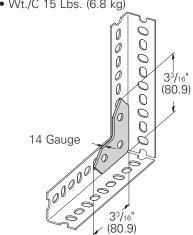

## **Connection Plate**

- · Standard finishes: ZN, GRN
- Wt./C 67 Lbs. (30.4 kg) 53/32 (129.4)12 Gauge (57.9)(187.3)

**Angle Brace** 

· Standard finishes: ZN, GRN

(8) Hanging rods come in 72"

Wt./C 15 Lbs. (6.8 kg)