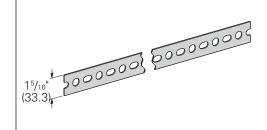

SPLICE PLATES: To assemble two pieces of slotted angle using a butt joint requires a 6" (152.4) splice plate for reinforcement.

Reference page 264 for general fitting and standard finish specifications.