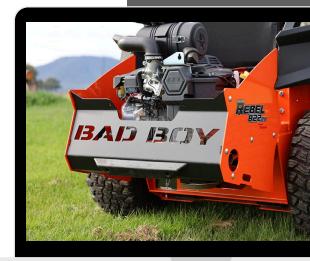

#### Bad Boy Mowers

Bad Boy Mowers Australia is the official distributor of Bad Boy Mowers, a well-known American brand specializing in high-performance, durable, and reliable zero-turn lawnmowers. These mowers are designed for both residential and commercial use, featuring rugged build quality, powerful engines, and advanced cutting technology to handle a wide

range of mowing tasks. Bad Boy Mowers are renowned for their ease of use, speed, and efficiency, allowing users to achieve a precise cut in less time. The range includes various models with different deck sizes and power options, catering to homeowners, landscapers, and professional operators alike.

Key highlights of Bad Boy Mowers include their patented EZ-Ride suspension system, which offers enhanced comfort, and their ability to handle large areas quickly and efficiently. They are known for delivering professional-grade results with minimal downtime, supported by a range of accessories and after-sales services that ensure optimal performance.