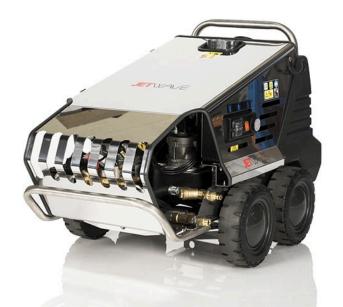

### JetWave & Gentech & Welling and Crossley

Jetwave is a leading provider of industrialgrade pressure washers designed for tough cleaning tasks across various industries. Known for their robust performance, durability, and efficiency, Jetwave pressure washers are ideal for professionals in agriculture,

construction, and industrial maintenance.

Gentech offers powerful Australian generating and pumping solutions. Specialising in portable generators and water pumps powered by Yamaha and Honda.

Gentech delivers powerful generating solutions ranging from portable petrol and diesel powered units to hardworking, heavy duty gensets.