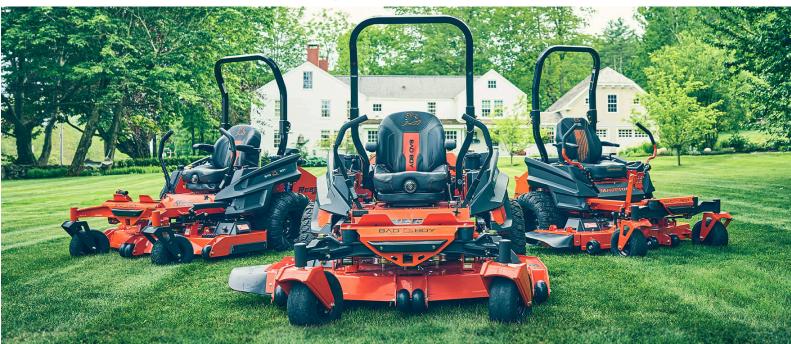

#### Bad Boy Mowers

Bad Boy Mowers Australia is the official distributor of Bad Boy Mowers, a well-known American brand specializing in high-performance, durable, and reliable zero-turn lawnmowers. These mowers are designed for both residential and commercial use, featuring rugged build quality, powerful engines, and advanced cutting technology to handle a wide

range of mowing tasks. Bad Boy Mowers are renowned for their ease of use, speed, and efficiency, allowing users to achieve a precise cut in less time. The range includes various models with different deck sizes and power options, catering to homeowners, landscapers, and professional operators alike.

Key highlights of Bad Boy Mowers include their patented EZ-Ride suspension system, which offers enhanced comfort, and their ability to handle large areas quickly and efficiently. They are known for delivering professional-grade results with minimal downtime, supported by a range of accessories and after-sales services that ensure optimal performance.