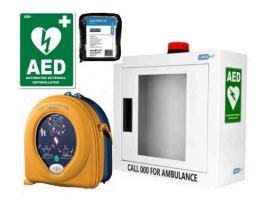

Parmount Safety allows us to supply other safety gear such as defibrillators and other first aid equipment.