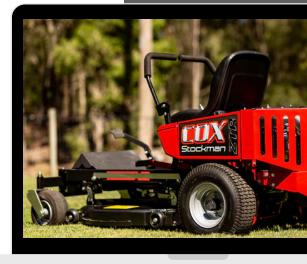

#### Cox Mowers

Cox Industries is a prominent Australian manufacturer known for its rugged and reliable outdoor power equipment, particularly ride-on and zero-turn mowers designed for demanding industrial and commercial applications. Since its establishment in 1953, Cox has been a trusted name in the industry, providing high-performance equipment tailored to handle Australia's tough landscape and challenging mowing conditions. Cox Industries' mowers are widely used in sectors such as landscaping, municipal work, agriculture, and large property maintenance, making them a go-to choice for professionals who require durability and precision