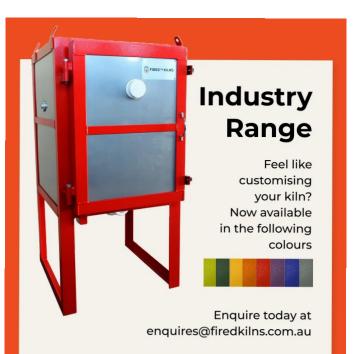

### Industry Range:

# Contact Us for prices on:

- Bespoke Kilns made to measure.
- Two Door Kilns
- Shuttle Kilns
- Sliding Hood Kilns

Industry 140 - \$9,840 Industry 175 - \$10,890 Industry 240 - \$13,490 Industry 285 - \$15,290 Industry 340 - \$16,690 Industry 395 - \$18,190 Industry 425 - \$18,390 Industry 510 - \$22,440 Industry 710 - \$27,790 Industry 990 - \$34,840