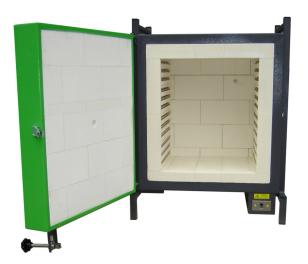

## Front Loading Potterycrafts Range:

Comes uith the Pluto 9 - \$3,440 Fireworker 50 - \$5,990 Fireworker 68 - \$7,090 Heatworker 90 - \$9,590 Heatworker 135 - \$11,790 Lightmater 210 - \$13,290

All of the Specifications and Manuals for our Kilns are free to download from othe resources page of the Fired Up Kilns Website