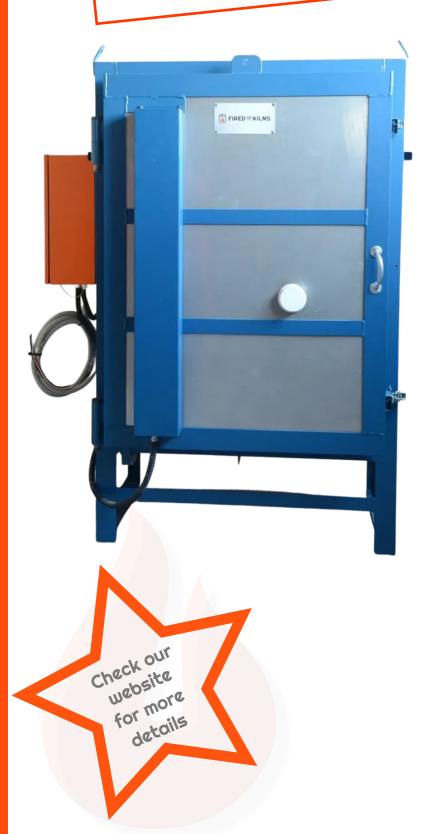

### Industry Range:

# Contact Us for prices on:

- Bespoke Kilns made to measure.
- Two Door Kilns
- Shuttle Kilns
- Sliding Hood Kilns

Industry 140 - \$9,840 Industry 175 - \$10,890 Industry 240 - \$13,490 Industry 285 - \$15,290 Industry 340 - \$16,690 Industry 395 - \$18,190 Industry 425 - \$18,390 Industry 510 - \$22,440 Industry 710 - \$27,790 Industry 990 - \$34,840