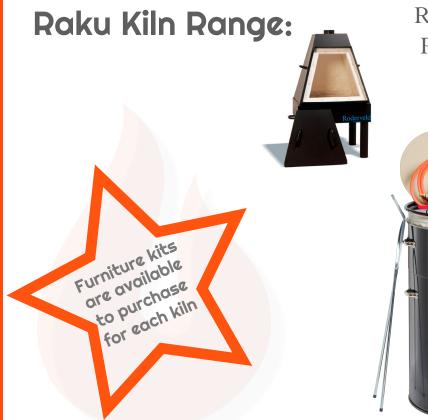

Roderveld Pyramid 135L - \$3,640 Roderveld Pyramid 240L - \$5,290 Roderveld Gas Burner - \$1,285