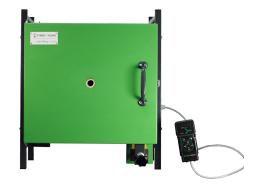

## Front Loading Potterycrafts Range:

Comes uith the Pluto 9 - \$3,440 Fireworker 50 - \$5,990 Fireworker 68 - \$7,090 Heatworker 90 - \$9,590 Heatworker 135 - \$11,790 Lightmater 210 - \$13,290

All of the Specifications and Manuals for our Kilns are free to download from othe resources page of the Fired Up Kilns Website