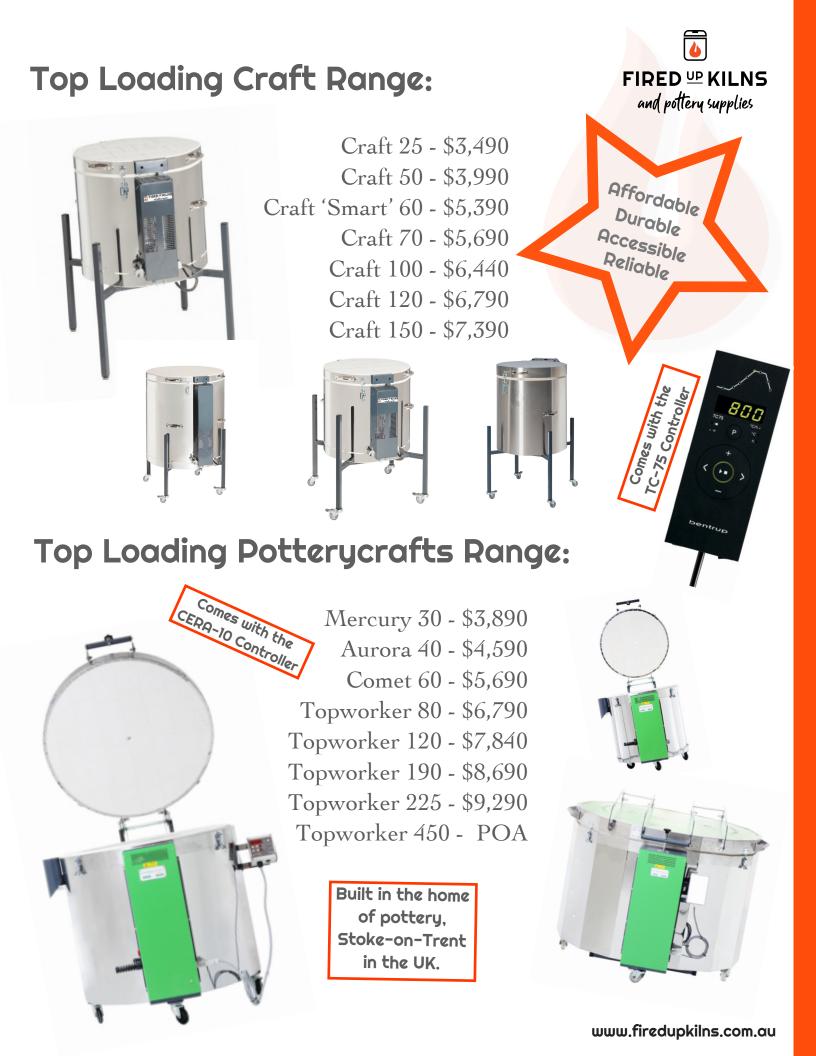

# FIRED UP KILNS and pottery supplies



# Kiln Catalogue 2024

www.firedupkilns.com.au



## Front Loading Potterycrafts Range:







Comes uith the Pluto 9 - \$3,440 Fireworker 50 - \$5,990 Fireworker 68 - \$7,090 Heatworker 90 - \$9,590 Heatworker 135 - \$11,790 Lightmater 210 - \$13,290







All of the Specifications and Manuals for our Kilns are free to download from othe resources page of the Fired Up Kilns Website



Roderveld Pyramid 135L - \$3,640 Roderveld Pyramid 240L - \$5,290 Roderveld Gas Burner - \$1,285

#### Drum Kiln Set - \$2,090

Drum Kiln Set incudes: 120L Drum Kiln Manual, Burner set, Pyrometer, Base kiln shelf & 3 props, Gloves, and Raku tongs.

www.firedupkilns.com.au

### Industry Range:

# Contact Us for prices on:

- Bespoke Kilns made to measure.
- Two Door Kilns
- Shuttle Kilns
- Sliding Hood Kilns





Industry 140 - \$9,840 Industry 175 - \$10