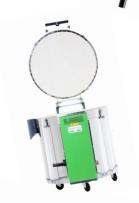

#### Front Loading Potterycrafts Range:

Comes with the

Pluto 9 - \$3,440

CERA-10 Controller Fireworker 50 - \$5,990

Fireworker 68 - \$7,090

Heatworker 90 - \$9,590

Heatworker 135 - \$11,790

Lightmater 210 - \$13,290