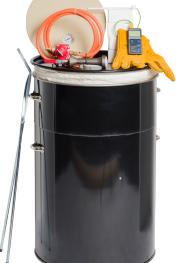

All of the Specifications and Manuals for our Kilns are free to download from othe resources page of the Fired Up Kilns Website

Raku Kiln Range:

Roderveld Gas Burner - \$1,285

Drum Kiln Set - \$2,090

Drum Kiln Set incudes: 120L Drum Kiln Manual, Burner set, Pyrometer, Base kiln shelf & 3 props, Gloves, and Raku tongs.