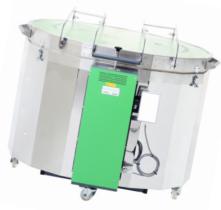

#### Industry Range:

## Contact Us for prices on:

- Bespoke Kilns made to measure.
- Two Door Kilns
- Shuttle Kilns
- Sliding Hood Kilns

Comes with the RKC PZ-400 Controller

Industry 140 - \$9,840

Industry 175 - \$10,890

Industry 240 - \$13,490

Industry 285 - \$15,290

Industry 340 - \$16,690

Industry 395 - \$18,190

Industry 425 - \$18,390

Industry 510 - \$22,440

Industry 710 - \$27,790

Industry 990 - \$34,840

hello@firedupkilns.com.au