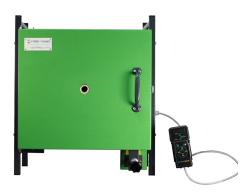

#### Industry Range:

## Contact Us for prices on:

- Bespoke Kilns made to measure.
- Two Door Kilns
- Shuttle Kilns
- Sliding Hood Kilns

Comes with the RKC PZ-400 Controller

Industry 140 - \$9,840

Industry 175 - \$10,890

Industry 240 - \$13,490