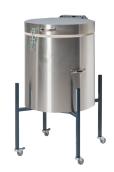

#### Top Loading Craft Range:

Craft 25 - \$3,490

Craft 50 - \$3,990

Craft 'Smart' 60 - \$5,390

Craft 70 - \$5,690

Craft 100 - \$6,440

Craft 120 - \$6,790

Craft 150 - \$7,390

### Top Loading Potterycrafts Range:

Comes with the ERA-10 Controller Mercury 30 - \$3,890

Aurora 40 - \$4,590

Comet 60 - \$5,690

Topworker 80 - \$6,790

Topworker 120 - \$7,840

Topworker 190 - \$8,690

Topworker 225 - \$9,290