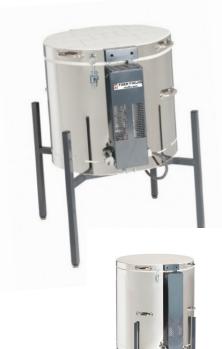

### Top Loading Potterycrafts Range:

Comes with the ERA-10 Controller Mercury 30 - \$3,890

Aurora 40 - \$4,590

Comet 60 - \$5,690

Topworker 80 - \$6,790

Topworker 120 - \$7,840

Topworker 190 - \$8,690

Topworker 225 - \$9,290

Topworker 450 - POA

Built in the home of potteru. Stoke-on-Trent in the UK.