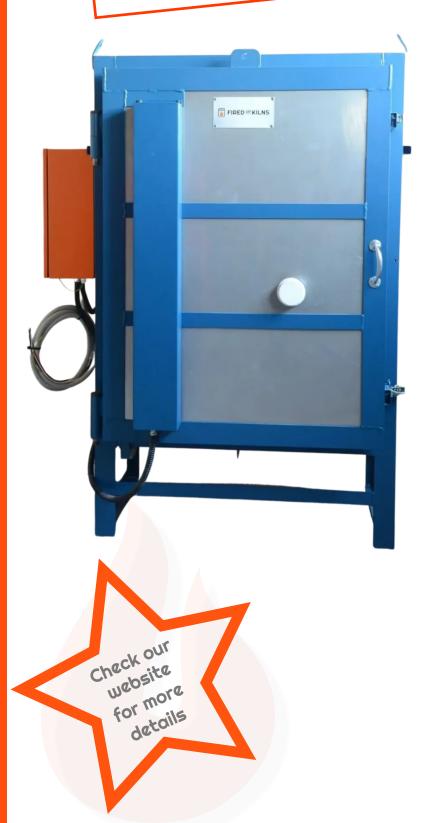

#### Front Loading Potterycrafts Range:

Comes with the

Pluto 9 - \$3,440

CERA-10 Controller Fireworker 50 - \$5,990

Fireworker 68 - \$7,090

Heatworker 90 - \$9,590

Heatworker 135 - \$11,790

Lightmater 210 - \$13,290