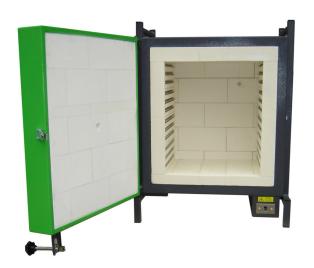

#### Industry Range:

## Contact Us for prices on:

- Bespoke Kilns made to measure.
- Two Door Kilns
- Shuttle Kilns
- Sliding Hood Kilns

Comes with the RKC PZ-400 Controller

Industry 140 - \$9,840

Industry 175 - \$10,890

Industry 240 - \$13,490