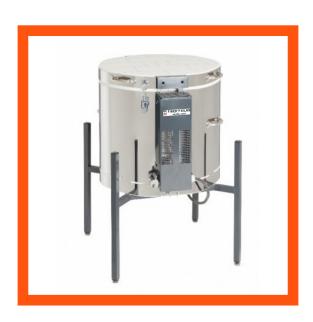

### Top Loading Potterycrafts Range:

Comes with the ERA-10 Controller Mercury 30 - \$3,890

Aurora 40 - \$4,590

Comet 60 - \$5,690

Topworker 80 - \$6,790

Topworker 120 - \$7,840

Topworker 190 - \$8,690

Topworker 225 - \$9,290

Topworker 450 - POA

Built in the home of potteru. Stoke-on-Trent in the UK.