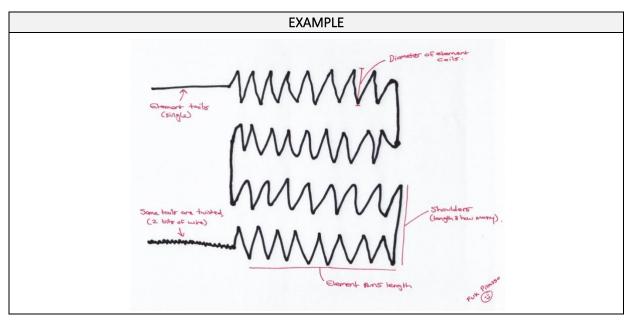

## **ELEMENT ORDER FORM:**

This form is only required for kilns **not** purchased through Fired Up Kilns

|                                              | Your Details | Notes or Instructions   | Notes or Instructions |  |  |
|----------------------------------------------|--------------|-------------------------|-----------------------|--|--|
| Name:                                        |              |                         |                       |  |  |
| Company Name:                                |              |                         |                       |  |  |
| Address:                                     |              |                         |                       |  |  |
| Town:                                        |              |                         |                       |  |  |
| State & Postcode:                            |              |                         |                       |  |  |
| Phone:                                       |              |                         |                       |  |  |
| Email:                                       |              |                         |                       |  |  |
|                                              |              |                         |                       |  |  |
| PLEASE INCLUDE PHOTOS OF:                    |              |                         |                       |  |  |
| The Spec Plate Inside of Term                |              | inal Box Inside of Kiln |                       |  |  |
| PLEASE COMPLETE AS MUCH AS POSSIBLE          |              |                         |                       |  |  |
| Brand of Kiln?                               |              |                         |                       |  |  |
| Model number of the kiln?                    |              |                         |                       |  |  |
| Serial number of the kiln?                   |              |                         |                       |  |  |
| Age of the kiln?                             |              |                         |                       |  |  |
| The current draw?                            |              |                         |                       |  |  |
| Kw rating?                                   |              |                         |                       |  |  |
| Voltage?                                     |              |                         |                       |  |  |
| Length of each element run?                  |              |                         |                       |  |  |
| Length & number of any shoulders?            |              |                         |                       |  |  |
| Number of grooves element occupy?            |              |                         |                       |  |  |
| Outside diameter of the element coils?       |              |                         |                       |  |  |
| Are the element tails twisted or single?     |              |                         |                       |  |  |
| Length of the element tails                  |              |                         |                       |  |  |
| Thickness of the wire (will need a vernier)? |              |                         |                       |  |  |

## **ELEMENT ORDER FORM Pg 2:**

| PLEASE DRAW YOUR ELEMENT LAYOUT |  |  |  |  |
|---------------------------------|--|--|--|--|
|                                 |  |  |  |  |
|                                 |  |  |  |  |
|                                 |  |  |  |  |
|                                 |  |  |  |  |
|                                 |  |  |  |  |
|                                 |  |  |  |  |
|                                 |  |  |  |  |
|                                 |  |  |  |  |
|                                 |  |  |  |  |
|                                 |  |  |  |  |
|                                 |  |  |  |  |
|                                 |  |  |  |  |
|                                 |  |  |  |  |