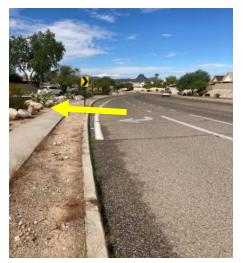

Boulders also placed boulders in front of bushes, because bushes won't stop vehicles