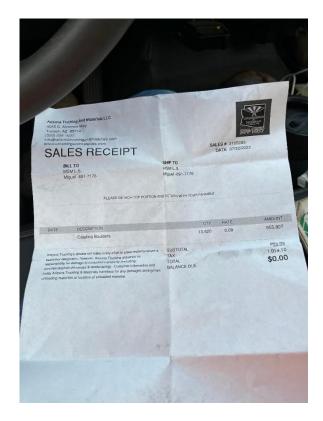

## Installed 7-22-22 by MSM LANDSCAPING 6a-4p (10 hrs labor) Receipts attached

- Purchased 15 Catalina Large Boulders from AZ Trucking & Materials to replace boulders that were removed in 2010 and used to place at Doria dead end.
- Transported and installed 15 boulders to location (along west side of Camino de Oeste at Joanna) to protect electric transformer box and residences, pedestrians, and property from being damaged by out of control vehicles jumping the curb into and across the Joanna hammerhead parking lot.
- 3. REF: See attached incident report dated 5-28-22, in which

## View going opposite direction (southbound)

| MSM-GO LANDSCAPING, LLC<br>Quality Landscaping at and alfordable price<br>Niguel<br>(520) 891-7170<br>Mard Scepe - Soid - Impairing - Parers - Flagstone - Cement<br>Tree Trimming and Removal |                              |             |
|------------------------------------------------------------------------------------------------------------------------------------------------------------------------------------------------|------------------------------|-------------|
| 7/22/22                                                                                                                                                                                        | Invoice # 0010<br>Hours Cost |             |
| Service or materials Boulders<br>LOUNTEY Side VIIIAS<br>15 Boulder 700 Poughts<br>15 Jourder 20145:                                                                                            |                              | 1,014.12    |
| AND 400 POUNDS-<br>Labox AND DeLIVERY                                                                                                                                                          |                              | 585.90      |
|                                                                                                                                                                                                |                              | 7           |
|                                                                                                                                                                                                |                              |             |
|                                                                                                                                                                                                |                              |             |
|                                                                                                                                                                                                |                              | +           |
|                                                                                                                                                                                                |                              |             |
| Notes or Special Instructions:                                                                                                                                                                 | Sub Tota                     | al 1.600-   |
|                                                                                                                                                                                                | Ta                           |             |
|                                                                                                                                                                                                | Tot                          | tal 1,600 m |
|                                                                                                                                                                                                |                              | · · · ·     |