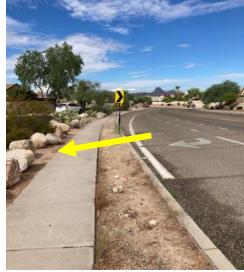

Traveling northbound on Camino de Oeste

Smaller rock circled in yellow marks exact spot where tree had been that prevented out of control vehicle from crashing at high speed into electric transformer back in May (see attached incident report dated 5-28-22)

Boulders also placed boulders in front of bushes, because bushes won't stop vehicles