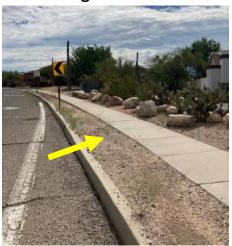

## View going opposite direction (southbound)

| MSM-GO LANDSCAPING, LLC<br>Quality Landscaping at and alfordable price<br>Niguel<br>(520) 891-7170<br>Mard Scepe - Soid - Impairing - Parers - Flagstone - Cement<br>Tree Trimming and Removal |                              |             |
|------------------------------------------------------------------------------------------------------------------------------------------------------------------------------------------------|------------------------------|-------------|
| 7/22/22                                                                                                                                                                                        | Invoice # 0010<br>Hours Cost |             |
| Service or materials Boulders<br>LOUNTEY Side VIIIAS<br>15 Boulder 700 Poughts<br>15 Jourder 20145:                                                                                            |                              | 1,014.12    |
| AND 400 POUNDS-<br>Labox AND DeLIVERY                                                                                                                                                          |                              | 585.90      |
|                                                                                                                                                                                                |                              | 7           |
|                                                                                                                                                                                                |                              |             |
|                                                                                                                                                                                                |                              |             |
|                                                                                                                                                                                                |                              | +           |
|                                                                                                                                                                                                |                              |             |
| Notes or Special Instructions:                                                                                                                                                                 | Sub Tota                     | al 1.600-   |
|                                                                                                                                                                                                | Ta                           |             |
|                                                                                                                                                                                                | Tot                          | tal 1,600 m |
|                                                                                                                                                                                                |                              | · · · ·     |