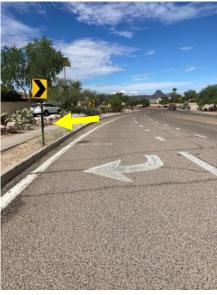

## View going opposite direction (southbound)

| MSM-GO LANDSCAPING, LLC<br>Quality Landscaping at and alfordable price<br>Niguel<br>(520) 891-7170<br>Mard Scepe - Soid - Impairing - Parers - Flagstone - Cement<br>Tree Trimming and Removal |                              |             |
|------------------------------------------------------------------------------------------------------------------------------------------------------------------------------------------------|------------------------------|-------------|
| 7/22/22                                                                                                                                                                                        | Invoice # 0010<br>Hours Cost |             |
| Service or materials Boulders<br>LOUNTEY Side VIIIAS<br>15 Boulder 700 Poughts<br>15 Jourder 20145:                                                                                            |                              | 1,014.12    |
| AND 400 POUNDS-<br>Labox AND DeLIVERY                                                                                                                                                          |                              | 585.90      |
|                                                                                                                                                                                                |                              | 7           |
|                                                                                                                                                                                                |                              |             |
|                                                                                                                                                                                                |                              |             |
|                                                                                                                                                                                                |                              | +           |
|                                                                                                                                                                                                |                              |             |
| Notes or Special Instructions:                                                                                                                                                                 | Sub Tota                     | al 1.600-   |
|                                                                                                                                                                                                | Ta                           |             |
|                                                                                                                                                                                                | Tot                          | tal 1,600 m |
|                                                                                                                                                                                                |                              | · · · ·     |