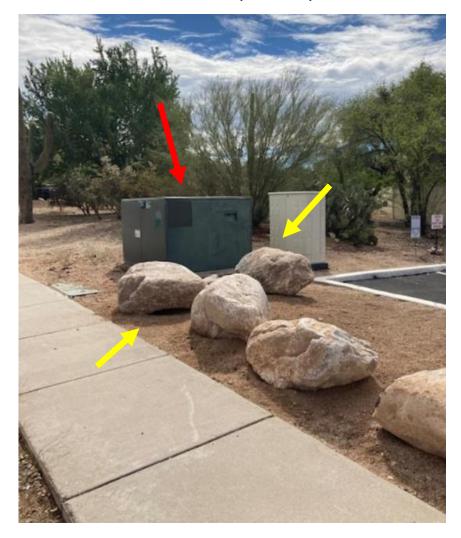

out of control vehicle crashed into tree directly in front of electric transformer thankfully preventing vehicle from crashing into electric transformer.

**Electric Transformer box (red arrow)** 

Boulders placed around front and side of electric transformer where vehicle jumped curb back on 5-28-22.

Traveling northbound on Camino de Oeste

Smaller rock circled in yellow marks exact spot where tree had been that prevented out of control vehicle from crashing at high speed into electric transformer back in May (see attached incident report dated 5-28-22)