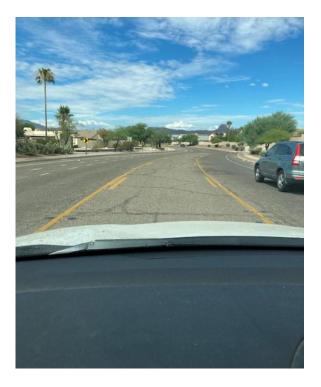

out of control vehicle crashed into tree directly in front of electric transformer thankfully preventing vehicle from crashing into electric transformer.

**Electric Transformer box (red arrow)** 

Boulders placed around front and side of electric transformer where vehicle jumped curb back on 5-28-22.

Traveling northbound on Camino de Oeste

Smaller rock circled in yellow marks exact spot where tree had been that prevented out of control vehicle from crashing at high speed into electric transformer back in May (see attached incident report dated 5-28-22)