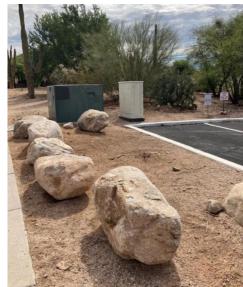

## LANDSCAPING REPORT (7-22-2022): REPLENISH BOULDER BARRIER

(along West side of Camino de Oeste at Joanna & Electric Transformer box) Report by Monica Alponte, Countryside Villas HOA President, Friday, 7-22-2022

## Installed 7-22-22 by MSM LANDSCAPING 6a-4p (10 hrs labor) Receipts attached

- Purchased 15 Catalina Large Boulders from AZ Trucking & Materials to replace boulders that were removed in 2010 and used to place at Doria dead end.
- Transported and installed 15 boulders to location (along west side of Camino de Oeste at Joanna) to protect electric transformer box and residences, pedestrians, and property from being damaged by out of control vehicles jumping the curb into and across the Joanna hammerhead parking lot.
- 3. REF: See attached incident report dated 5-28-22, in which