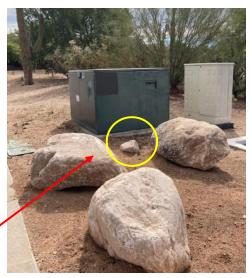

Traveling northbound on Camino de Oeste

Smaller rock circled in yellow marks exact spot where tree had been that prevented out of control vehicle from crashing at high speed into electric transformer back in May (see attached incident report dated 5-28-22)