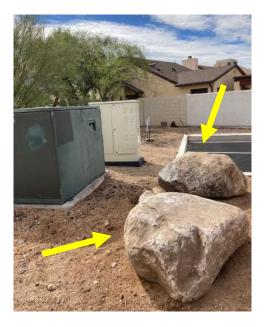

out of control vehicle crashed into tree directly in front of electric transformer thankfully preventing vehicle from crashing into electric transformer.

**Electric Transformer box (red arrow)** 

Boulders placed around front and side of electric transformer where vehicle jumped curb back on 5-28-22.