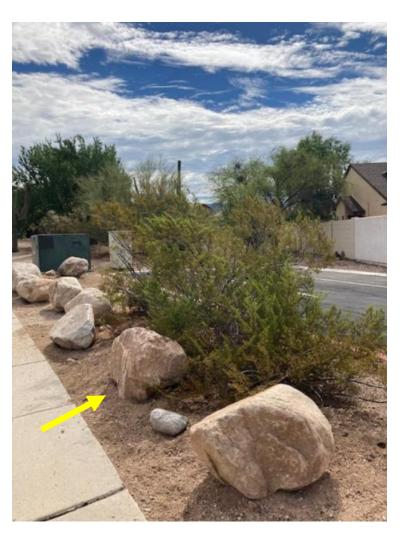

Traveling northbound on Camino de Oeste

Smaller rock circled in yellow marks exact spot where tree had been that prevented out of control vehicle from crashing at high speed into electric transformer back in May (see attached incident report dated 5-28-22)

Boulders also placed boulders in front of bushes, because bushes won't stop vehicles