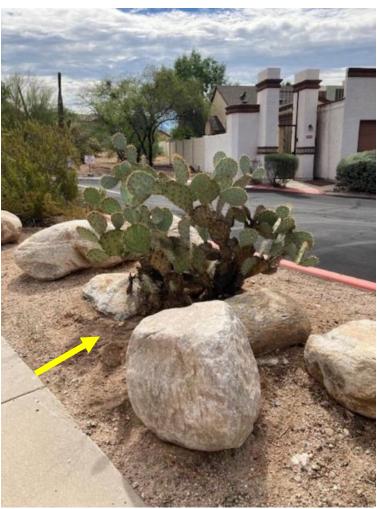

out of control vehicle crashed into tree directly in front of electric transformer thankfully preventing vehicle from crashing into electric transformer.

**Electric Transformer box (red arrow)** 

Boulders placed around front and side of electric transformer where vehicle jumped curb back on 5-28-22.

Boulders also placed boulders in front of bushes, because bushes won't stop vehicles