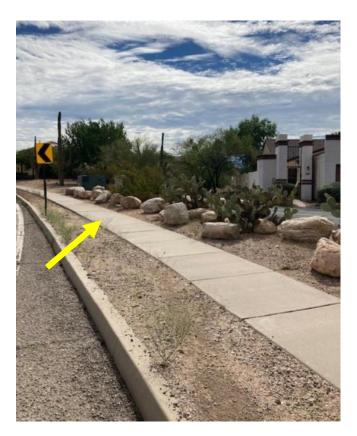

## View going opposite direction (southbound)

| MSM-GO LANDSCAPING, LLC<br>Quality Landscaping at and alfordable price<br>Niguel<br>(520) 891-7170<br>Mard Scepe - Soid - Impairing - Parers - Flagstone - Cement<br>Tree Trimming and Removal |                              |             |
|------------------------------------------------------------------------------------------------------------------------------------------------------------------------------------------------|------------------------------|-------------|
| 7/22/22                                                                                                                                                                                        | Invoice # 0010<br>Hours Cost |             |
| Service or materials Boulders<br>LOUNTEY Side VIIIAS<br>15 Boulder 700 Poughts<br>15 Jourder 20145:                                                                                            |                              | 1,014.12    |
| AND 400 POUNDS-<br>Labox AND DeLIVERY                                                                                                                                                          |                              | 585.90      |
|                                                                                                                                                                                                |                              | 7           |
|                                                                                                                                                                                                |                              |             |
|                                                                                                                                                                                                |                              |             |
|                                                                                                                                                                                                |                              | +           |
|                                                                                                                                                                                                |                              |             |
| Notes or Special Instructions:                                                                                                                                                                 | Sub Tota                     | al 1.600-   |
|                                                                                                                                                                                                | Ta                           |             |
|                                                                                                                                                                                                | Tot                          | tal 1,600 m |
|                                                                                                                                                                                                |                              | · · · ·     |

Boulders also placed boulders in front of bushes, because bushes won't stop vehicles