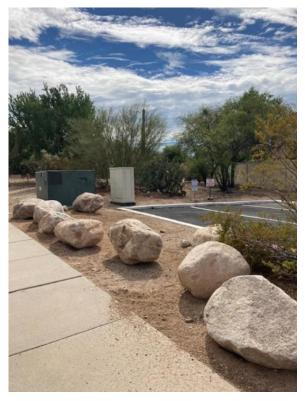

out of control vehicle crashed into tree directly in front of electric transformer thankfully preventing vehicle from crashing into electric transformer.

**Electric Transformer box (red arrow)** 

Boulders placed around front and side of electric transformer where vehicle jumped curb back on 5-28-22.