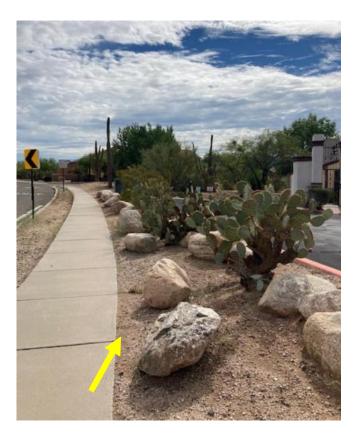

## Installed 7-22-22 by MSM LANDSCAPING 6a-4p (10 hrs labor) Receipts attached

- Purchased 15 Catalina Large Boulders from AZ Trucking & Materials to replace boulders that were removed in 2010 and used to place at Doria dead end.
- Transported and installed 15 boulders to location (along west side of Camino de Oeste at Joanna) to protect electric transformer box and residences, pedestrians, and property from being damaged by out of control vehicles jumping the curb into and across the Joanna hammerhead parking lot.
- 3. REF: See attached incident report dated 5-28-22, in which

Traveling northbound on Camino de Oeste

Smaller rock circled in yellow marks exact spot where tree had been that prevented out of control vehicle from crashing at high speed into electric transformer back in May (see attached incident report dated 5-28-22)