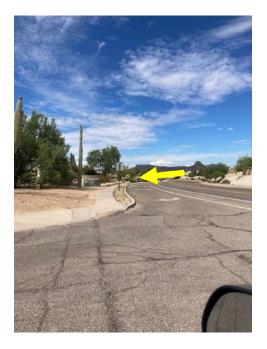

Traveling northbound on Camino de Oeste

Smaller rock circled in yellow marks exact spot where tree had been that prevented out of control vehicle from crashing at high speed into electric transformer back in May (see attached incident report dated 5-28-22)