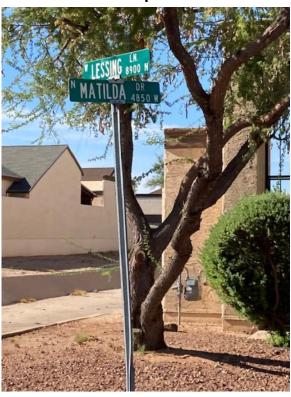

## Thurs 6-23-2022 LANDSCAPING REPORT

MSM LANDSCAPING week #35

1. Large Tree limb removed, was completely blocking the street sign at Matilda & Lessing

## closeup view

2. Overgrown "Little-leaf Cordia" bush trimmed throughout the Villas (there are 3 of them). They produce beautiful white flowers but also grow super long shoots towering above plant. So this particular plant has to be trimmed an extra time compared to the other plants. Miguel trimmed extra short to compensate per homeowner's request.