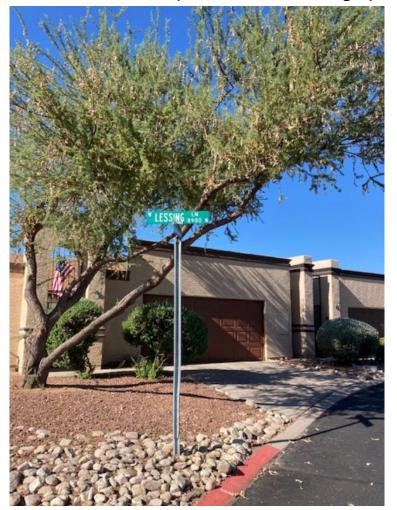

## Thurs 6-23-2022 LANDSCAPING REPORT

MSM LANDSCAPING week #35

1. Large Tree limb removed, was completely blocking the street sign at Matilda & Lessing

## view from corner (can now see street signs)