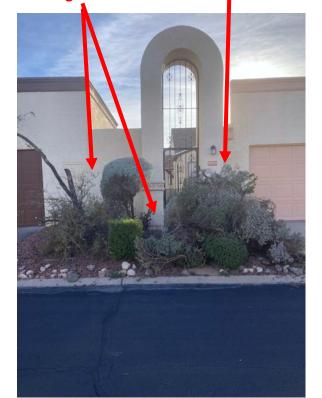

### 1. Removed broken Rosemary bush, vegetation cleanup, weeds sprayed (8888 Joanna)

### BEFORE (side view) Rosemary bush

BEFORE (front view) Rosemary Bush and vegetation