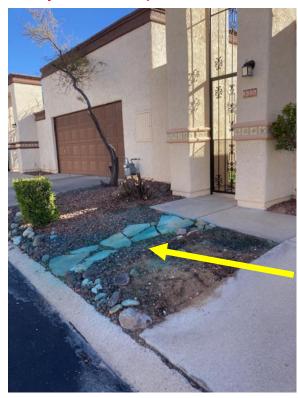

# After (side view) Rosemary & Vegetation removed (walkway now visible)

AFTER (front view) Rosemary bush and vegetation removed, Walkway now visible

2. Hauled away large fallen branch due to storm (southside Doria entrance at Camino de Oeste)