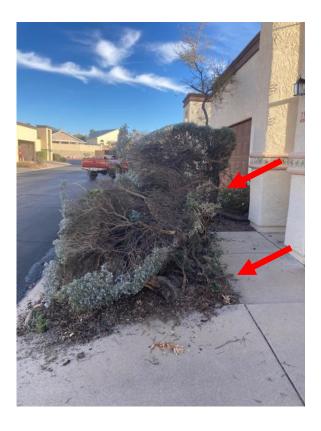

### 1. Removed broken Rosemary bush, vegetation cleanup, weeds sprayed (8888 Joanna)

### BEFORE (side view) Rosemary bush

BEFORE (front view) Rosemary Bush and vegetation