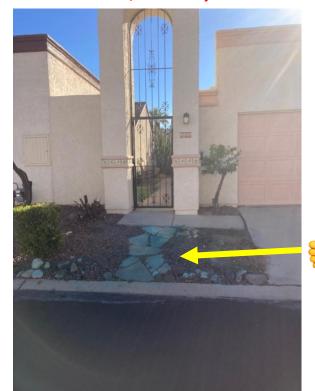

# After (side view) Rosemary & Vegetation removed (walkway now visible)

AFTER (front view) Rosemary bush and vegetation removed, Walkway now visible

2. Hauled away large fallen branch due to storm (southside Doria entrance at Camino de Oeste)