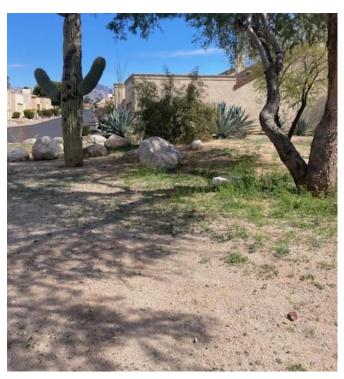

BEFORE (fallen branch)

AFTER (fallen branch hauled away)

3. Blow debris, trim overgrown vegetation (common area by Carolanne hammerhead along Camino de Oeste)