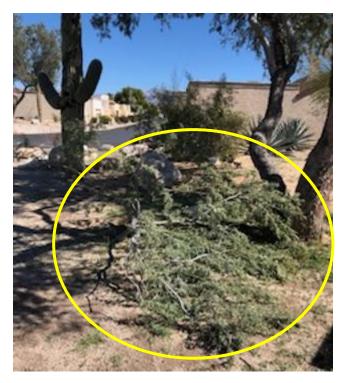

# After (side view) Rosemary & Vegetation removed (walkway now visible)

AFTER (front view) Rosemary bush and vegetation removed, Walkway now visible

2. Hauled away large fallen branch due to storm (southside Doria entrance at Camino de Oeste)

BEFORE (fallen branch)

AFTER (fallen branch hauled away)

3. Blow debris, trim overgrown vegetation (common area by Carolanne hammerhead along Camino de Oeste)