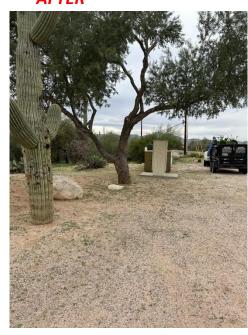

#### Wed 3-15-2023 LANDSCAPING REPORT

MSM-Go Landscaping week #73 (submitted by Monica Alponte)

Started: 6:00am, Finished 10:00am

### 1. Weeds removed Doria entrance, Southside and also adjacent to Camino de Oeste

### **BEFORE** Weeds Southside entrance Doria



**AFTER Weeding** 



**BEFORE** weeding



**AFTER** 





### 2. Cleanup of debris and weeds (Common area, Carolanne Hammerhead

### **BEFORE WEEDING & CLEANUP**



**BEFORE WEEDING & CLEANUP** 



## **AFTER** weeding & CLEANUP



**AFTER weeding & CLEANUP** 



## Continued...Carolanne hammerhead

## **BEFORE WEEDING & CLEANUP**



# AFTER weeding & CLEANUP