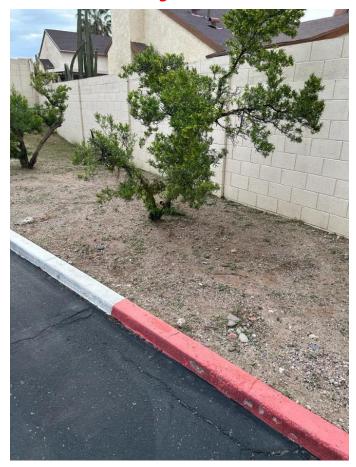

#### Wed 3-15-2023 LANDSCAPING REPORT

MSM-Go Landscaping week #73 (submitted by Monica Alponte)

Started: 6:00am, Finished 10:00am

### 1. Weeds removed Doria entrance, Southside and also adjacent to Camino de Oeste

### **BEFORE** Weeds Southside entrance Doria



**AFTER Weeding** 



**BEFORE** weeding



**AFTER** 





### 2. Cleanup of debris and weeds (Common area, Carolanne Hammerhead

### **BEFORE WEEDING & CLEANUP**



**BEFORE WEEDING & CLEANUP** 



## **AFTER** weeding & CLEANUP



**AFTER weeding & CLEANUP** 



## Continued...Carolanne hammerhead

## **BEFORE WEEDING & CLEANUP**



# AFTER weeding & CLEANUP