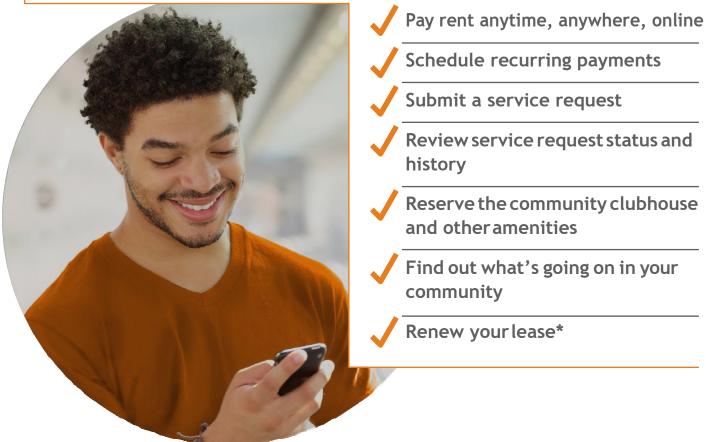

## Go Mobile! Go Mobile! Sign Up For Our Resident Portal Stay Connected & Save Time

Resident Portal provides you with convenient 24/7 access to the latest community news, updates and self-service options.

Log in anytime, anywhere from your computer or mobile device to pay rent, submit a service request, view your account status and more. No more making appointments or waiting for the office to open.

Plus, the portal is completely secure, so you can be confident all transactions, including payments are safe.