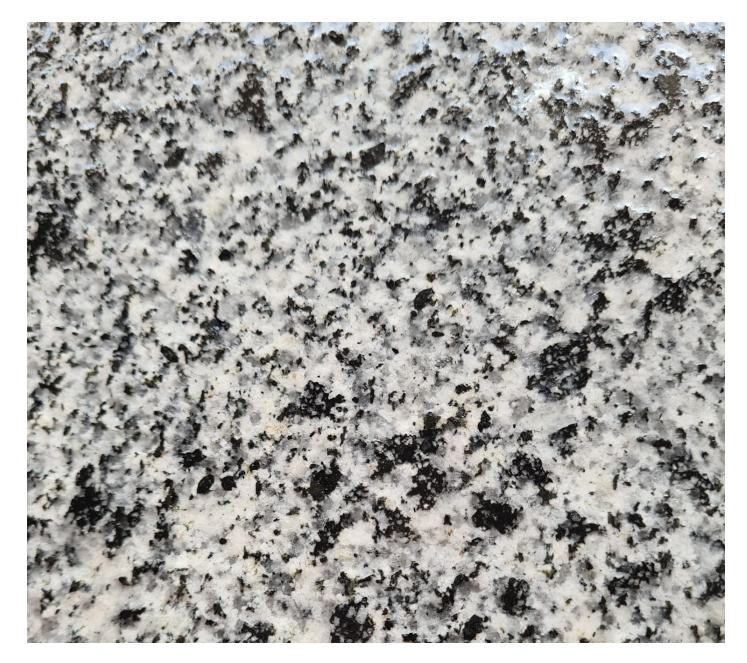

#### Silver Egyptian Granite New Halayeb Granite

Silver Egyptian Granite, a captivating natural stone, showcases a harmonious blend of grey and white tones, complemented by subtle black patches. This distinctive composition imparts a silvery allure to the granite, elevating its aesthetic charm. Sourced from Egyptian quarries, this granite exhibits exceptional properties associated with Egyptian stones, including durability, resistance to scratches, and enduring beauty. Ideal for a variety of applications, Silver Egyptian Granite adds a touch of sophistication to countertops, flooring, and other design elements. Its unique colour palette, reminiscent of silver, creates a versatile and elegant ambiance in both residential and commercial spaces.