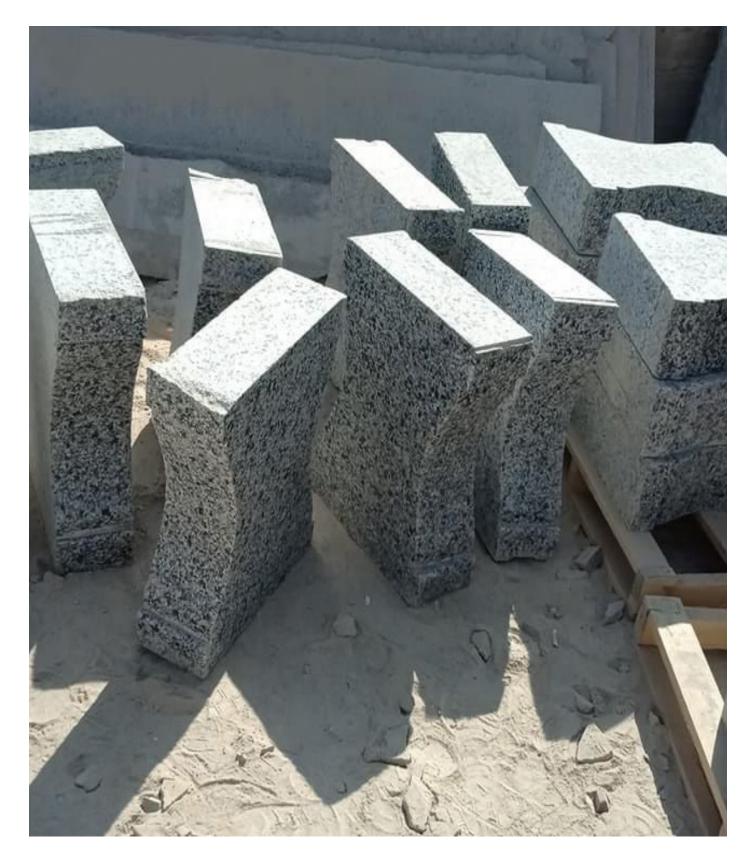

ite

A Flamed finish is produced when an intense flame is fired at the stone, causing the surface to burst and become rough. This finish is used primarily for exteriors applications where slip-resistance is extremely important. the rougher, flamed texture of limestone is more suitable for areas of the home that are prone to dampness. When limestone is used in exterior living spaces, such as a patio or deck, a flamed finish serves as a beautiful, unique option. These slabs also work well in an outdoor kitchen.

#### Ramady El Sherka Granite Kitchen Countertops



#### Ramady El Sherka Granite Kitchen Countertops



#### Silver Granite Exterior Cobbles



A STATE

# Ramady El Sherka Granite Exterior Steps



## Silver Granite Exterior Paving Tiles



## Silver Granite Exterior Paving Tiles





# Silver Egyptian Granite Catalog

# Thank You