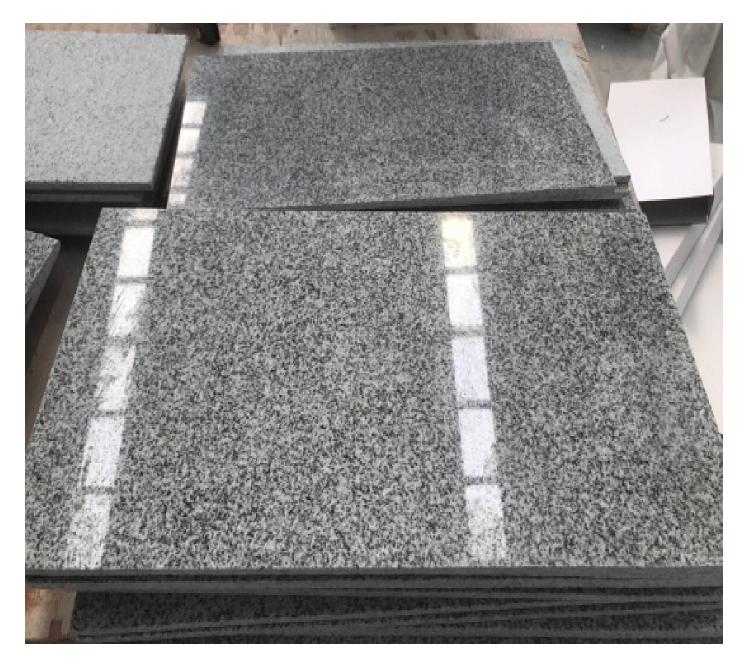

#### Silver Egyptian Granite Catalouge



#### Silver Egyptian Granite New Halayeb Granite

Silver Egyptian Granite, a captivating natural stone, showcases a harmonious blend of grey and white tones, complemented by subtle black patches. This distinctive composition imparts a silvery allure to the granite, elevating its aesthetic charm. Sourced from Egyptian quarries, this granite exhibits exceptional properties associated with Egyptian stones, including durability, resistance to scratches, and enduring beauty. Ideal for a variety of applications, Silver Egyptian Granite adds a touch of sophistication to countertops, flooring, and other design elements. Its unique colour palette, reminiscent of silver, creates a versatile and elegant ambiance in both residential and commercial spaces.



#### Silver Egyptian Granite Polished Egyptian Granite

Polished Finish: Granite polished to a glossy finish brings out the full color and character of the granite. Ideal for countertops and accent walls, but not recommended for commercial floors or exterior projects. The most traditional finish for granite is a polished, shiny finish. It lends a classy, high-end look to any room and is impressive when used in highly visible areas. To keep that high sheen on a granite floor, maintenance polishing will be necessary to take out normal wear marks like fine etches and scratches.



## Silver Egyptian Granite Flamed Egyptian Granite

A Flamed finish is produced when an intense flame is fired at the stone, causing the surface to burst and become rough. This finish is used primarily for exterio