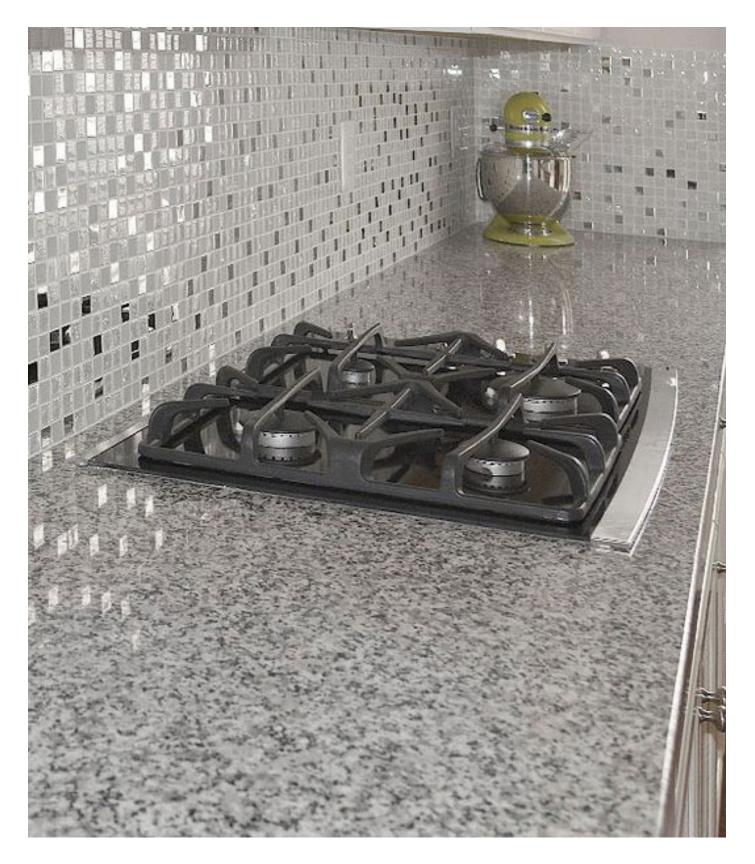

h sheen on a granite floor, maintenance polishing will be necessary to take out normal wear marks like fine etches and scratches.



## Silver Egyptian Granite Flamed Egyptian Granite

A Flamed finish is produced when an intense flame is fired at the stone, causing the surface to burst and become rough. This finish is used primarily for exteriors applications where slip-resistance is extremely important. the rougher, flamed texture of limestone is more suitable for areas of the home that are prone to dampness. When limestone is used in exterior living spaces, such as a patio or deck, a flamed finish serves as a beautiful, unique option. These slabs also work well in an outdoor kitchen.

#### Ramady El Sherka Granite Kitchen Countertops



#### Ramady El Sherka Granite Kitchen Countertops



#### Silver Granite Exterior Cobbles



A STATE

# Ramady El Sherka Granite Exterior Steps



## Silver Granite Exterior Paving Tiles



## Silver Granite Exterior Paving Tiles





# Silver Egyptian Granite Catalog

# Thank You