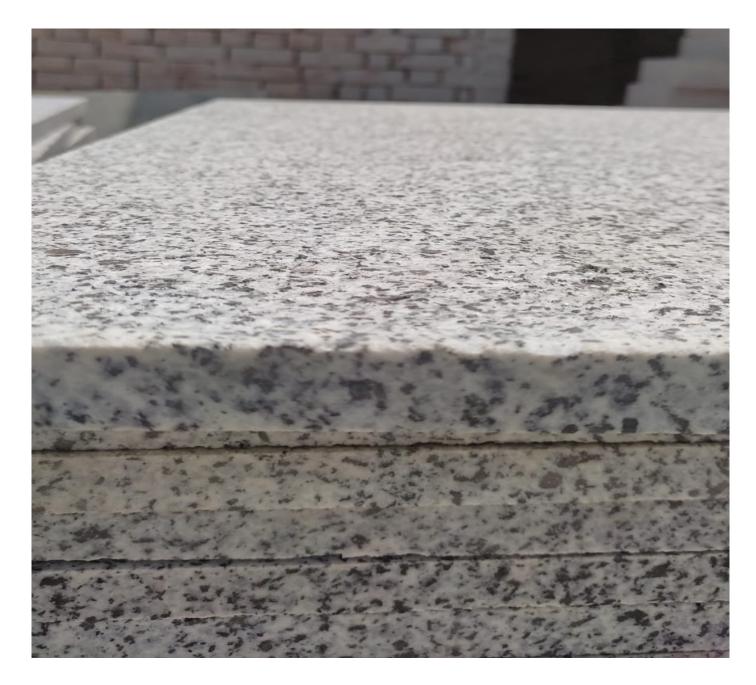

#### Silver Egyptian Granite Polished Egyptian Granite

Polished Finish: Granite polished to a glossy finish brings out the full color and character of the granite. Ideal for countertops and accent walls, but not recommended for commercial floors or exterior projects. The most traditional finish for granite is a polished, shiny finish. It lends a classy, high-end look to any room and is impressive when used in highly visible areas. To keep that high sheen on a granite floor, maintenance polishing will be necessary to take out normal wear marks like fine etches and scratches.