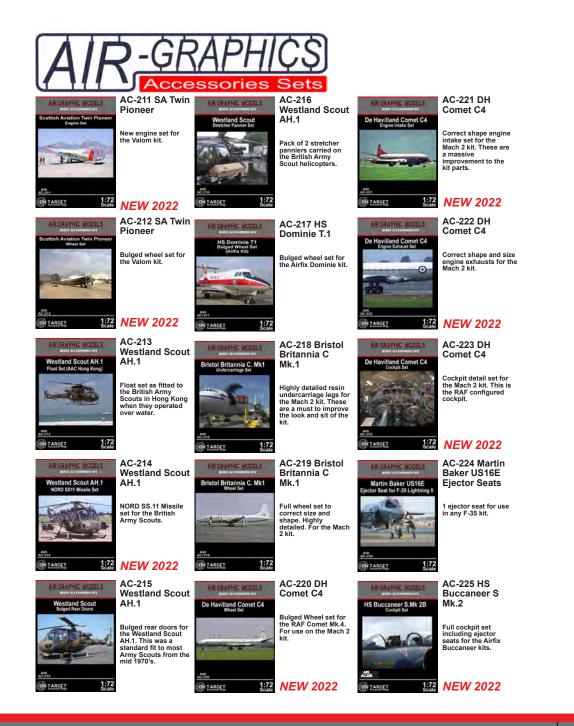

|
| Angel 1:72                                                                                        | Full wepons set of the<br>BLU-107 Durandal<br>rocket set. Used by<br>many airforces<br>around the world on a<br>wide variety of<br>aircraft including<br>USAF F-111's. | Active<br>Market 1:72<br>Starget 1:72                                                 | Full set of bulged<br>wheels for any<br>Hercules kit.                                                                         | ALTHRE PROCEED CAP                                                                                 | Pack of 2 AIM-9L<br>Sidewinders with the<br>protective head caps.                                                                                                                  |











| AIR-GF