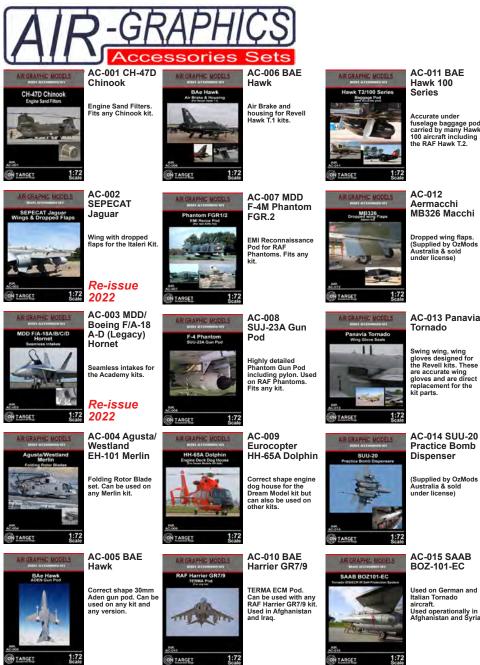

AIRK -7205 CT-114 Tutor Full Resin Kit Featuring: Full interior, dropped wing flaps, air brakes, vac-form canopy, Note\* Does not come with decals

NEW

CS-01 Westland Lynx AH.1GT Op Granby Conversion set Featuring: Full interior detailing, engine deck and large sand filters. Inc TOW missiles.

CS-06 Aermacchi MB336CB Conversion set Featuring: Full cockpit interior, dropped wing flaps, new nose and tail and large wing tip tanks.

AIRK -7202 Auster AOP.9 Full Resin Kit Featuring: Resin kit, vac-form canopy etc. Note\* Does not come with decals

NEW

AIRK -7203 Westland Scout Full Resin Kit Featuring: Full interior, detailed engine, vac-form canopy, separate doors. Note\* Does not come with decals (AIR72-007 Sheet)

NEW

AIRK -7204 Avro Anson c.19/T.21 Full Resin Kit Featuring: Full interior, detailed engine, vac form canopy, separate doors. Note\* Does not come with decals (AIR72-018 Sheet)

6

NEW

Lynx AH.7 Lynx Update Conversion set Featuring: Full interior detailing, engine deck and large sand filters. As well as standard exhausts. Fill Afghanistan weapons fit.

CS-02 Westland Westland Wasp HAS.

CS-07 Westland Wasp HAS.1 Conversion set Featuring: Converts Airfix Scout to Wasp . Does not include engine, weapons or interior detail set.

CS-08 Westland

Gazelle AH.1

Conversion set

Featuring: Full interior detailing,

engine deck including sand filter, rotor blades

Op Granby

Ô)

etc

CS-05 HH-65C Dolphin Update set Featuring: Full update set for the Dream Models kit includes full interior for the Coast Guard aircraft

Javhawk HH-601

CS-09 MH-60J Jayhawk Internal Detail set Featuring: Full cockpit interior detail set, avionics bay etc. Mastered by MP Original Masters

CS-10 MH/HH-60J Jayhawk Engine Detail set Featuring: Full detail set plus dog house avionics bay opened up. Superb detailing by MP Original Masters

CS-03 F-16 SUFA F-16CDconversion into the SUFA includes new electronic spine, conformal fuel tanks and large underwing tanks.

CS-11 Eurocopter AS-565 Panther Update & Conversion set Featuring: Full interior detailing, engine for Dream Models kit. Master by PM Original Masters

CS-12 Kaman

Seasprite

SH-2G(I) Super

RAN/RNZN Update

details for the Australian or

& Conversion set

Featuring: Full interior and external

CS-13 Leonardo

AW-159 Wildcat

Full internal detail set, airframe

modifications, rotors and hub.

Either Army or Navy aircraft can be made.

CS-14 MHR/NH-90

Featuring: Full internal detail set for front

Interior detail set

Conversion set

Clear resin doors.

eaturing:

TTF

New Zealand aircraft

Standard SH-2G is

available as CS-18

S-70B-2

AIR GRAPHIC MODELS

**CS-16 MHR/NH-90** TTF Taipan Engine Detail set Featuring: Full engine detail set. Superbly mastered by MP Original Masters

CS-17 S-70B-2 Seahawk Engine Detail Set Featuring: Full engine detail set. Superbly mastered by MP Original Masters

Seasprite SH-2G

and rear fuselage. Superbly mastered by MP Orginal Masters

CS-15 Hawker

Hunter GA.11 Update set

Featuring:

8

JUNO HT

CS-18 Kaman SH-2G Super Seasprite Conversion and Update set Featuring: Conversion set for the Airfix SH-2F kit including full interior and external details. This is for the USN, Peruvian, Egyptian and early New Zealand aircraft.

**NEW 2022** 

CS-19 Airbus Juno HT.1 Conversion set Featuring: Full conversion set including detailed interior, external modifications etc.

CS-20 BAE Hawk 200 Conversion set Featuring: New fuselage, wings with dropped flaps, cockpit, clear resin canopy etc.