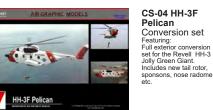

### AIR72-008 World Air Power Update Search & Rescue Aircraft

Part 1 Featuring: 9 SAR aircraft from around the world including RCAF CH-149 Cormorant in new scheme, French Navy SA365F1 Dauphin, 2 USCG MH-60T Jayhawks in Yellows schemes, USCG HH-3F Pelican, USCG HH-65C Dolphin, RAF Sea King HAR.3, RAF Bell412P Griffin HT.1 and Spanish Air Force AS332-B Super Puma