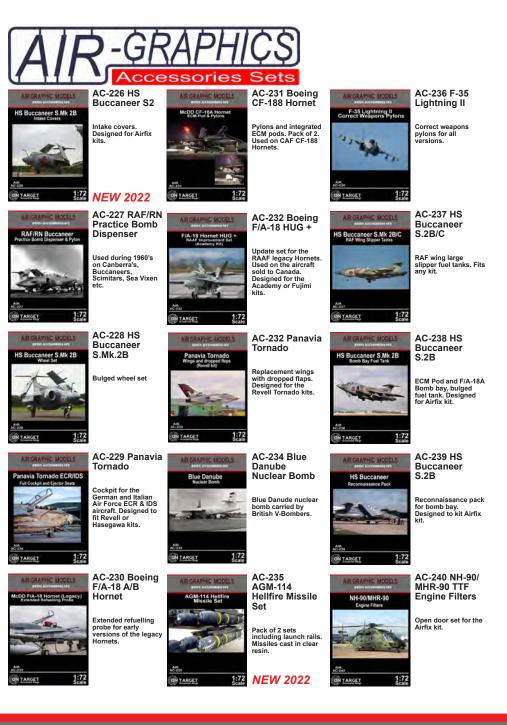

|
| Angel 1:72                                                                                        | Full wepons set of the<br>BLU-107 Durandal<br>rocket set. Used by<br>many airforces<br>around the world on a<br>wide variety of<br>aircraft including<br>USAF F-111's. | Active<br>Market 1:72<br>Starget 1:72                                                 | Full set of bulged<br>wheels for any<br>Hercules kit.                                                                         | ALTHRE PROCEED CAP                                                                                 | Pack of 2 AIM-9L<br>Sidewinders with the<br>protective head caps.                                                                                                                  |











| AIR-GF