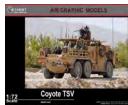

/from fast

RAF Gro

ON TARGET



1:48 Scele **NEW 2022** 



Pilot figure walking Set 3

**NEW 2022** 

eaturing: Pilot walking to/from fast et wearing helmet.





aircraft Set 4 Featuring: Pilot climbing up aircraft adder and wearing

NEW 2022



ON TARGET

LORAPHIC MODEL

CH-47D Chinool



AC-4801 CH-47D

Featuring: New sand filters designed by the RAF for Op Granby

Chinook

:48 **NEW 2022** 







MV-721002 M113 MRV Medium Recon Vehicle Featuring: The replacement for the FSV was the Scorpion turreted MRV. New resin top deck, hatch and Scorpion turret Also includes new front and side buoyancy panels.

MV-721001 M113

Fire Support Vehicle

Featuring: New resin upper deck with

revised hatch and Saladin

in Vietnam and up until the

turret. Used by Australian Army

FSV

early 1980's.



Jackal 2 MWMIK

MV-721007 Supacat Coyote TSV Utility Vehicle Featuring: Full resin kit of the I6 wheel highly agile Coyote. Designed for use by the British Army in Afghanistan but also used by other armed forces including the Australian SAS.

MV-721008 Peugeot

Featuring: Full resin kit of the standard

French Army Peugeot P4 which was developed with

Mercedes (G-Wagon). Fully detailed kit with canvas rear

P4 Jeep

cover

Utility Vehicle

**NEW 2022** 

Centurion AVRE

**Combat Engineers** 

Featuring: Designed for use with the

Op Telic/Gulf War armour

**NEW 2022** 

ACE Model Centurion Mk.5.

Includes new turret and dozer blade. Also comes with the

MV-721009

Conversion

Version

update.

MV-721006 Supacat

Jackal 2 MWMIK

Featuring: Full resin kit of the Supacat

the British Army i