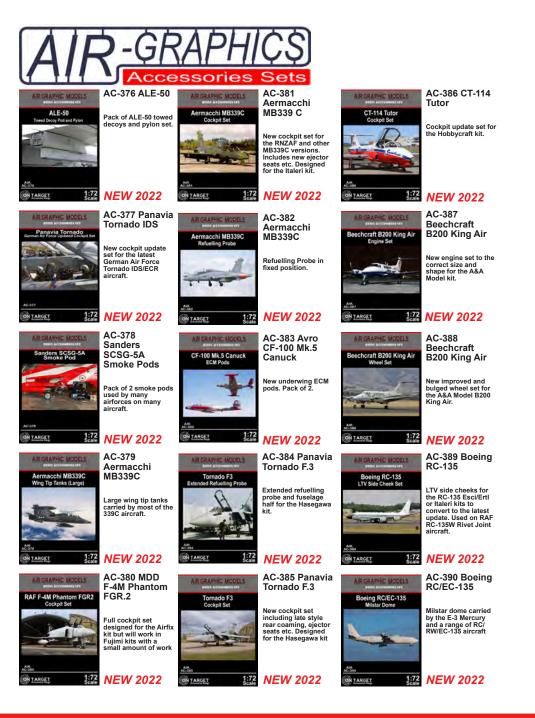

|
| Anget 1:72<br>Scare                                                                 | French Air Force<br>reconnaissance pod.<br>Used on Mirage F1,<br>2000D/N and Rafale.               | ASMO<br>MASAGET 1:72<br>Scale                                                                    | Rear spine TCAS II<br>update for the Revell<br>kit. Used on the RAF<br>Tornado GR.4 aircraft<br>since the 2010.                  | AC-346<br>() LARGET 1:72<br>Scale                                                          | Seamless exhausts<br>for the Airfix kits.                                                                                                                   |











| AIF                                                                                         |                                                                                                                                        |                                                                                       | Ç\$<br>Sets                                                                                |                                                                                    |                                                                                                                                    |
|---------------------------------------------------------------------------------------------|-------------------------------------------------------------------