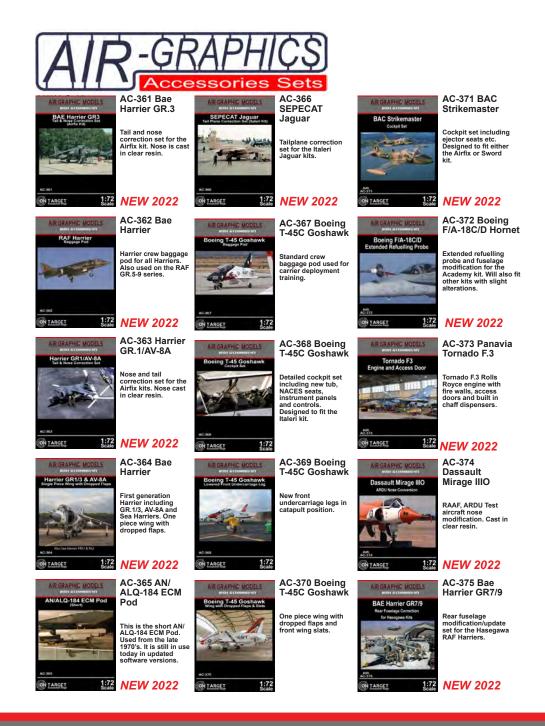

|
| Anget 1:72<br>Scare                                                                 | French Air Force<br>reconnaissance pod.<br>Used on Mirage F1,<br>2000D/N and Rafale.               | ASMO<br>MASAGET 1:72<br>Scale                                                                    | Rear spine TCAS II<br>update for the Revell<br>kit. Used on the RAF<br>Tornado GR.4 aircraft<br>since the 2010.                  | AC-346<br>() LARGET 1:72<br>Scale                                                          | Seamless exhausts<br>for the Airfix kits.                                                                                                                   |











| AIF                                                                                         |                                                                                                                                        |                                                                                       | Ç\$<br>Sets                                                                                |                                                                                    |                                                                                                                                    |
|---------------------------------------------------------------------------------------------|-----------------------------------------------------------------