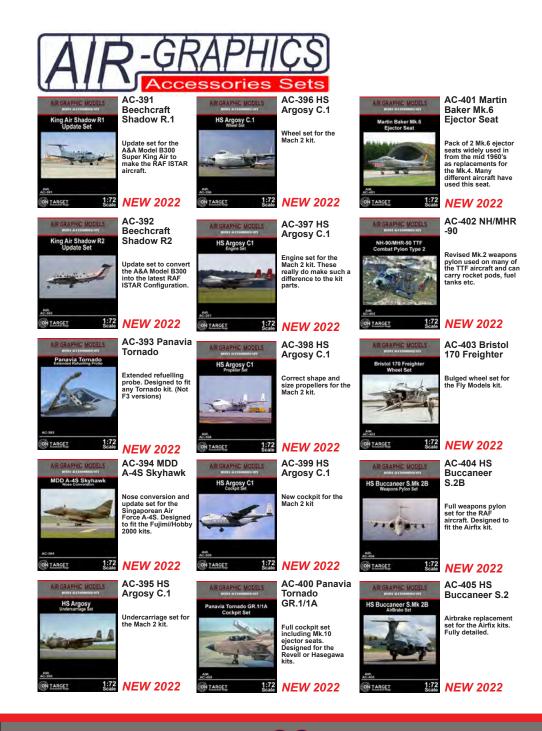

|
| Anget 1:72<br>Scare                                                                 | French Air Force<br>reconnaissance pod.<br>Used on Mirage F1,<br>2000D/N and Rafale.               | ASMO<br>MASAGET 1:72<br>Scale                                                                    | Rear spine TCAS II<br>update for the Revell<br>kit. Used on the RAF<br>Tornado GR.4 aircraft<br>since the 2010.                  | AC-346<br>() LARGET 1:72<br>Scale                                                          | Seamless exhausts<br>for the Airfix kits.                                                                                                                   |











| AIF                                                                                         |                                                                                                                                        |                                                                                       | Ç\$<br>Sets                                                                                |                                                                                    |                                                                                                                                    |
|---------------------------------------------------------------------------------------------|---------------------------------------------------------------------