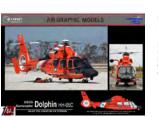

engine deck including sand filter, rotor blades

Op Granby

Ô)

etc

CS-05 HH-65C Dolphin Update set Featuring: Full update set for the Dream Models kit includes full interior for the Coast Guard aircraft

Javhawk HH-601