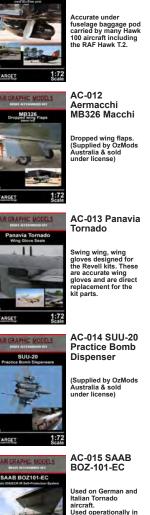

AB212 AEW

CS-25 MDD/Boeing T-45C Goshawk Update set Featuring: Conversion set for Italeri T-45A kit includes new wing with dropped flaps rear end cockpit, lowered front undercarriage legs, bulged wheels etc.

CS-26 Sikorsky S-70B-2 (Late) SeaHawk Conversion Set Featuring: Full external fuselage modification for the updated S-70B-2 used by the RAN. Includes Penguín Missile (Internal detail set CS-30)

**CS-27 Hawk Hunter** 

Conversion Set

New tail, wing modification and central fuselage plug.

Plus Bulged wheels and Martin Baker Mk.2 Ejector

F1/F4

Featuring:

Seat

CS-29 Aerospatiale

SA341 F2 Gazelle

Featuring: Full conversion set including

This covers the aircraft used by the French Army in the Gulf

detailed interior, external modifications etc.

Conversion set

**NEW 2022** 

War 1990-91

**NEW 2022** 

including new nose, ECM suite 1 SA341 F2 Gazelle

CS-30 Sikorsky S-70B-2 Seahawk Internal Detail set Featuring: Full interior detail set for the Australian Navy Seahawks. Please note this is not the same as any other Seahawk interior.

**NEW 2022** 

CS-31 A-4K Kahu Skyhawk Update & Conversion Set Featuring: Full Kahu update set for the aircraft used by the RNZAF. Includes cockpit and ejector seat.

**NEW 2022** 

AAC (SAS) Conversion Set Featuring: Full interior and external details for the aircraft used by the British Special Forces.