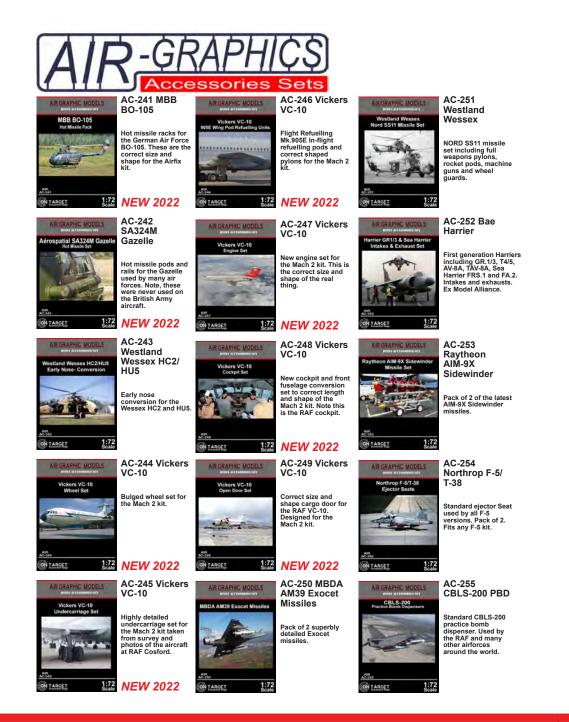

|
| Angel 1:72                                                                                        | Full wepons set of the<br>BLU-107 Durandal<br>rocket set. Used by<br>many airforces<br>around the world on a<br>wide variety of<br>aircraft including<br>USAF F-111's. | Active<br>Market 1:72<br>Starget 1:72                                                 | Full set of bulged<br>wheels for any<br>Hercules kit.                                                                         | ALTHRE PROCEED CAP                                                                                 | Pack of 2 AIM-9L<br>Sidewinders with the<br>protective head caps.                                                                                                                  |











| AIR-GF