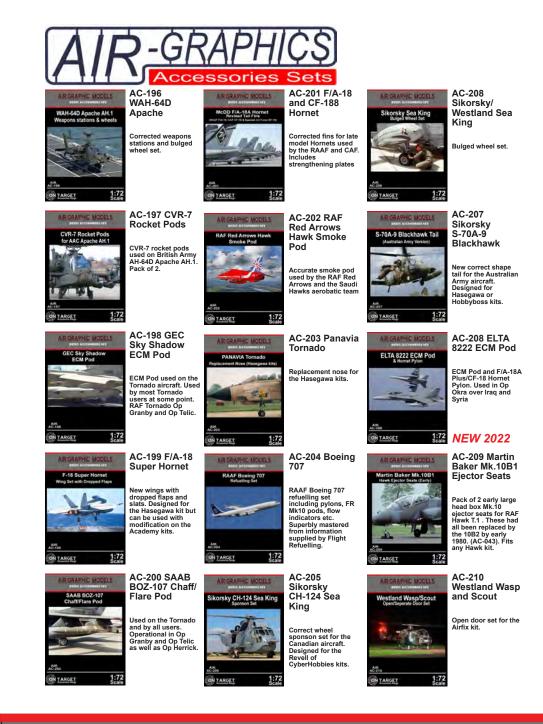

|
| Angel 1:72                                                                                        | Full wepons set of the<br>BLU-107 Durandal<br>rocket set. Used by<br>many airforces<br>around the world on a<br>wide variety of<br>aircraft including<br>USAF F-111's. | Active<br>Market 1:72<br>Starget 1:72                                                 | Full set of bulged<br>wheels for any<br>Hercules kit.                                                                         | ALTHRE PROCEED CAP                                                                                 | Pack of 2 AIM-9L<br>Sidewinders with the<br>protective head caps.                                                                                                                  |











| AIR-GF