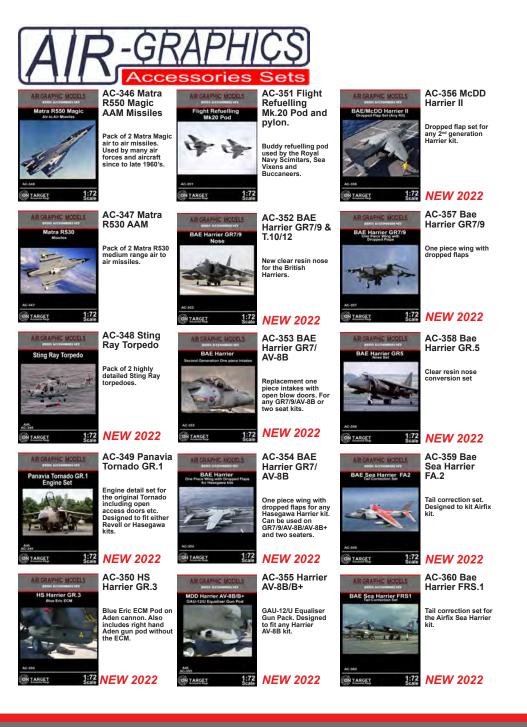

|
| Anget 1:72<br>Scare                                                                 | French Air Force<br>reconnaissance pod.<br>Used on Mirage F1,<br>2000D/N and Rafale.               | ASMO<br>MASAGET 1:72<br>Scale                                                                    | Rear spine TCAS II<br>update for the Revell<br>kit. Used on the RAF<br>Tornado GR.4 aircraft<br>since the 2010.                  | AC-346<br>() LARGET 1:72<br>Scale                                                          | Seamless exhausts<br>for the Airfix kits.                                                                                                                   |











| AIF                                                                                         |                                                                                                                                        |                                                                                       | Ç\$<br>Sets                                                                                |                                                                                    |                                                                                                                                    |
|---------------------------------------------------------------------------------------------|---------------------------------------------------------------