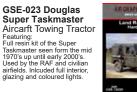

AIRK -7205 CT-114 Tutor Full Resin Kit Featuring: Full interior, dropped wing flaps, air brakes, vac-form canopy, Note\* Does not come with decals

NEW

CS-01 Westland Lynx AH.1GT Op Granby Conversion set Featuring: Full interior detailing, engine deck and large sand filters. Inc TOW missiles.