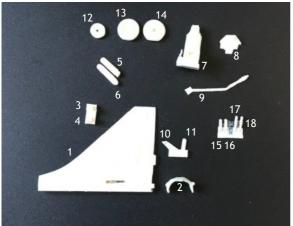

## INSTRUCTIONS

- Remove any flash by gently snapping off, or cutting with a scalpel and then lightly sanding.
   Only use Super-glue or a two-part epoxy glue to fix
- Only use Super-gue or a wor-year sport, guess-parts.
  Gluing Is easier if mating surfaces are slightly sanded to roughen the resin before gluing. Also clean off any dust before gluing. Before paining, thoroughly wash all parts in warm water with detergent.
  We recommend the application of a base coat in a light colour to show any blemishes prior to final painting.

## WARNING & SAFETY!

- These parts are moulded in polyurethane resin.
  Please take care when sanding and cleaning up the resin by wearing a dusk mask or other protective breathing device to avoid inhalation of the dust
- particles.

   Wash hands, resin parts and the work surface after sanding resin.

   When using Super-glue or two-part epoxy glue, please
- When using Super-glue or two-part epoxy glue, please take precaulions to avoid contact with skin and eyes.
   It is also advisable to wear a mask to avoid breathing in any fumes from the glue or work in a ventilated room.
   The use of barrier creams on hands or wealing disposable glores, and working in a well ventiliated area, is strongly recommended.
   Not suitable to children under 14 years of age.