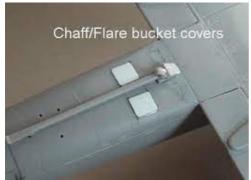

## INSTRUCTIONS

- Remove any flash by gently snapping off, or cutting with a scalpel and then lightly sanding.
   Only use Super-glue or a two-part epoxy glue to fix
- Only use Super-gue or a wor-year sport, guess-parts.
  Gluing Is easier if mating surfaces are slightly sanded to roughen the resin before gluing. Also clean off any dust before gluing. Before paining, thoroughly wash all parts in warm water with detergent.
  We recommend the application of a base coat in a light colour to show any blemishes prior to final painting.