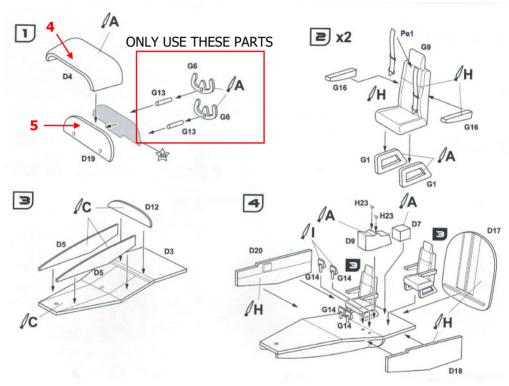

## Cabin Assembly

Follow kit instruction Stage 1-4 for colour scheme but replace all the parts apart from G6 and G13. Use new instrument panels.

Part 5 is Military

Part 6 is civil. Decal sheet can be used for the civil instrument panel if required. (Supplied in kit)

Note Parts 7 and 8 are the windows screens that go behind the main cabin windows.