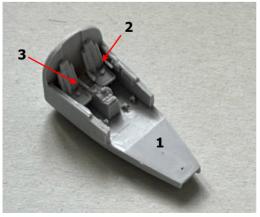

## Cabin Assembly

Follow kit instruction Stage 1-4 for colour scheme but replace all the parts apart from G6 and G13. Use new instrument panels.

Part 5 is Military

Part 6 is civil. Decal sheet can be used for the civil instrument panel if required. (Supplied in kit)