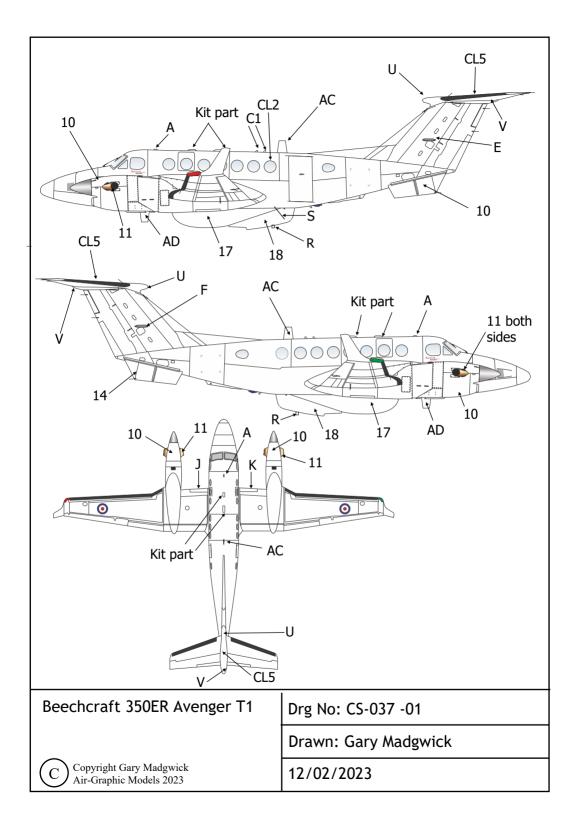

# Avenger T1

1:72 Scale

Beechcraft 350ER

AIR-GRAPHIC MODELS \*\*





## 1

## Cabin Assembly

Follow kit instruction Stage 1-4 for colour scheme but replace all the parts apart from G6 and G13. Use new instrument panels.

Part 5 is Military

Part 6 is civil. Decal sheet can be used for the civil instrument panel if required. (Supplied in kit)





Note Parts 7 and 8 are the windows screens that go behind the main cabin windows.























#### INSTRUCTIONS

- Remove any flash by gently snapping off, or cutting with a scalpel and then lightly sanding.
   Only use Super-glue or a two-part epoxy glue to fix
- Only use Super-glue or a two-part epoxy glue to fix parts.
   Gluing is easier if mating surfaces are slightly sanded to roughen the resin before gluing. Also clean off any dust before gluing.
   Before paining, thoroughly wash all parts in