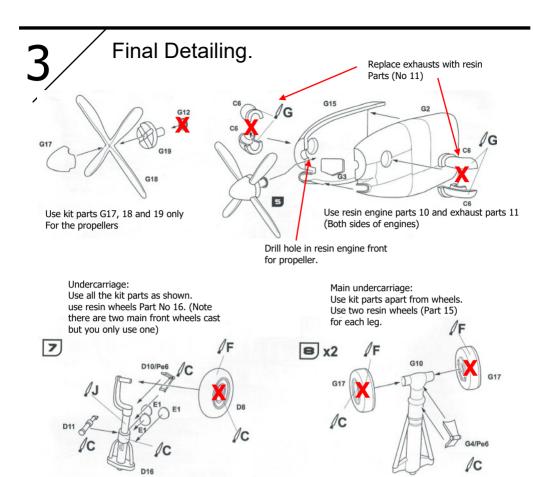

## Cabin Assembly

Follow kit instruction Stage 1-4 for colour scheme but replace all the parts apart from G6 and G13. Use new instrument panels.

Part 5 is Military

Part 6 is civil. Decal sheet can be used for the civil instrument panel if required. (Supplied in kit)

Note Parts 7 and 8 are the windows screens that go behind the main cabin windows.