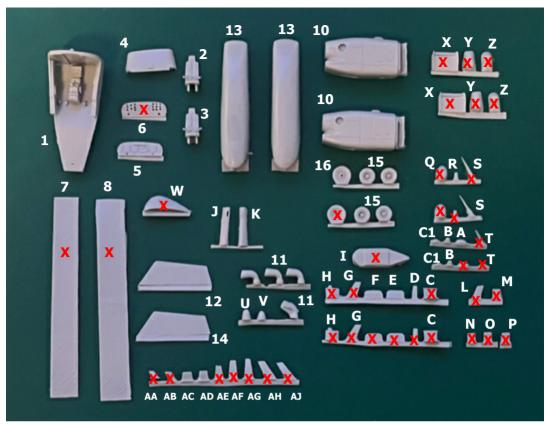

## Cabin Assembly

Follow kit instruction Stage 1-4 for colour scheme but replace all the parts apart from G6 and G13. Use new instrument panels.

Part 5 is Military

Part 6 is civil. Decal sheet can be used for the civil instrument panel if required. (Supplied in kit)

Note Parts 7 and 8 are the windows screens that go behind the main cabin windows.