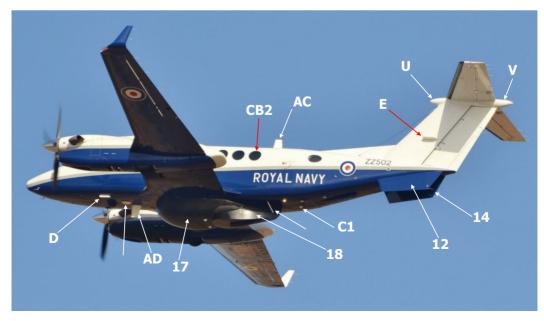

## Cabin Assembly

Follow kit instruction Stage 1-4 for colour scheme but replace all the parts apart from G6 and G13. Use new instrument panels.

Part 5 is Military

Part 6 is civil. Decal sheet can be used for the civil instrument panel if required. (Supplied in kit)

Note Parts 7 and 8 are the windows screens that go behind the main cabin windows.