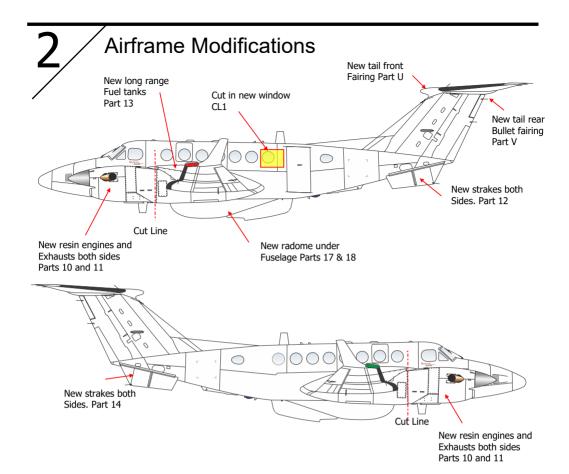

# Avenger T1

1:72 Scale

Beechcraft 350ER

AIR-GRAPHIC MODELS \*\*





## 1

## Cabin Assembly

Follow kit instruction Stage 1-4 for colour scheme but replace all the parts apart from G6 and G13. Use new instrument panels.

Part 5 is Military

Part 6 is civil. Decal sheet can be used for the civil instrument panel if required. (Supplied in kit)





Note Parts 7 and 8 are the windows screens that go behind the main cabin windows.























#### INSTRUCTIONS

- Remove any flash by gently snapping off, or cutting with a scalpel and then lightly sanding.
   Only use Super-glue or a two-part epoxy glue to fix
- Only use Super-glue or a two-part epoxy glue to fix parts.
   Gluing is easier if mating surfaces are slightly sanded to roughen the resin before gluing. Also clean off any dust before gluing.
   Before paining, thoroughly wash all parts in warm water with detergent.
   We recommend the application of a base coat in a light colour to show any blemishes prior to final painting.

### WARNING & SAFETY!

- VYARNING & DAFETY!

  'These parts are moulded in polyurethane resin.

  Please take care when sanding and cleaning up the resin by wearing a dusk mask or other protective breathing device to avoid inh