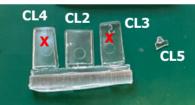

## Cabin Assembly

Follow kit instruction Stage 1-4 for colour scheme but replace all the parts apart from G6 and G13. Use new instrument panels.

Part 5 is Military

Part 6 is civil. Decal sheet can be used for the civil instrument panel if required. (Supplied in kit)

Note Parts 7 and 8 are the windows screens that go behind the main cabin windows.