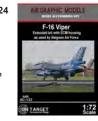

AC-126 GBU-12 Paveway II LGB

Pack of 2 GBU-12 Paveway II LGB. Widely used by many airforces and countries

AC-131 F-16 Viper

Extended tail housing the parachute pack. Used by many NATO countries operating the F-16's. Ex Mode