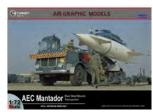

#### GSE-018 AEC Mantador Blue Steel Missile Carrier

Specialist Missile Loader

eaturing: Full resin kit of the unique version of the AEC Mantador Deigned to transport the Blue Steel missile (Not included).