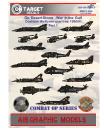

#### AIR72-006 Op Desert Storm -War on the Gulf

Coalition Air Power over Iraq 1990-91 Part 1

Featuring: 16 aircraft from the allied Coalition that took part in Desert Shield and Desert Storm including France, Kuwait, Canada. Australia, USA and United Kingdom