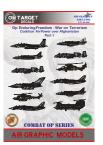

#### AIR72-002 Op Enduring -War on Terrorism

Coalition Air Power over Afghanistan Part 1

Featuring: 12 aircraft from the Coalition including USA, Spain, Canada, Italy and United Kingdom.