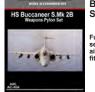

#### AIR72-012 HMS Eagle

Selection of Aircraft 1945-72

Featuring: Wyvern S4, Firefly FR.5, Avenger AS.4, Sea Hawk FGA.4, Sea Hawk FB.3, Buccaneer S1, Buccaneer S2 and Gannet