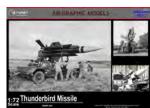

#### **GSE-019 EE** Thunderbird Missile SAM Missile

Featuring: Full resin kit including the mobile launcher. Superbly mastered by Retrokit. Note this is not 3D Printed.

MF40 Aircraft Tug