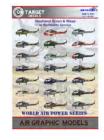

#### AIR72-007 Westland Scout and Wasp

In Worldwide Service

Featuring: Wasps - New Zealand, Indonesia, South Africa, Netherlands, Brazil, Malaya, and UK Scouts - Jordan, Uganda, UK and Australia UK includes Army, Royal Marines and SAS. 30 options in total.