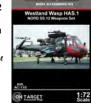

#### AIR72-007 Westland Scout and Wasp

In Worldwide Service

Featuring: Wasps - New Zealand, Indonesia, South Africa, Netherlands, Brazil, Malaya, and UK Scouts - Jordan, Uganda, UK and Australia UK includes Army, Royal Marines and SAS. 30 options in total.

#### CS-07 Westland Wasp HAS.1

Conversion set Featuring: Converts Airfix Scout to Wasp . Does not include engine, weapons or interior detail set.