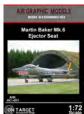

#### AC-043 Martin Baker Mk.10 (B1) Ejector Seat

Detailed resin elector seat for the BAE Hawk aircraft. Can be used on any model. Ex Model Alliance.