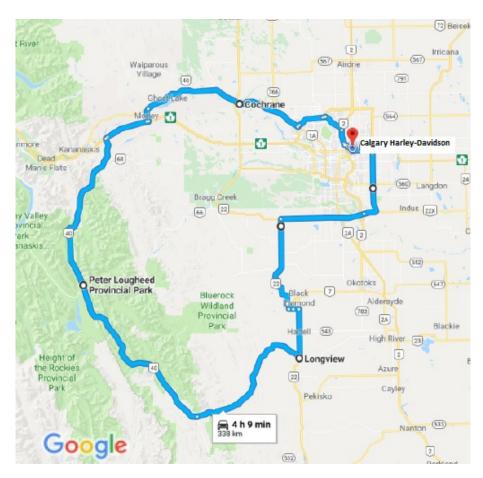

## Highwood Pass Loop 338 KMs Open June 15 – Dec 31

## **Description:**

You are in the country within minutes of Calgary Harley-Davidson. Ride south through the foothills through the villages of Black Diamond and Turner Valley. In Longview, you will find the Twin Cities Saloon. You'll head west to embark on the Highwood Pass, the highest elevated paved road in Canada. With sweeping curves, this road provides excellent views of the Rockies. Watch out for wildlife along the way. You will come out at the Trans-Canada Hwy 1. For a scenic route, take Hwy 1A back through the cowboy town of Cochrane. If time permits, you may wish to stop at Ghost Lake along the way.

## Points of Interest:

Twin Cities Hotel and Saloon – old western hotel and saloon established in 1938 in Longview

**Peter Lougheed Provincial Park** – named after Alberta premier from 1971 to 1985 – hiking trails and wildlife viewing

Ghost Lake - located 18 KMs west of Cochrane on Hwy 1A

Cochrane - western town located on Hwy 1A

This route is provided as a courtesy by Calgary Harley-Davidson <sup>®</sup>. Road conditions may change.

## Directions:

Right out of Calgary Harley-Davidson Driveway First **Right** on Barlow Trail and then move Left as soon as possible. Left on McKnight Blvd. South on Stoney Trail (Hwy 201) Continue straight on Hwy 22 X (Note: Do not take the 22X EAST Exit) Left on Hwy 22 toward Turner Valley/Black Diamond Continue following signs for Hwy 22 all the way to Longview The Twin Cities Saloon is on the Left **Right** out of the Twin Cities Saloon parking lot Left on Hwy 541 \*\*\* Small tanks: get fuel at the gas station on the corner \*\*\* Continue on Hwy 40 \*\*\* Watch for wildlife on the road \*\*\* Right on Trans Canada Hwy 1 Exit 131 toward Morley Road N Quick Left on Chiniki Lake Rd Continue on Hwy 133X/Morley Rd Right on Bow Valley Trail/Hwy 1A Continue on Hwy 1A through Cochrane Take Exit for Stoney Trail NW (Hwy 201) Continue on Stoney Trail (Hwy 201) to McKnight Blvd West Right on Barlow Trail Left on Pegasus Rd to Calgary Harley-Davidson