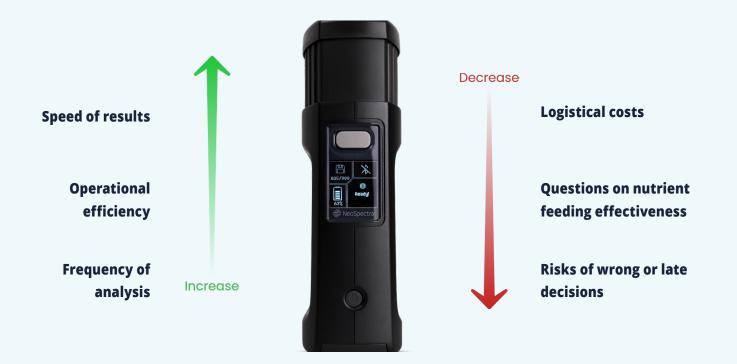

## **Empowering All Stakeholders In Medical Cannabis Cultivation**

- Timely decisions about quality and compliance
- Lower operating costs

- More frequent analysis throughout the growth cycle
- Accurate and consistent results

### **Putting It All Together**

NeoSpectra's on-site analysis solutions transform medical cannabis cultivation by providing real-time insights for optimizing quality and cost. With a field-ready handheld scanner offering instant, lab-level results and a Cloud portal for centralized data access, NeoSpectra simplifies the complex process of cannabis analysis. It accurately assesses critical parameters such as potency, moisture, terpenes, and nutrients while increasing operational efficiency, analysis frequency, and result speed, all while reducing logistical costs and errors in decision-making. NeoSpectra brings the lab to where decisions are made, benefiting cultivators, testing labs, and dispensaries, enhancing efficiency and boosting margin.