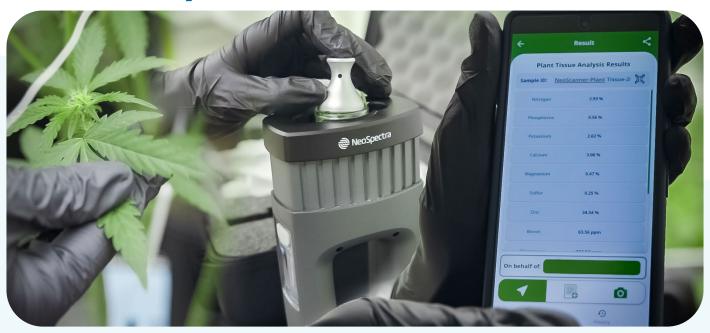

#### **Accurate handheld scanner**

- Field-Ready Accurate NIR spectrometer tailored for cannabis.
- Ergonomic and rugged design.
- Customized accessories for various sample types to easily test plant tissue, emerging flower, dried flower, and soil.

#### Instant result on mobile app

- Wide selection of critical parameters covering nutrients, potency, terpenes, moisture, and water activity.
- Simultaneous analysis of multiple compounds.
- Results available immediately.

#### **Cultivators**

- Precisely time harvesting for maximum potency and terpene profiles.
- Optimize nutrient delivery and detect health issues early.
- Monitor drying and determine optimum time for processing.