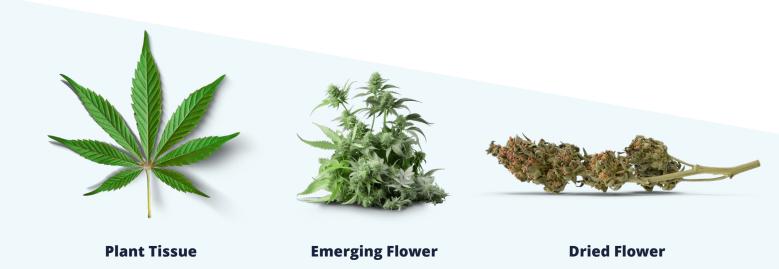

### A Comprehensive Analysis of Cannabis Plant Components Across Growth Stages

#### **Accurate handheld scanner**

- Field-Ready Accurate NIR spectrometer tailored for cannabis.
- Ergonomic and rugged design.
- Customized accessories for various sample types to easily test plant tissue, emerging flower, dried flower, and soil.