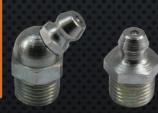

\*\*

Brass, Steel & Stainless

1/4BSP

1/4BSP

## IMPERIAL GREASE NIPPLE

### MERTIC GREASE NIPPLE

## **MANIFOLDS**

2 PORT

3 PORT

4 PORT 5 PORT

## GAUGES & FILTERS





REGULATOR WITH TRAP



## CTDAICHT ANS C AES

| oa | ю  | ОС | ю  | СΙ | 30 | oo   | œ  |
|----|----|----|----|----|----|------|----|
|    | SP | 66 | 96 | ďΚ | 98 | NF   | т. |
| D  |    |    | 98 | 29 | 98 | INC  |    |
| 1/ | 0  | 20 | ÇK | 20 | Qξ | 1 /0 | Ю  |
| 1/ | Ö  | 00 | Оί | ю  | o  | 1/8  | Ю  |
| 1/ | ,  | 50 | ÖK | 50 | Οť | 1//  | ю  |
| 1/ | 4  | 95 | 89 | 56 | ĕν | 1/4  | 95 |
|    |    |    | ж  |    |    |      |    |

BSW BSF 1/4 1/4 5/16 5/16 3/8

UNF 1/4 5/16 3/8







| METRIC | METRIC FINE |
|--------|-------------|
| M6     |             |
| M8     | M8 (1.0p)   |
| M10    | M10 (1.0p)  |





\*\* Please note that these Sizes, Lengths and Finishes are a guide only and may not be in stock or available \*\*

\*\* Larger and Longer bolts can be ordered in, but in Box quantities only \*\*