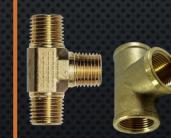

## THREADED TEES

| BSP |        | NPT |          |
|-----|--------|-----|----------|
| 1/8 | 28 tpi | 1/8 | 27 tpi   |
| 1/4 | 19 tpi | 1/4 | 18 tpi   |
| 3/8 | 19 tpi | 3/8 | 18 tpi   |
| 1/2 | 14 tpi | 1/2 | 14 tpi   |
| 3/4 | 14 tpi | 3/4 | 14 tpi   |
| 1"  | 11 tpi | 1"  | 11.5 tpi |

MALE x MALE x MALE

MALE x FEMALE x FEMALE

FEMALE x FEMALE x FEMALE