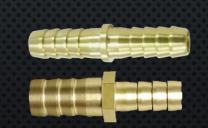

## **BARB ELBOWS**& BARB TEES

| HOSE ELBOW | 3 WAY TEE |
|------------|-----------|
| 3/16       | 3/16      |
| 1/4        | 1/4       |
| 5/16       | 5/16      |
| 3/8        | 3/8       |
| 1/2        | 1/2       |
| 5/8        | 5/8       |
| 3/4        | 3/4       |
| 1"         | 1"        |

## BARB JOINERS & REDUCES

| STRAIGH | reduced     |
|---------|-------------|
| 3/16    | 3/16 – 5/16 |
| 1/4     | 1/4 - 5/16  |
| 5/16    |             |
| 3/8     |             |
| 1/2     | 3/10 - 1/2  |
|         | 3/8 – 1/2   |
| 3/4     | 3/8 - 5/8   |
| 1"      | 1/2 - 3/0   |
| 9000000 | 1/2 - 3/4   |
|         | 5/6 - 5/4   |
|         |             |