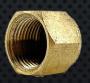

#### CAPS

| BSP |        | NPT |         |
|-----|--------|-----|---------|
| 1/8 | 28 tpi | 1/8 | 27 tpi  |
| 1/4 | 19 tpi | 1/4 | 18 tpi  |
| 3/8 | 19 tpi | 3/8 | 18 tpi  |
| 1/2 | 14 tpi | 1/2 | 14 tpi  |
| 3/4 | 14 tpi | 3/4 | 14 tpi  |
| 1"  | 11 tpi | 1"  | 11.5 tp |