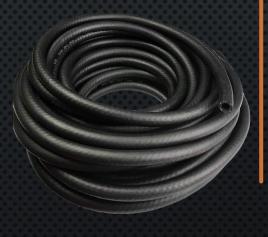

#### HOSES

#### FUEL

M6 (1/4) - M12 (1/2)

#### MULTIPURPOSE

M5 (3/16) - M19 (3/4)

#### **CLEAR PVC**

M3 (1/8) - M25 (1")