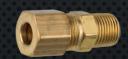

## COMPRESSION & OLIVES

| EQUAL | MALE  | CONNECTO   |
|-------|-------|------------|
| TUBE  | BSP x | TUBE       |
| 1/8   | 1/8   | 1/8 – 3/8  |
| 1/4   | 1/4   | 3/16 – 1/2 |
| 5/16  | 8000  |            |
| 3/8   | 3/8   | 1/4 – 5/8  |
| 1/2   | 1/2   | 1/4 – 3/4  |
| 3/4   | 3/4   | 1/2 – 3/4  |