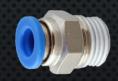

#### **QUICK FIT**

| Š | EQUAL TUBE |            |           |
|---|------------|------------|-----------|
| Š | 1/8        |            |           |
| ç | 3/16       | 4mm        |           |
| ć | 1/4        | 6mm        |           |
| ٤ | 5/16       | 8mm        |           |
| ۶ | 3/8        | 10mm 🚶     |           |
| Š | 1/2        | 12mm       |           |
| Š | BSP        | IMPERIAL   | METRIC    |
|   | 1/8        | 1/8 – 5/16 | 4 – 10mm  |
|   | 1/4        | 3/16 – 1/2 | 4 – 12mm  |
|   | 3/8        | 1/4 – 1/2  | 6 – 12mm  |
|   | 1/2        | 3/8 – 1/2  | 10 – 12mm |
|   |            |            |           |