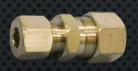

## COMPRESSION & OLIVES

| EQUAL | MALE  | CONNECTO   |
|-------|-------|------------|
| TUBE  | BSP x | TUBE       |
| 1/8   | 1/8   | 1/8 – 3/8  |
| 1/4   | 1/4   | 3/16 – 1/2 |
| 5/16  | 8000  |            |
| 3/8   | 3/8   | 1/4 – 5/8  |
| 1/2   | 1/2   | 1/4 – 3/4  |
| 3/4   | 3/4   | 1/2 – 3/4  |