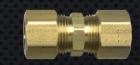

## COMPRESSION & OLIVES

| EQUAL | MALE  | CONNECTO   |
|-------|-------|------------|
| TUBE  | BSP x | TUBE       |
| 1/8   | 1/8   | 1/8 – 3/8  |
| 1/4   | 1/4   | 3/16 – 1/2 |
| 5/16  | 8000  |            |
| 3/8   | 3/8   | 1/4 – 5/8  |
| 1/2   | 1/2   | 1/4 – 3/4  |
| 3/4   | 3/4   | 1/2 – 3/4  |