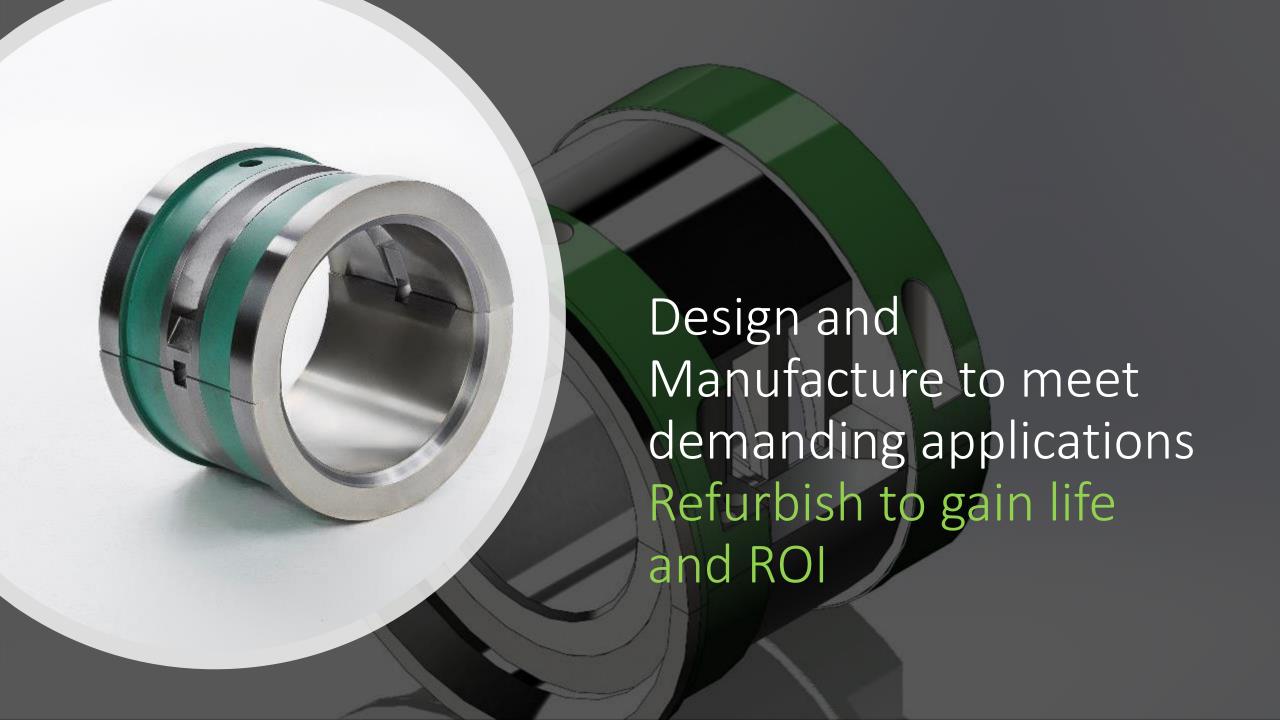

## Design | Make | Refurbish

- Sleeve Bearings
- Bearing Bushings
- 3-4 Lobe Bearings
- Bronze Backed
- Thin Wall
- Axial Grooved Journal
- Integrated Thrust Pads
- ZA-12 Super Zincaloy

High
Performance
ZA-12 Super
Zincaloy Sleeves