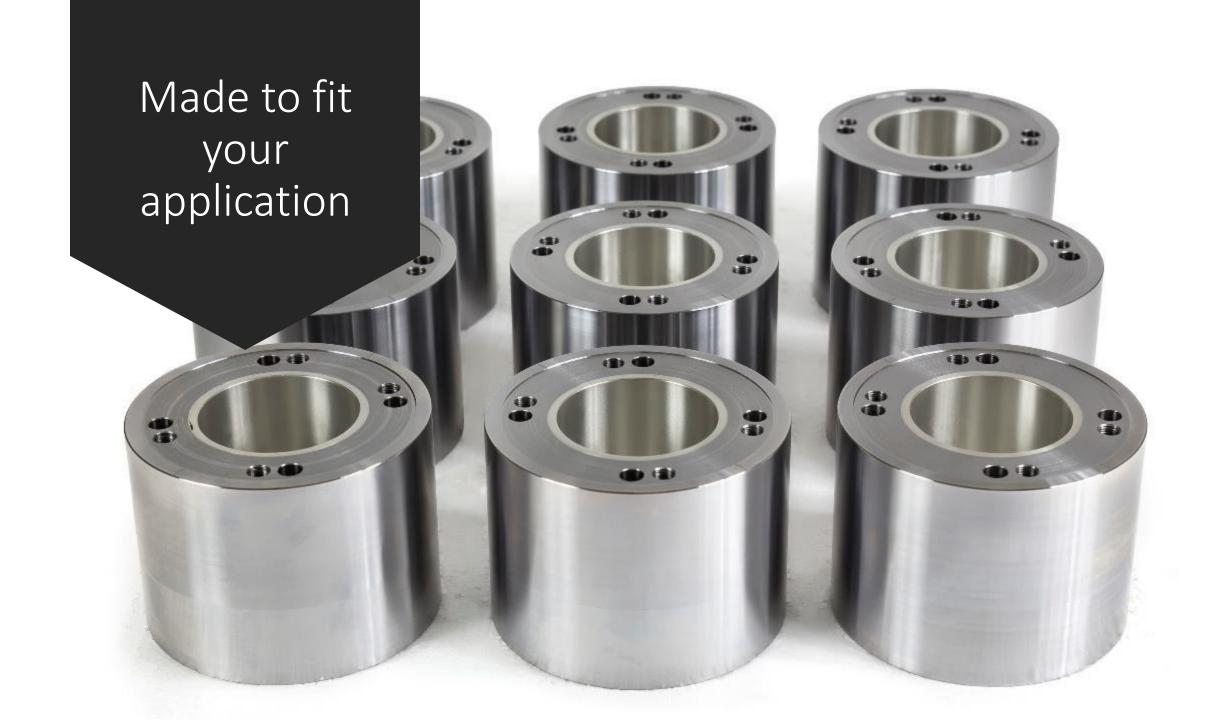

## Design | Make | Refurbish

- Sleeve Bearings
- Bearing Bushings
- 3-4 Lobe Bearings
- Bronze Backed
- Thin Wall
- Axial Grooved Journal
- Integrated Thrust Pads
- ZA-12 Super Zincaloy

High
Performance
ZA-12 Super
Zincaloy Sleeves