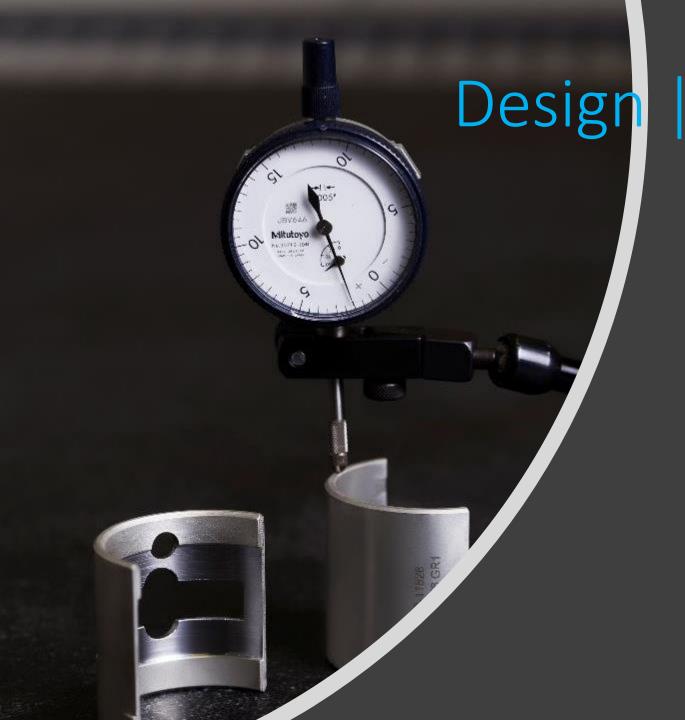

## Design | Make | Refurbish

- Sleeve Bearings
- Bearing Bushings
- 3-4 Lobe Bearings
- Bronze Backed
- Thin Wall
- Axial Grooved Journal
- Integrated Thrust Pads
- ZA-12 Super Zincaloy

High
Performance
ZA-12 Super
Zincaloy Sleeves