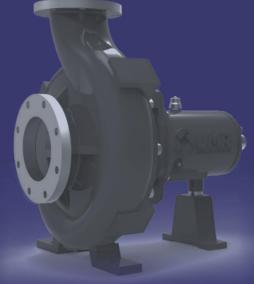

## Design | Make | Refurbish

- Sleeve Bearings
- Bearing Bushings
- 3-4 Lobe Bearings
- Bronze Backed
- Thin Wall
- Axial Grooved Journal
- Integrated Thrust Pads
- ZA-12 Super Zincaloy

High
Performance
ZA-12 Super
Zincaloy Sleeves

The Cost Effective
Alternative to Bronze
Bushings and
Bearings