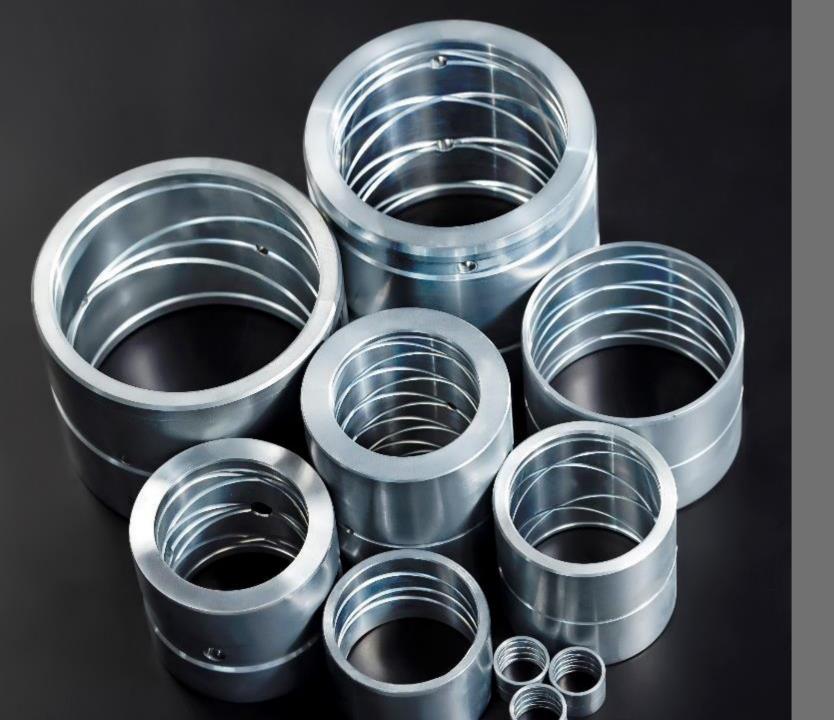

## Design | Make | Refurbish

- Sleeve Bearings
- Bearing Bushings
- 3-4 Lobe Bearings
- Bronze Backed
- Thin Wall
- Axial Grooved Journal
- Integrated Thrust Pads
- ZA-12 Super Zincaloy

High
Performance
ZA-12 Super
Zincaloy Sleeves

The Cost Effective
Alternative to Bronze
Bushings and
Bearings