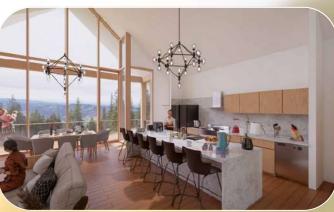

### 3 BEDROOM PLANS

- 1900 sq. ft.
- 3 & 1/2 Baths
- Units sleep up to 12 guestS
- Low HOA cost
- zero energy off the grid operating cost
- · 4 seasons of rental income
- · state of the art maintenance free solar
- Thermal energy package
- Fresh Mountain filtrated mineralized community well water
- hyrdro power supply systems
- steel beam r-70 insulated walls
- · All environmental advantages
- Luxury kitchen and upgraded appliances
- Deluxe master bedroom with luxury en suite bath
- Massive 12-15' Heated pool/jetseat with every home
- Outdoor Firepit with Outdoor Cooking ability
- Furnishing and fully decorat- ed with all linens décor and essentials for occupancy