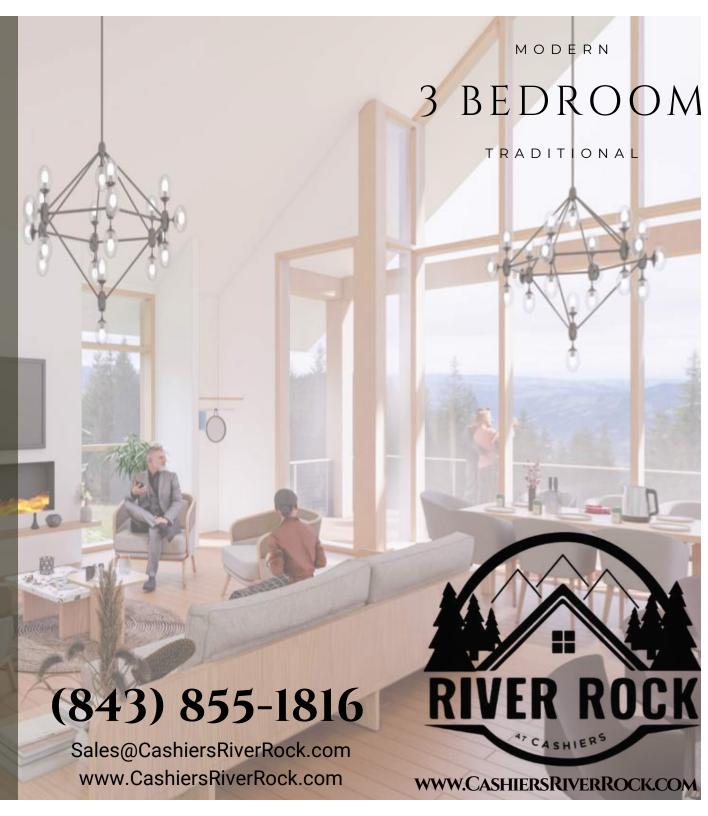

#### **3 BEDROOM MODERN**

### 3 BEDROOM PLANS

- 1900 sq. ft.
- 3 & 1/2 Baths
- Units sleep up to 12 guestS
- Low HOA cost
- zero energy off the grid operating cost
- · 4 seasons of rental income
- · state of the art maintenance free solar
- Thermal energy package
- Fresh Mountain filtrated mineralized community well water
- hyrdro power supply systems
- steel beam r-70 insulated walls
- · All environmental advantages
- Luxury kitchen and upgraded appliances
- Deluxe master bedroom with luxury en suite bath
- Massive 12-15' Heated pool/jetseat with every home
- Outdoor Firepit with Outdoor Cooking ability
- Furnishing and fully decorat- ed with all linens décor and essentials for occupancy