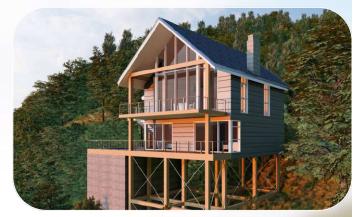

## PLAN A

#### **3 BEDROOM MODERN**

### 3 BEDROOM PLANS

- 1900 sq. ft.
- 3 & 1/2 Baths
- Units sleep up to 12 guestS
- Low HOA cost
- zero energy off the grid operating cost
- · 4 seasons of rental income
- · state of the art maintenance free solar
- Thermal energy package
- Fresh Mountain filtrated mineralized community well water
- hyrdro power supply systems
- steel beam r-70 insulated walls
- · All environmental advantages
- Luxury kitchen and upgraded appliances
- Deluxe master bedroom with luxury en suite bath
- Massive 12-15' Heated pool/jetseat with every home
- Outdoor Firepit with Outdoor Cooking ability
- Furnishing and fully decorat- ed with all linens décor and essentials for occupancy