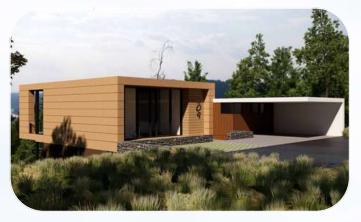

## PLAN A

#### **3 BEDROOM MODERN**

### 3 BEDROOM PLANS

- 1900 sq. ft.
- 3 & 1/2 Baths
- Units sleep up to 12 guestS
- Low HOA cost
- zero energy off the grid operating cost
- · 4 seasons of rental income
- · state of the art maintenance free solar
- Thermal energy package
- Fresh Mountain filtrated mineralized community well water
- hyrdro power supply systems
- steel beam r-70 insulated walls
- · All environmental advantages
- Luxury kitchen and upgraded appliances
- Deluxe master bedroom with luxury en suite bath
- Massive 12-15' Heated pool/jetseat with every home
- Outdoor Firepit with Outdoor Cooking ability
- Furnishing and fully decorat- ed with all linens décor and essentials for occupancy