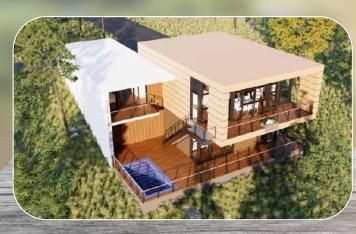

elopment merges state-of-the-art design with energyhome positive construction. boasting unique features and enhanced amenities expected of a high-caliber gated community. Choose between two distinctive areas: the ultra-modern River Rock community the Mountain or Traditional the adiacent in Waterdance. Select your home location from options like Cliff-Side, Mountain View, Mountain Top, or River Front.

In the Highlands Cashiers area, rental home rates are skyrocketing, reaching up to \$1500.00 per night due to limited availability and high demand. Unlike other vacation destinations, this area offers year-round rental potential, attracting visitors in every season. Our heated pool amenity sets River Rock apart, ensuring four-season rental appeal.



## PLAN A

#### **3 BEDROOM MODERN**







### 3 BEDROOM PLANS

- 1900 sq. ft.
- 3 & 1/2 Baths
- Units sleep up to 12 guestS
- Low HOA cost
- zero energy off the grid operating cost
- · 4 seasons of rental income
- · state of the art maintenance free solar
- Thermal energy package
- Fresh Mountain filtrated mineralized community well water
- hyrdro power supply systems
- steel beam r-70 insulated walls
- · All environmental advantages
- Luxury kitchen and upgraded appliances
- Deluxe master bedroom with luxury en suite bath
- Massive 12-15' Heated pool/jetseat with every home
- Outdoor Firepit with Outdoor Cooking ability
- Furnishing and fully decorat- ed with all linens décor and essentials for occupancy

#### **COMMUNITY FEATURES**

- Gated community, providing privacy
- Hundreds of acres of onsite scenic viewing trails hiking