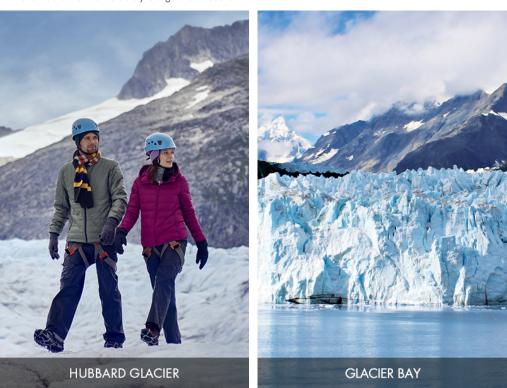

Just outside of Juneau is where you'll find the majestic Mendenhall Glacier. Walk the nature trails and explore the Visitor Center with its view of the Juneau Ice Field. Icy Strait Point is home to the largest Native Tlingit village in the state and its waters are teeming with wildlife, including orcas and humpbacks. Since every shop at Icy Strait Point is Native-owned, this is the place for authentic goods and handicrafts. Your last port is Victoria, the oldest city in the Pacific Northwest. With its green spaces and Victorian architecture, it is stunning. See Butchart Gardens and the stately Craigdarroch Castle.