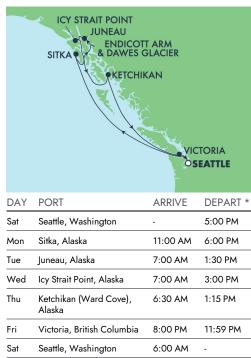

## 7-DAY ALASKA ROUND-TRIP SEATTLE: DAWES GLACIER, JUNEAU & KETCHIKAN

NORWEGIAN CRUISE LINE®

NCL

JUN 21, 2025 to JUN 28, 2025 BALCONY STATEROOM STARTING FROM \$2250 NORWEGIAN BLISS

C2C ESCAPES TRAVEL,LLC BRENDA REVERE travel@c2cescapes.com 812-329-6311