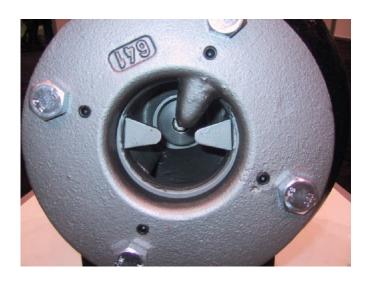

The impeller is fitted with two hardened rotational cutter blades that work in close proximity to the stationary hardened cutter blade mounted on the adjustable suction plate. All other pump components are standard design so this option can be easily added to existing pumps where needed