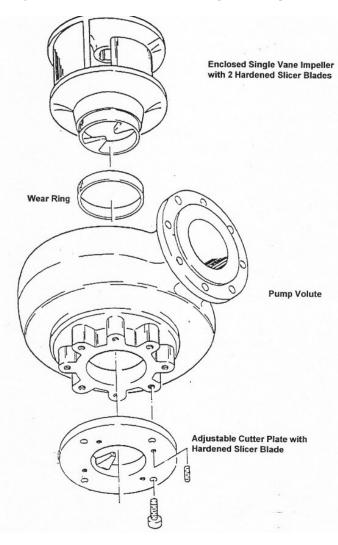

The impeller is fitted with two hardened rotational cutter blades that work in close proximity to the stationary hardened cutter blade mounted on the adjustable suction plate. All other pump components are standard design so this option can be easily added to existing pumps where needed