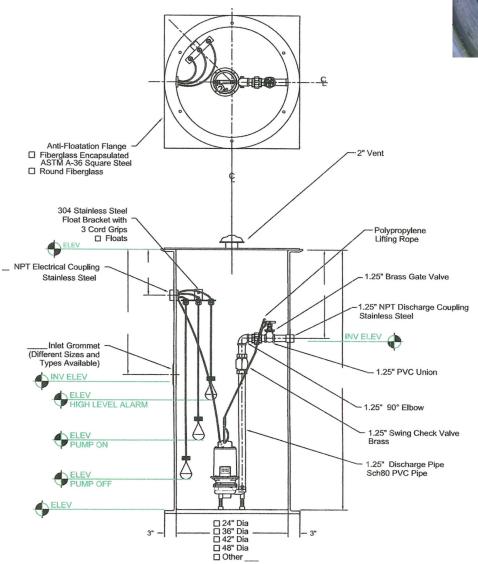

## Typical Application:

- 2HP 230V Single Phase pump
- 1.25" discharge hub
- Stainless Float Bracket
- Brass Gate and Check Valves
- PVC or Stainless Piping
- 2" Bug Free Vent

P.O. Box 227 Pelahatchie, MS 39042 Phone: 601.331.2747 Fax: 601.546.2256 Email: info@magnoliapump.com