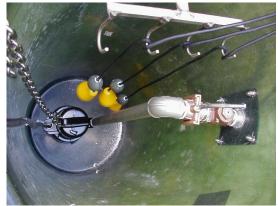

## Typical Application:

- 2HP 230V Single Phase pump
- 1.25" discharge hub
- Stainless Float Bracket
- Brass Gate and Check Valves
- PVC or Stainless Piping
- 2" Bug Free Vent

P.O. Box 227 Pelahatchie, MS 39042 Phone: 601.331.2747 Fax: 601.546.2256 Email: info@magnoliapump.com