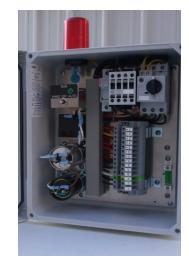

Completely fabricated at our Pelahatchie, MS warehouse, our residential low pressure sewer pump stations can be built exactly as you want them. With sizes from 24x48 and up our systems can be built with or with out rail systems and grinder or non-clog pumps. Just let us know how much and how far you need to pump and let us do the rest. Need help designing the system? We can assist you with that as well. Low pressure sewer provides a great alternative to gravity sewer in unlevel developments.