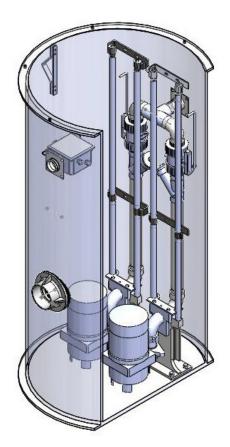

## Application Example:

- 10HP 230V Three Phase Non Clog Pumps
- 4" Discharge Hub
- Stainless Float Bracket
- Brass Gate and Swing Check Valves
- PVC or Stainless Piping
- 2" Bug Free Vent
- Fully Installed Rail Systems with Stainless Crossbar for Added Support of Rail Pipes
- 5/8" Stainless Studs Glassed into Bottom of Wetwell
- Aluminum Hatch Covers with Flush Mount Handles and Hold Open Arms