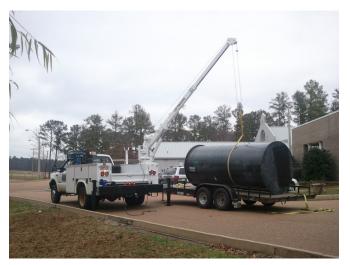

## And you can always count on Magnolia Pump for complete lines of pumps to meet all of your submersible wastewater needs.

ABOVE: One of our standard 12' basins being delivered to the job site.