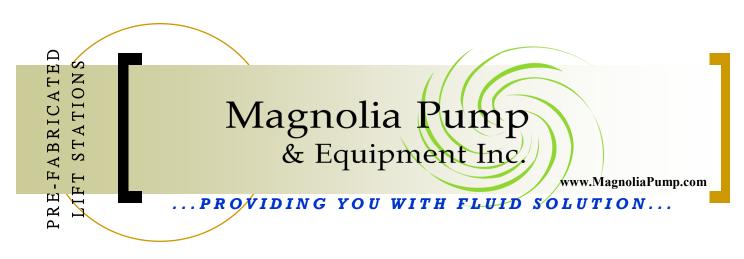

## Application Example:

- 10HP 230V Three Phase Non Clog Pumps
- 4" Discharge Hub
- Stainless Float Bracket
- Brass Gate and Swing Check Valves
- PVC or Stainless Piping
- 2" Bug Free Vent
- Fully Installed Rail Systems with Stainless Crossbar for Added Support of Rail Pipes
- 5/8" Stainless Studs Glassed into Bottom of Wetwell
- Aluminum Hatch Covers with Flush Mount Handles and Hold Open Arms