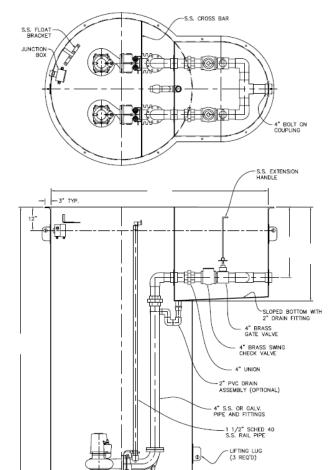

## Application Example:

- 10HP 230V Three Phase Non Clog Pumps
- 4" Discharge Hub
- Stainless Float Bracket
- Brass Gate and Swing Check Valves
- PVC or Stainless Piping
- 2" Bug Free Vent
- Fully Installed Rail Systems with Stainless Crossbar for Added Support of Rail Pipes
- 5/8" Stainless Studs Glassed into Bottom of Wetwell
- Aluminum Hatch Covers with Flush Mount Handles and Hold Open Arms