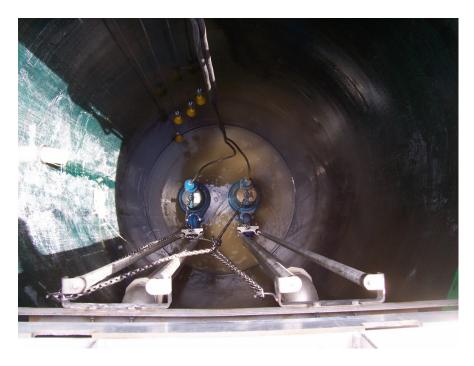

## Application Example:

- 10HP 230V Three Phase Non Clog Pumps
- 4" Discharge Hub
- Stainless Float Bracket
- Brass Gate and Swing Check Valves
- PVC or Stainless Piping
- 2" Bug Free Vent
- Fully Installed Rail Systems with Stainless Crossbar for Added Support of Rail Pipes
- 5/8" Stainless Studs Glassed into Bottom of Wetwell
- Aluminum Hatch Covers with Flush Mount Handles and Hold Open Arms