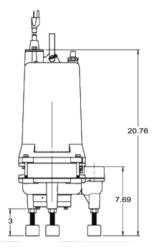

## **MODEL(S) INFORMATION**

Providing YOU With Fluid Solutions

- High Efficiency motor with upper and lower ball bearings/Runs cooler and lasts longer
- Cast Iron Impeller
- Sealed entry with replaceable power cords/Easy to replace, prevents water from entering the motor housing through a cut power cord. Warranty is not voided if plug is cut off
- Every pump is tested in water to ensure that the pump meets head and flow requirements
- SSPMA Certified
- Shut off heads up to 103' (or 133' with optional high head impeller- additional cost)
- Available in single and three phase
- Double seal for extra motor protection
- 1.25" Discharge
  - Oil filled motor