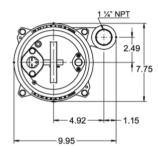

- Motor: .75HP, 1725RPM, high torque, capacitor start, 240v, 60hz, 1ph
- Discharge: 1.25" NPT
- Flows: 15gpm @ 0' / 11.5gpm @ 80'

## **MODEL(S) INFORMATION**

Providing YOU With Fluid Solutions

- High Efficiency motor with upper and lower ball bearings/Runs cooler and lasts longer
- Cast Iron Impeller
- Sealed entry with replaceable power cords/Easy to replace, prevents water from entering the motor housing through a cut power cord. Warranty is not voided if plug is cut off
- Every pump is tested in water to ensure that the pump meets head and flow requirements
- SSPMA Certified
- Shut off heads up to 103' (or 133' with optional high head impeller- additional cost)
- Available in single and three phase
- Double seal for extra motor protection
- 1.25" Discharge
  - Oil filled motor