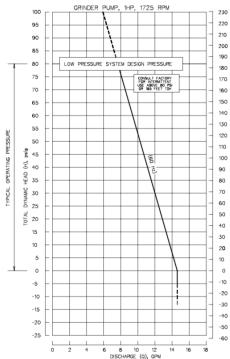

- Motor: .75HP, 1725RPM, high torque, capacitor start, 240v, 60hz, 1ph
- Discharge: 1.25" NPT
- Flows: 15gpm @ 0' / 11.5gpm @ 80'