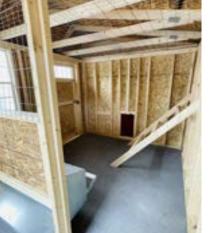

FEATURES: Chicken Door, Nesting Box + Roost Ladder

8' X 20' CHICKEN COOP

8' X 12' CHICKEN COOP

\$8775.00

| (8' X 20') | 36 MO. RTO     | 48 MO. RTO     | 60 MO. RTO                |
|------------|----------------|----------------|---------------------------|
|            | \$406.25 + TAX | \$365.63 + TAX | \$325.00 <sub>+ TAX</sub> |