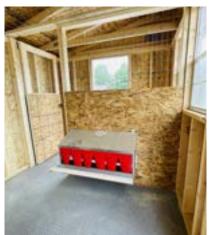

FEATURES: Chicken Door, Nesting Box + Roost Ladder

8' X 20' CHICKEN COOP

8' X 12' CHICKEN COOP

\$8775.00

| (8' X 20') | 36 MO. RTO     | 48 MO. RTO     | 60 MO. RTO                |
|------------|----------------|----------------|---------------------------|
|            | \$406.25 + TAX | \$365.63 + TAX | \$325.00 <sub>+ TAX</sub> |