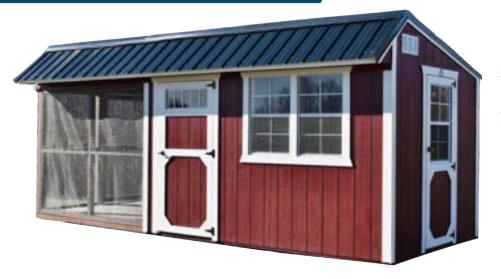

CHICKEN

COOPS

\$5170.00

| (8' X 12') | 36 MO. RTO     | 48 MO. RTO     | 60 MO. RTO    |
|------------|----------------|----------------|---------------|
|            | \$239.35 + TAX | \$215.42 + TAX | \$191.48 +TAX |

FEATURES: Chicken Door, Nesting Box + Roost Ladder

8' X 20' CHICKEN COOP

8' X 12' CHICKEN COOP

\$8775.00

| (8' X 20') | 36 MO. RTO     | 48 MO. RTO     | 60 MO. RTO                |
|------------|----------------|----------------|---------------------------|
|            | \$406.25 + TAX | \$365.63 + TAX | \$325.00 <sub>+ TAX</sub> |