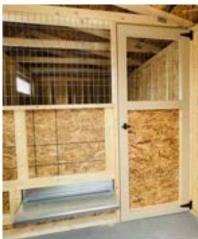

FEATURES: Chicken Door, Nesting Box + Roost Ladder

8' X 20' CHICKEN COOP

8' X 12' CHICKEN COOP

\$8775.00

| (8' X 20') | 36 MO. RTO     | 48 MO. RTO     | 60 MO. RTO                |
|------------|----------------|----------------|---------------------------|
|            | \$406.25 + TAX | \$365.63 + TAX | \$325.00 <sub>+ TAX</sub> |