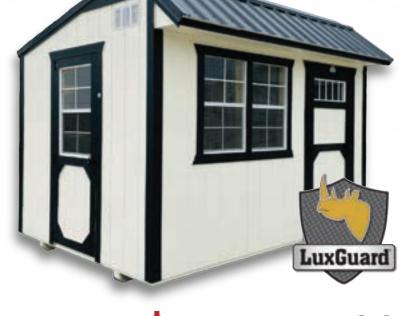

## **LUX GUARD FLOORING:**

- Durable + Attractive
- Easy to Clean Material
- Slip + Stain Resistant
- Effective Moisture Barrier