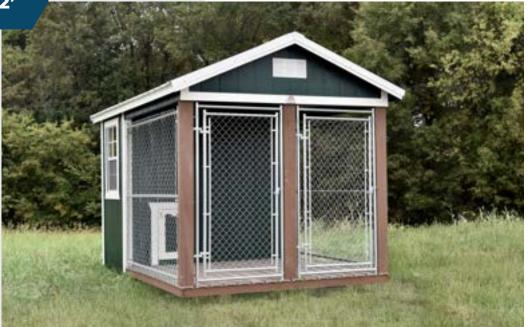

**SINGLE DOG KENNEL 8' X 12'** 

\$5785.00

| 36 MO. RTO    | 48 MO. RTO     | 60 MO. RTO     |
|---------------|----------------|----------------|
| \$267.82 +TAX | \$241.04 + TAX | \$214.26 + TAX |

DOUBLE DOG KENNEL 8' X 16'