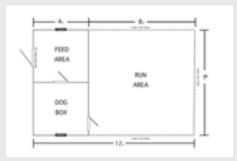

**SINGLE DOG KENNEL 8' X 12'** 

\$5785.00

| 36 MO. RTO    | 48 MO. RTO     | 60 MO. RTO     |
|---------------|----------------|----------------|
| \$267.82 +TAX | \$241.04 + TAX | \$214.26 + TAX |

DOUBLE DOG KENNEL 8' X 16'

## **STANDARD FEATURES:**

2' X 3' WINDOW

INTERIOR DOGGIE DOOR WINDOW

EXTERIOR DOGGIE DOOR

INTERIOR DOGGIE DOOR

SINGLE INSULATED DOG BOX, 8' X 12'

DOUBLE INSULATED DOG BOX, 8' X 16'

36" SHOP DOOR W/ TRANSOM WINDOW