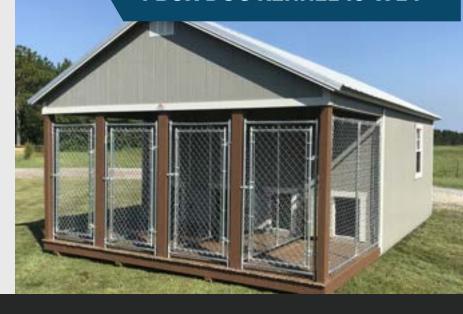

# 4 BOX DOG KENNEL 16' X 24'

## **STANDARD FEATURES:**

2' X 3' WINDOW

INTERIOR DOGGIE DOOR WINDOW

EXTERIOR DOGGIE DOOR

INTERIOR DOGGIE DOOR

SINGLE INSULATED DOG BOX, 8' X 12'

DOUBLE INSULATED DOG BOX, 8' X 16'

36" SHOP DOOR W/ TRANSOM WINDOW

12' KENNEL | 3 DOGGIE DOORS

16' KENNEL | 4 DOGGIE DOORS

COMPOSITE DECKING

FENCING