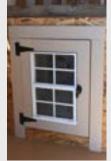

## **STANDARD FEATURES:**

2' X 3' WINDOW

INTERIOR DOGGIE DOOR WINDOW

EXTERIOR DOGGIE DOOR

INTERIOR DOGGIE DOOR

SINGLE INSULATED DOG BOX, 8' X 12'

DOUBLE INSULATED DOG BOX, 8' X 16'

36" SHOP DOOR W/ TRANSOM WINDOW