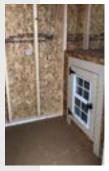

## **STANDARD FEATURES:**

2' X 3' WINDOW

INTERIOR DOGGIE DOOR WINDOW

EXTERIOR DOGGIE DOOR

INTERIOR DOGGIE DOOR

SINGLE INSULATED DOG BOX, 8' X 12'

DOUBLE INSULATED DOG BOX, 8' X 16'

36" SHOP DOOR W/ TRANSOM WINDOW