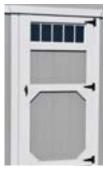

## **STANDARD FEATURES:**

2' X 3' WINDOW

INTERIOR DOGGIE DOOR WINDOW

EXTERIOR DOGGIE DOOR

INTERIOR DOGGIE DOOR

SINGLE INSULATED DOG BOX, 8' X 12'

DOUBLE INSULATED DOG BOX, 8' X 16'

36" SHOP DOOR W/ TRANSOM WINDOW