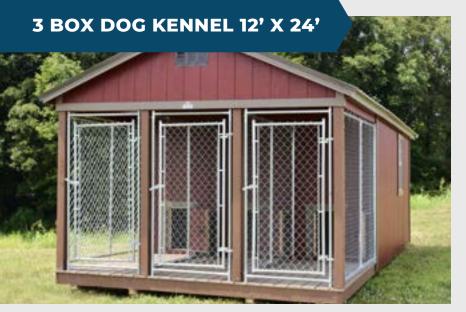

### **OTHER AVAILABLE SIZES**

| SIZE    | PRICE          | 36 MO. RTO     | 48 MO. RTO     | 60 MO. RTO                |
|---------|----------------|----------------|----------------|---------------------------|
| 12 X 16 | \$10,550 +TAX  | \$488.43 + TAX | \$439.58 +TAX  | \$390.74 +TAX             |
| 12 X 20 | \$11,490 + TAX | \$531.94 +TAX  | \$478.75 + TAX | \$425.56 +TAX             |
| 12 X 24 | \$12,540 + TAX | \$580.56 +TAX  | \$522.50 +TAX  | \$464.44 + TAX            |
| 12 X 28 | \$13,270 + TAX | \$614.35 + TAX | \$552.92 +TAX  | \$491.48 +TAX             |
| 12 X 30 | \$13,620 + TAX | \$630.56 +TAX  | \$567.50 +TAX  | \$504.44 <sub>+TAX</sub>  |
| 12 X 32 | \$14,115 + TAX | \$653.47 +TAX  | \$588.13 + TAX | \$522.78 <sub>+ TAX</sub> |
| 12 X 36 | \$15,135 + TAX | \$700.69 + TAX | \$630.63 +TAX  | \$560.56 <sub>+ TAX</sub> |
| 12 X 40 | \$16,135 + TAX | \$746.99 +TAX  | \$672.29 +TAX  | \$597.59 <sub>+TAX</sub>  |