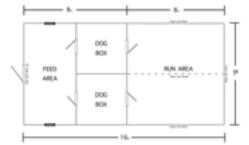

# 4 BOX DOG KENNEL 16' X 24'

## **STANDARD FEATURES:**

2' X 3' WINDOW

INTERIOR DOGGIE DOOR WINDOW

EXTERIOR DOGGIE DOOR

INTERIOR DOGGIE DOOR

SINGLE INSULATED DOG BOX, 8' X 12'

DOUBLE INSULATED DOG BOX, 8' X 16'

36" SHOP DOOR W/ TRANSOM WINDOW