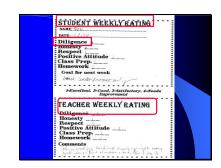

## Slide 2







## Slide 5







#### Slide 8

Rejection sensitive dysphoria is an extreme emotional sensitivity and emotional pain triggered by the perception — not necessarily the reality — that a person has been rejected, teased, or criticized by important people in their life.

Rejection sensitive dysphoria (RSD) may also be triggered by a sense of failure, or falling short — failing to meet either their own high standards or others' expectations.





## Slide 11







## Slide 14







## Slide 17







## Slide 20







## Slide 23







## Slide 26







## Slide 29







## Slide 32







## Slide 35







## Slide 38







#### Slide 41







## Slide 44







## Slide 47







## Slide 50







### Slide 53







#### Slide 56







## Slide 59







### Slide 62







## Slide 65







## Slide 68







## Slide 71







## Slide 74