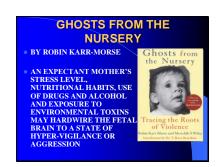

## Slide 2







## Slide 5







#### Slide 8

Rejection sensitive dysphoria is an extreme emotional sensitivity and emotional pain triggered by the perception — not necessarily the reality — that a person has been rejected, teased, or criticized by important people in their life.

Rejection sensitive dysphoria (RSD) may also be triggered by a sense of failure, or falling short — failing to meet either their own high standards or others' expectations.





## Slide 11







## Slide 14







## Slide 17







## Slide 20







## Slide 23







## Slide 26







## Slide 29







## Slide 32







## Slide 35







## Slide 38







#### Slide 41







## Slide 44







## Slide 47







## Slide 50







### Slide 53







#### Slide 56







## Slide 59







### Slide 62







## Slide 65







## Slide 68







## Slide 71







## Slide 74