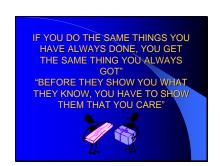

## Slide 2







## Slide 5







#### Slide 8

Rejection sensitive dysphoria is an extreme emotional sensitivity and emotional pain triggered by the perception — not necessarily the reality — that a person has been rejected, teased, or criticized by important people in their life.

Rejection sensitive dysphoria (RSD) may also be triggered by a sense of failure, or falling short — failing to meet either their own high standards or others' expectations.





## Slide 11







## Slide 14







## Slide 17







## Slide 20







## Slide 23







## Slide 26







## Slide 29







## Slide 32







## Slide 35







## Slide 38







#### Slide 41







## Slide 44







## Slide 47







## Slide 50







### Slide 53







#### Slide 56







## Slide 59







### Slide 62







## Slide 65







## Slide 68







## Slide 71







## Slide 74