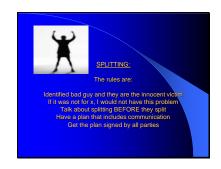

## Slide 2







## Slide 5







#### Slide 8

Rejection sensitive dysphoria is an extreme emotional sensitivity and emotional pain triggered by the perception — not necessarily the reality — that a person has been rejected, teased, or criticized by important people in their life.

Rejection sensitive dysphoria (RSD) may also be triggered by a sense of failure, or falling short — failing to meet either their own high standards or others' expectations.





## Slide 11







## Slide 14







## Slide 17







## Slide 20







## Slide 23







## Slide 26







## Slide 29







## Slide 32







## Slide 35







## Slide 38







#### Slide 41







## Slide 44







## Slide 47







## Slide 50







### Slide 53







#### Slide 56







## Slide 59







### Slide 62







## Slide 65







## Slide 68







## Slide 71







## Slide 74