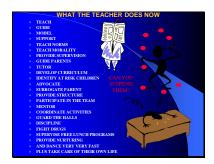

## Slide 2







## Slide 5







#### Slide 8

Rejection sensitive dysphoria is an extreme emotional sensitivity and emotional pain triggered by the perception — not necessarily the reality — that a person has been rejected, teased, or criticized by important people in their life.

Rejection sensitive dysphoria (RSD) may also be triggered by a sense of failure, or falling short — failing to meet either their own high standards or others' expectations.





## Slide 11







## Slide 14







## Slide 17







## Slide 20







## Slide 23







## Slide 26







## Slide 29







## Slide 32







## Slide 35







## Slide 38







#### Slide 41







## Slide 44







## Slide 47







## Slide 50







### Slide 53







#### Slide 56







## Slide 59







### Slide 62







## Slide 65







## Slide 68







## Slide 71







## Slide 74