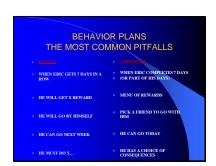

## Slide 2







## Slide 5







#### Slide 8

Rejection sensitive dysphoria is an extreme emotional sensitivity and emotional pain triggered by the perception — not necessarily the reality — that a person has been rejected, teased, or criticized by important people in their life.

Rejection sensitive dysphoria (RSD) may also be triggered by a sense of failure, or falling short — failing to meet either their own high standards or others' expectations.





## Slide 11







## Slide 14







## Slide 17







## Slide 20







## Slide 23







## Slide 26







## Slide 29







## Slide 32







## Slide 35







## Slide 38







#### Slide 41







## Slide 44







## Slide 47







## Slide 50







### Slide 53







#### Slide 56







## Slide 59







### Slide 62







## Slide 65







## Slide 68







## Slide 71







## Slide 74