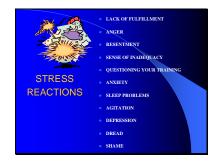

#### Slide 8

Rejection sensitive dysphoria is an extreme emotional sensitivity and emotional pain triggered by the perception — not necessarily the reality — that a person has been rejected, teased, or criticized by important people in their life.

Rejection sensitive dysphoria (RSD) may also be triggered by a sense of failure, or falling short — failing to meet either their own high standards or others' expectations.