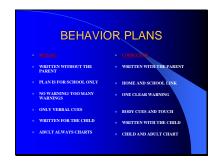

## Slide 2







## Slide 5







#### Slide 8

Rejection sensitive dysphoria is an extreme emotional sensitivity and emotional pain triggered by the perception — not necessarily the reality — that a person has been rejected, teased, or criticized by important people in their life.

Rejection sensitive dysphoria (RSD) may also be triggered by a sense of failure, or falling short — failing to meet either their own high standards or others' expectations.





## Slide 11







## Slide 14







## Slide 17







## Slide 20







## Slide 23







## Slide 26







## Slide 29







## Slide 32







## Slide 35







## Slide 38







#### Slide 41







## Slide 44







## Slide 47







## Slide 50







### Slide 53







#### Slide 56







## Slide 59







### Slide 62







## Slide 65







## Slide 68







## Slide 71







## Slide 74