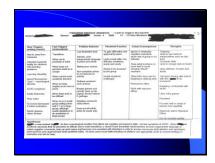

## Slide 2







## Slide 5







#### Slide 8

Rejection sensitive dysphoria is an extreme emotional sensitivity and emotional pain triggered by the perception — not necessarily the reality — that a person has been rejected, teased, or criticized by important people in their life.

Rejection sensitive dysphoria (RSD) may also be triggered by a sense of failure, or falling short — failing to meet either their own high standards or others' expectations.





## Slide 11







## Slide 14







## Slide 17







## Slide 20







## Slide 23







## Slide 26







## Slide 29







## Slide 32







## Slide 35







## Slide 38







#### Slide 41







## Slide 44







## Slide 47







## Slide 50







### Slide 53







#### Slide 56







## Slide 59







### Slide 62







## Slide 65







## Slide 68







## Slide 71







## Slide 74