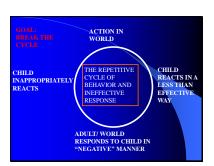

#### Slide 8

Rejection sensitive dysphoria is an extreme emotional sensitivity and emotional pain triggered by the perception — not necessarily the reality — that a person has been rejected, teased, or criticized by important people in their life.

Rejection sensitive dysphoria (RSD) may also be triggered by a sense of failure, or falling short — failing to meet either their own high standards or others' expectations.