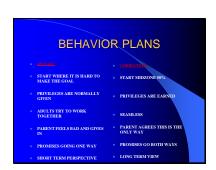

## Slide 2







## Slide 5







#### Slide 8

Rejection sensitive dysphoria is an extreme emotional sensitivity and emotional pain triggered by the perception — not necessarily the reality — that a person has been rejected, teased, or criticized by important people in their life.

Rejection sensitive dysphoria (RSD) may also be triggered by a sense of failure, or falling short — failing to meet either their own high standards or others' expectations.





## Slide 11







## Slide 14







## Slide 17







## Slide 20







## Slide 23







## Slide 26







## Slide 29







## Slide 32







## Slide 35







## Slide 38







#### Slide 41







## Slide 44







## Slide 47







## Slide 50







### Slide 53







#### Slide 56







## Slide 59







### Slide 62







## Slide 65







## Slide 68







## Slide 71







## Slide 74