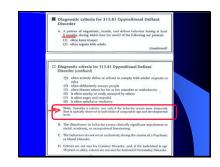

#### Slide 8

Rejection sensitive dysphoria is an extreme emotional sensitivity and emotional pain triggered by the perception — not necessarily the reality — that a person has been rejected, teased, or criticized by important people in their life.

Rejection sensitive dysphoria (RSD) may also be triggered by a sense of failure, or falling short — failing to meet either their own high standards or others' expectations.