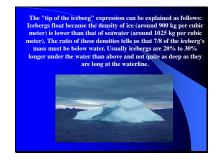

## Slide 2







## Slide 5







#### Slide 8

Rejection sensitive dysphoria is an extreme emotional sensitivity and emotional pain triggered by the perception — not necessarily the reality — that a person has been rejected, teased, or criticized by important people in their life.

Rejection sensitive dysphoria (RSD) may also be triggered by a sense of failure, or falling short — failing to meet either their own high standards or others' expectations.





## Slide 11







## Slide 14







## Slide 17







## Slide 20







## Slide 23







## Slide 26







## Slide 29







## Slide 32







## Slide 35







## Slide 38







#### Slide 41







## Slide 44







## Slide 47







## Slide 50







### Slide 53







#### Slide 56







## Slide 59







### Slide 62







## Slide 65







## Slide 68







## Slide 71







## Slide 74