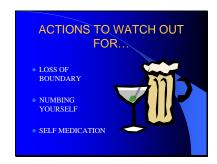

Rejection sensitive dysphoria is an extreme emotional sensitivity and emotional pain triggered by the perception — not necessarily the reality — that a person has been rejected, teased, or criticized by important people in their life.

Rejection sensitive dysphoria (RSD) may also be triggered by a sense of failure, or falling short — failing to meet either their own high standards or others' expectations.





## Slide 11







## Slide 14







## Slide 17







## Slide 20







## Slide 23







## Slide 26







## Slide 29







## Slide 32







## Slide 35







## Slide 38







#### Slide 41







## Slide 44







## Slide 47







## Slide 50







### Slide 53







#### Slide 56







## Slide 59







### Slide 62







## Slide 65







## Slide 68







## Slide 71







## Slide 74