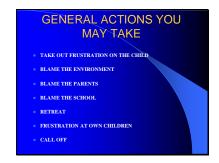

de 8

Rejection sensitive dysphoria is an extreme emotional sensitivity and emotional pain triggered by the perception — not necessarily the reality — that a person has been rejected, teased, or criticized by important people in their life.

Rejection sensitive dysphoria (RSD) may also be triggered by a sense of failure, or falling short — failing to meet either their own high standards or others' expectations.





## Slide 11







## Slide 14







## Slide 17







## Slide 20







## Slide 23







## Slide 26







## Slide 29







## Slide 32







## Slide 35







## Slide 38







#### Slide 41







## Slide 44







## Slide 47







## Slide 50







### Slide 53







#### Slide 56







## Slide 59







### Slide 62







## Slide 65







## Slide 68







## Slide 71







## Slide 74