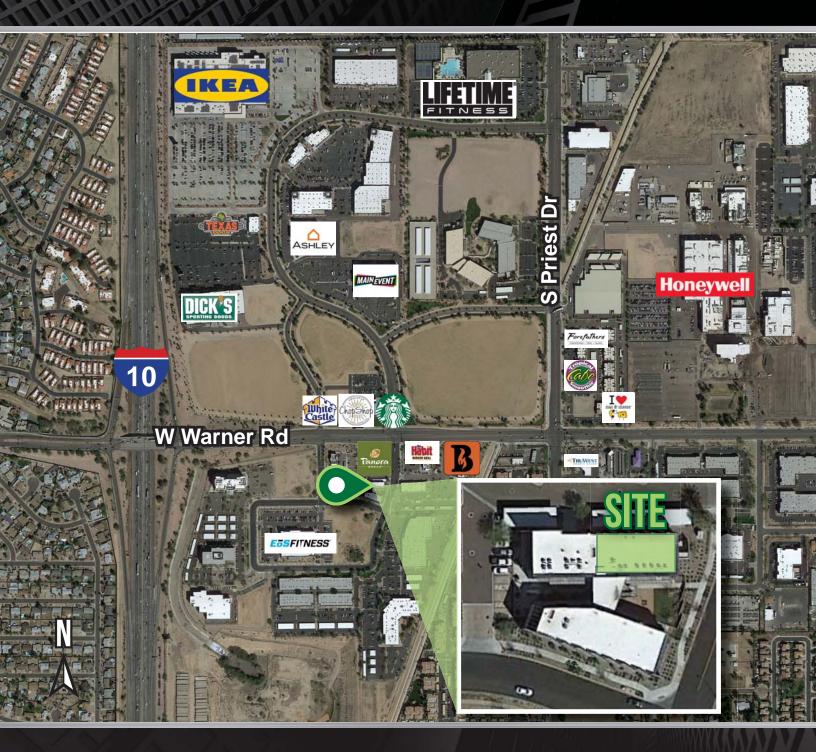

#### **PROPERTY FEATURES**

- Suite 201, Executive Offices Available in Modern 2-Story Courtyard Style Building, ±3,157 sr Total Suite Size
- ±20,026 sr Total Project Size 2-Buildings
- Conference, Break Room & Storage Use
- Common Area Tenant Seating

- Prime South Tempe Location Just East of SEC Warner & I-10
- Ample Surface and Covered Parking
- Excellent Ingress and Egress to the Property
- Exterior Covered Walkways
- Card Key Access to Elevator Core and Restrooms