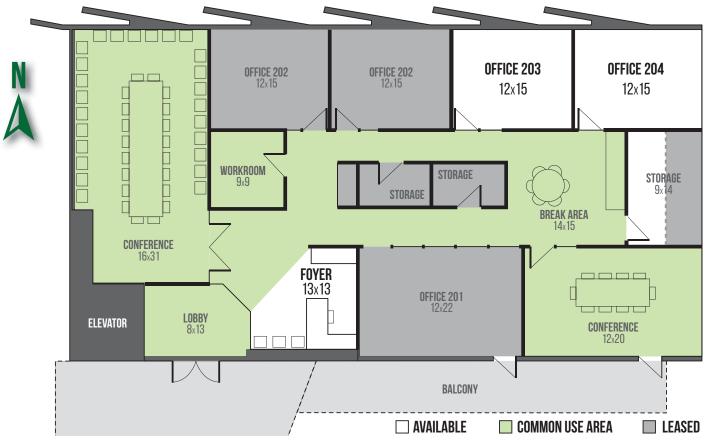

#### **PROPERTY FEATURES**

- Suite 201, Executive Offices Available in Modern 2-Story Courtyard Style Building, ±3,157 sr Total Suite Size
- ±20,026 sr Total Project Size 2-Buildings
- Conference, Break Room & Storage Use
- Common Area Tenant Seating

- Prime South Tempe Location Just East of SEC Warner & I-10
- Ample Surface and Covered Parking
- Excellent Ingress and Egress to the Property
- Exterior Covered Walkways
- Card Key Access to Elevator Core and Restrooms