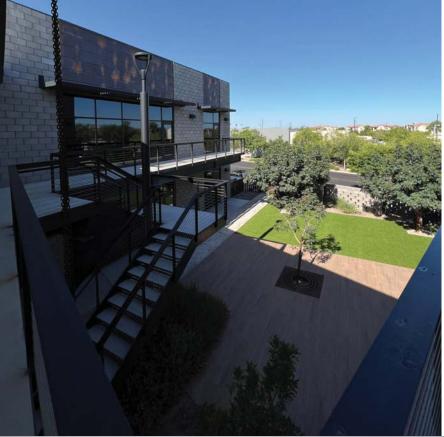

#### **PROPERTY FEATURES**

- Suite 201, Executive Offices Available in Modern 2-Story Courtyard Style Building, ±3,157 sr Total Suite Size
- ±20,026 sr Total Project Size 2-Buildings
- Conference, Break Room & Storage Use
- Common Area Tenant Seating

- Prime South Tempe Location Just East of SEC Warner & I-10
- Ample Surface and Covered Parking
- Excellent Ingress and Egress to the Property
- Exterior Covered Walkways
- Card Key Access to Elevator Core and Restrooms