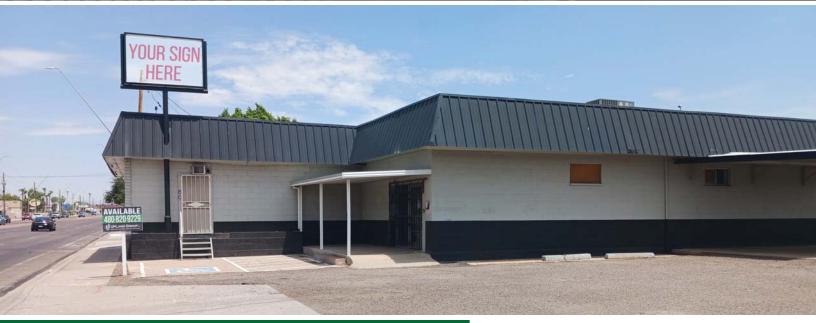

## FOR SALE

### COMMERCIAL BUILDING WITH YARD PLUS COVERED STORAGE

# 1743 N. COUNTRY CLUB DR. MESA, AZ 85201

#### **PROPERTY FEATURES**

- ±5,121 sr Commercial Building
- ±44,431 sr Total Land Size
- Bonus Covered Storage ±2,790 sr
- Excellent Frontage
- LC Zoning, City of Mesa
- Redevelopment Opportunity
- High Traffic Area
- Flexible Building Use
- Minutes to Loop 202 Freeway
- Monument / Building Signage