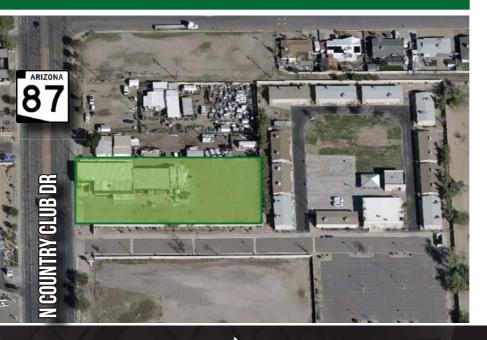

#### **PROPERTY FEATURES**

- ±5,121 sr Commercial Building
- ±44,431 sr Total Land Size
- Bonus Covered Storage ±2,790 sr
- Excellent Frontage
- LC Zoning, City of Mesa
- Redevelopment Opportunity
- High Traffic Area
- Flexible Building Use
- Minutes to Loop 202 Freeway
- Monument / Building Signage

## 1743 N COUNTRY CLUB DR MESA, AZ 85201

## BUILDING/YARD FOR SALE

| 1-MILE    | 3-MILES                     | 5-MILES                                          |
|-----------|-----------------------------|--------------------------------------------------|
| 16,100    | 90,651                      | 285,823                                          |
| 6,277     | 33,850                      | 112,414                                          |
| \$57,244  | \$55,920                    | \$59,400                                         |
| \$302,894 | \$324,948                   | \$333,047                                        |
|           | 16,100<br>6,277<br>\$57,244 | 16,100 90,651   6,277 33,850   \$57,244 \$55,920 |