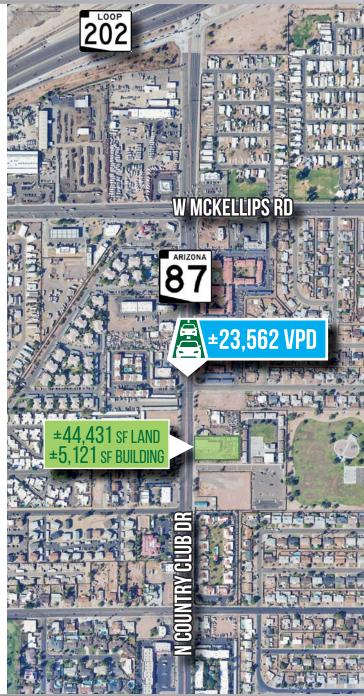

#### **PROPERTY FEATURES**

- ±5,121 sr Commercial Building
- ±44,431 sr Total Land Size
- Bonus Covered Storage ±2,790 sr
- Excellent Frontage
- LC Zoning, City of Mesa
- Redevelopment Opportunity
- High Traffic Area
- Flexible Building Use
- Minutes to Loop 202 Freeway
- Monument / Building Signage

## 1743 N COUNTRY CLUB DR MESA, AZ 85201

## BUILDING/YARD FOR SALE

| 1-MILE    | 3-MILES                     | 5-MILES                                          |
|-----------|-----------------------------|--------------------------------------------------|
| 16,100    | 90,651                      | 285,823                                          |
| 6,277     | 33,850                      | 112,414                                          |
| \$57,244  | \$55,920                    | \$59,400                                         |
| \$302,894 | \$324,948                   | \$333,047                                        |
|           | 16,100<br>6,277<br>\$57,244 | 16,100 90,651   6,277 33,850   \$57,244 \$55,920 |