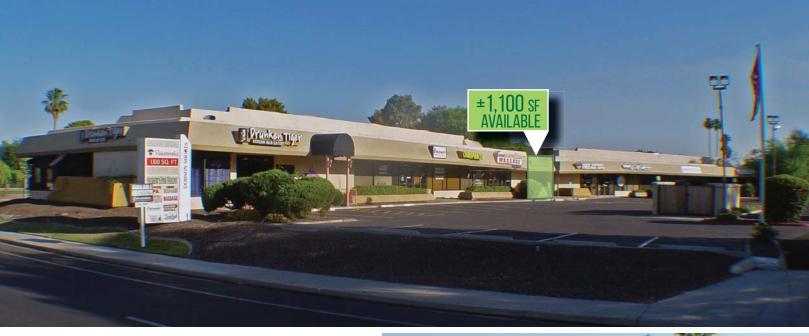

### DOBSON SHORES 1954 S DOBSON RD. MESA, AZ 85202

### AVAILABLE FOR LEASE

#### **PROPERTY FEATURES**

- Available Spaces (Non-Contiguous):
   ±1,100 sf Retail Space
   ±250 sf Retail Space (no restroom)
- Strong Traffic Corner -NWC S Dobson Rd & W Baseline Rd
- Minutes to Loop 101 & US-60
- Waterfront Retail Property
- Good Tenant Mix including Macayo's, Brilliant Bridal, Drunken Tiger
- Close Proximity to Mesa Community College