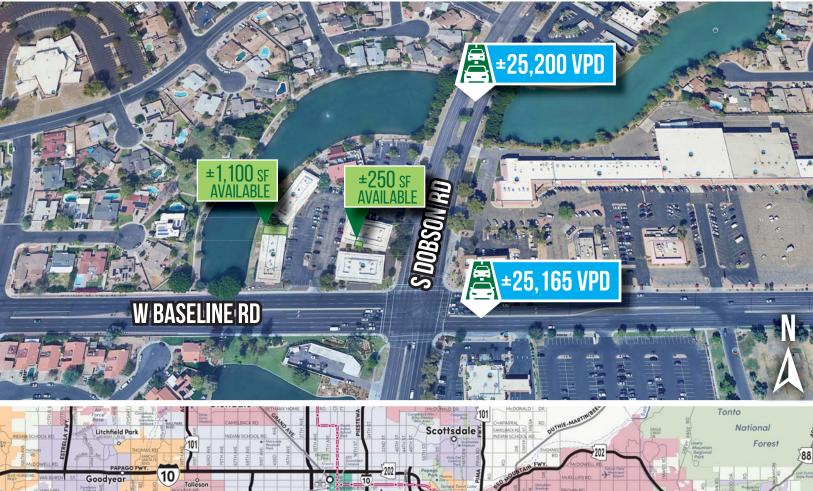

#### **PROPERTY FEATURES**

- Available Spaces (Non-Contiguous):
   ±1,100 sf Retail Space
   ±250 sf Retail Space (no restroom)
- Strong Traffic Corner -NWC S Dobson Rd & W Baseline Rd
- Minutes to Loop 101 & US-60
- Waterfront Retail Property
- Good Tenant Mix including Macayo's, Brilliant Bridal, Drunken Tiger
- Close Proximity to Mesa Community College

#### TRAFFIC COUNTS

**25,200** S DOBSON RD

**25,165** W BASELINE RD