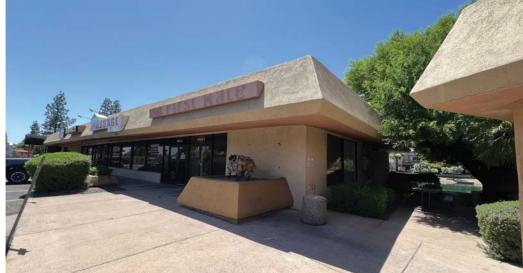

#### **PROPERTY FEATURES**

- Available Spaces (Non-Contiguous):
   ±1,100 sf Retail Space
   ±250 sf Retail Space (no restroom)
- Strong Traffic Corner -NWC S Dobson Rd & W Baseline Rd
- Minutes to Loop 101 & US-60
- Waterfront Retail Property
- Good Tenant Mix including Macayo's, Brilliant Bridal, Drunken Tiger
- Close Proximity to Mesa Community College