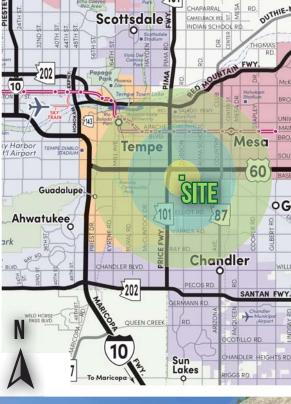

### DOBSON SHORES 1954 S DOBSON RD. MESA, AZ 85202

### AVAILABLE FOR LEASE

#### **PROPERTY FEATURES**

- Available Spaces (Non-Contiguous):
   ±1,100 sf Retail Space
   ±250 sf Retail Space (no restroom)
- Strong Traffic Corner -NWC S Dobson Rd & W Baseline Rd
- Minutes to Loop 101 & US-60
- Waterfront Retail Property
- Good Tenant Mix including Macayo's, Brilliant Bridal, Drunken Tiger
- Close Proximity to Mesa Community College

# DOBSON SHORES 1954 S DOBSON RD. MESA, AZ 85202

## AVAILABLE FOR LEASE

## AVAILABLE FOR LEASE

| DEMOGRAPHICS            | 1-MILE    | 3-MILES   | 5-MILES   |
|-------------------------|-----------|-----------|-----------|
| Total Population        | 14,201    | 156,168   | 409,431   |
| Total Households        | 5,985     | 65,240    | 163,438   |
| Median Household Income | \$79,317  | \$67,549  | \$67,217  |
| Median Home Value       | \$361,871 | \$348,419 | \$354,865 |

#### TRAFFIC COUNTS

**25,200** S DOBSON RD

**25,165** W BASELINE RD