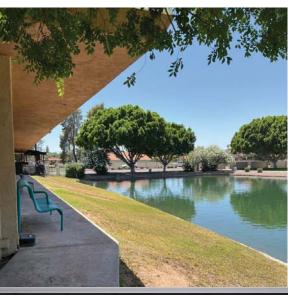

#### **PROPERTY FEATURES**

- Available Spaces (Non-Contiguous):
   ±1,100 sf Retail Space
   ±250 sf Retail Space (no restroom)
- Strong Traffic Corner -NWC S Dobson Rd & W Baseline Rd
- Minutes to Loop 101 & US-60
- Waterfront Retail Property
- Good Tenant Mix including Macayo's, Brilliant Bridal, Drunken Tiger
- Close Proximity to Mesa Community College