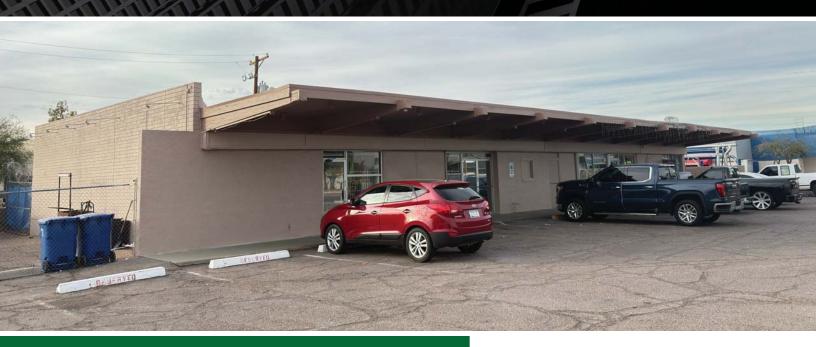

#### **PROPERTY FEATURES**

- ±4,902 sr Multi-Tenant Building
- ±15,638 sr Total Land Size
- 3-Tenant Property with Rental Income Opportunity or Owner/User
- Side Yard and Back Yard
- Excellent Frontage
- Newly Painted
- Corner Lot
- High Traffic Area
- Minutes to Loop 202 Freeway