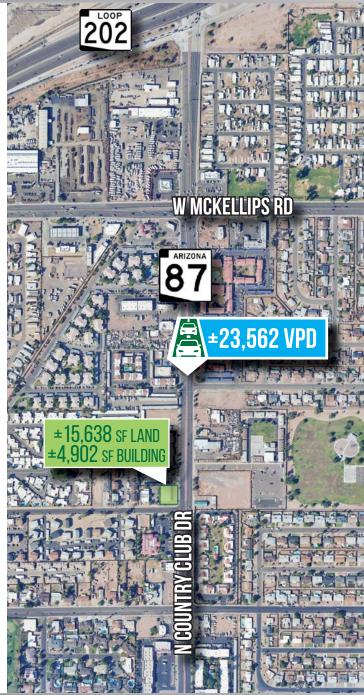

#### **PROPERTY FEATURES**

- ±4,902 sr Multi-Tenant Building
- ±15,638 sr Total Land Size
- 3-Tenant Property with Rental Income Opportunity or Owner/User
- Side Yard and Back Yard
- Excellent Frontage
- Newly Painted
- Corner Lot
- High Traffic Area
- Minutes to Loop 202 Freeway

## 1704 N COUNTRY CLUB DR MESA, AZ 85201