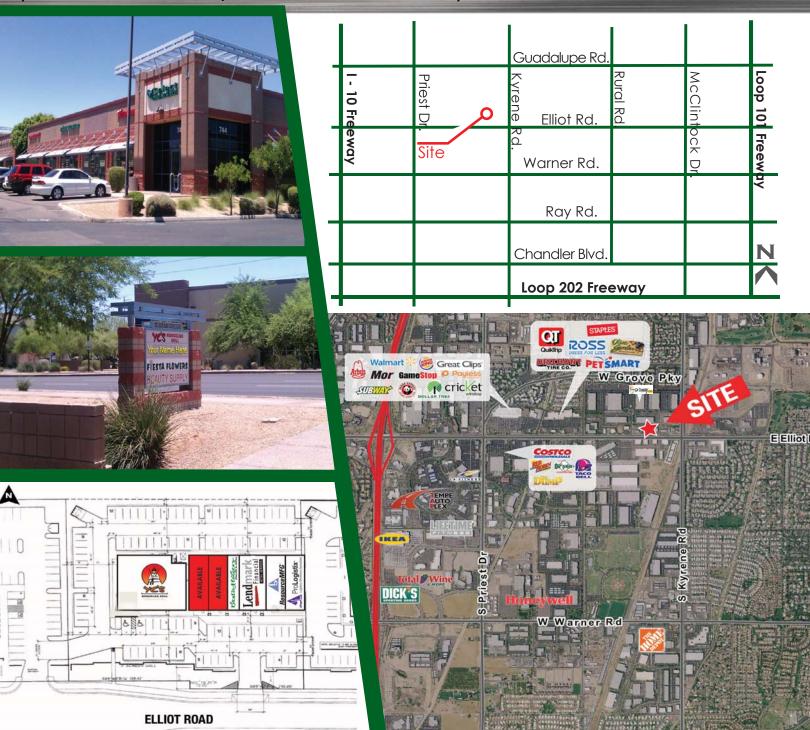

El Dorado Square

744 W. Elliot Road
Tempe, AZ 85284
(W. of the NWC Kyrene Rd. & Elliot Rd.)

Retail Shops For Lease

Property Features

- 1,470 SF +/- Retail Space for Lease
- 1,301 SF +/- Restaurant Space for Lease
- 8,340 Square Foot Retail Center with Co-tenants that include YC's Mongolian Grill, Fiesta Flowers, Lendmark Financial, ProLogistix/ResourceMFG Staffing
- Prime Tempe Trade Area including retail, restaurant, off ce, multi-family and light industrial
- Just East of the I-10 Freeway and Ahwatukee
- Excellent Visibility on Elliot Road Community
- Close Proximity to Wal-Mart Supercenter, Costco, The Dump, Staples, Consumer Cellular, PetSmart, At Home, Ross and Discount Tire
- High End Demographics
- Ample Parking
- Strong Traff c Counts

## El Dorado Square

744 W. Elliot Road Tempe, AZ 85284 (W. of the NWC Kyrene Rd. & Elliot Rd.)