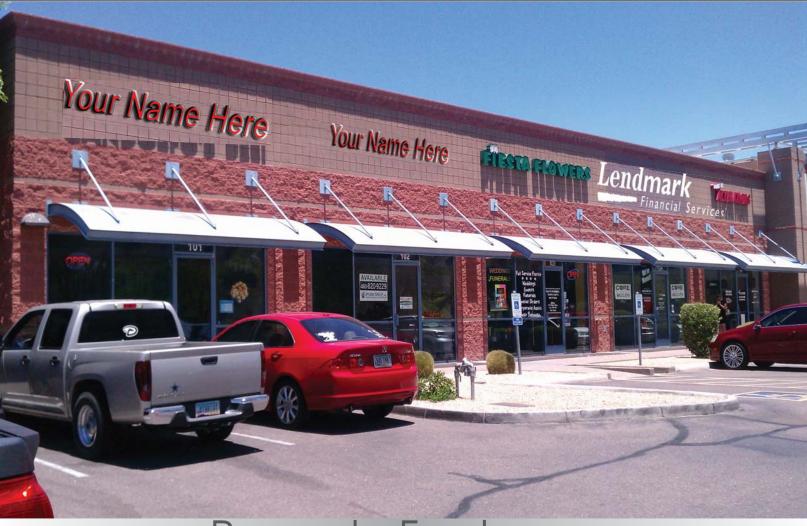

El Dorado Square

744 W. Elliot Road
Tempe, AZ 85284
(W. of the NWC Kyrene Rd. & Elliot Rd.)

Retail Shops For Lease

Property Features

- 1,470 SF +/- Retail Space for Lease
- 1,301 SF +/- Restaurant Space for Lease
- 8,340 Square Foot Retail Center with Co-tenants that include YC's Mongolian Grill, Fiesta Flowers, Lendmark Financial, ProLogistix/ResourceMFG Staffing
- Prime Tempe Trade Area including retail, restaurant, off ce, multi-family and light industrial
- Just East of the I-10 Freeway and Ahwatukee
- Excellent Visibility on Elliot Road Community
- Close Proximity to Wal-Mart Supercenter, Costco, The Dump, Staples, Consumer Cellular, PetSmart, At Home, Ross and Discount Tire
- High End Demographics
- Ample Parking
- Strong Traff c Counts

## El Dorado Square

744 W. Elliot Road Tempe, AZ 85284 (W. of the NWC Kyrene Rd. & Elliot Rd.)