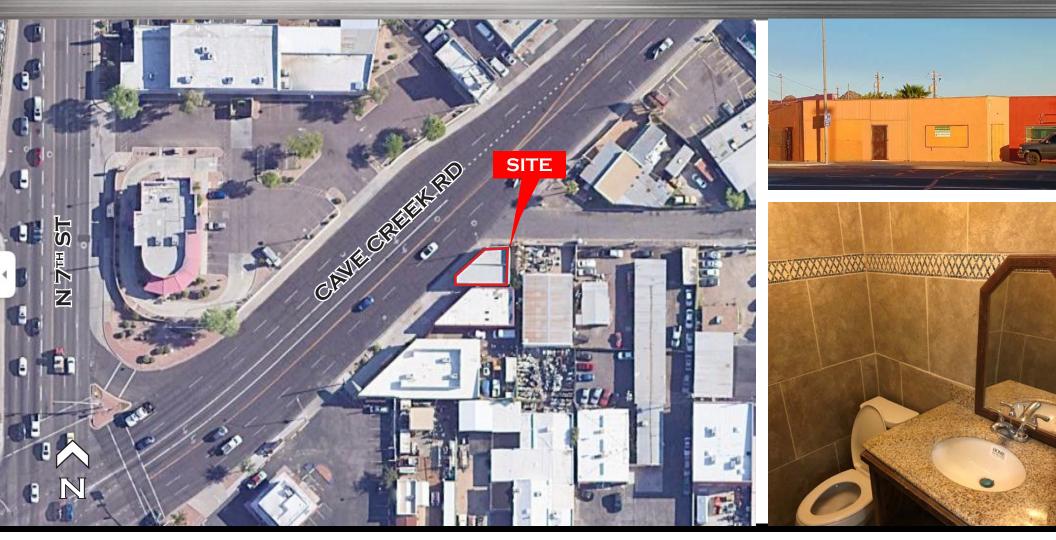

## 9027 N. Cave Creek Rd Phoenix, AZ 85020

Free Standing Retail Building 1,015 sf +/-

Phoenix

## **Property Features**

- +/- 1,015 SF Building
- +/- 1,972 SF Lot C-3 Zoning, Phoenix
- Prime Frontage on Cave Creek Rd.
- Owner-User Opportunity
- Easy Access to SR-51 Freeway
- Ideal for Small Retail Shop
  or Office
- Building Signage
- New Roof Installed 2019
- Two (2) Private Restrooms
- Open Floor Plan