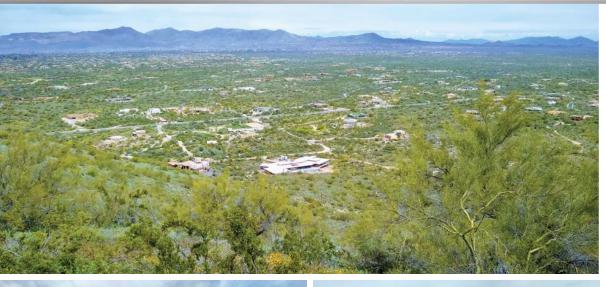

#### **PROPERTY HIGHLIGHTS**

- Buildable Hillside Lots in Scottsdale with Spectacular Views
- ±10 Acres (±433,950 sF of Land)
- Dimensions ± 330 x 1315
- Zoning R1-190, Scottsdale
- No HOA
- Views of Pinnacle Peak, Lone Mountain, Whisper Rock
- Potential Subdivided Custom Lots
- Power, Water, Sewer, Gas to Site
- Nearby AJ's Fine Foods, Restaurants, Banks & Services
- Exclusive North Scottsdale Address
- Dream Home Location for Entertaining
- Overlooks Exclusive Phil Mickelson Designed Whisper Rock