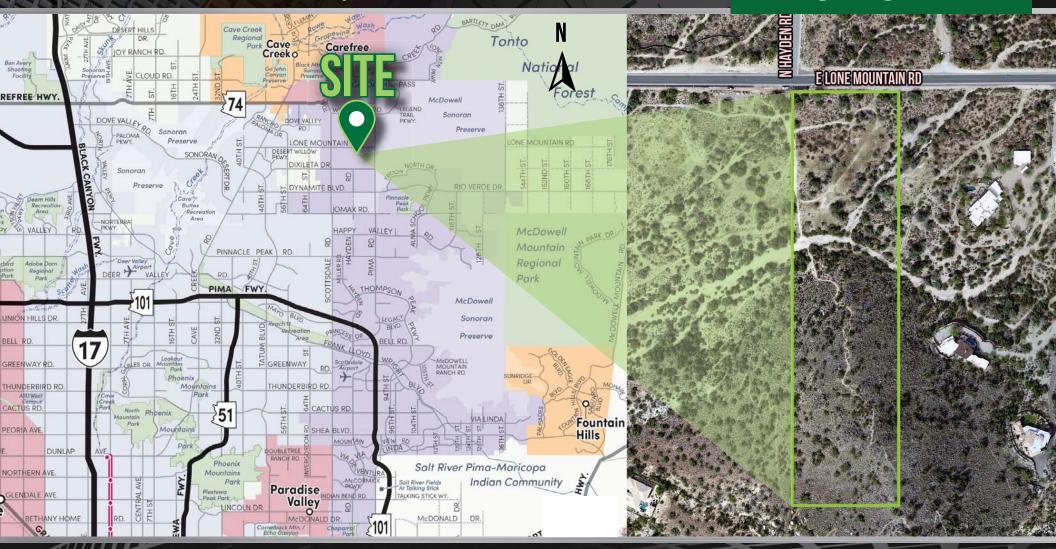

### **SCOTTSDALE HILLSIDE PROPERTY**

SEC E Lone Mountain Rd & N Hayden Rd, Scottsdale, AZ 85266

#### **PROPERTY HIGHLIGHTS**

- Buildable Hillside Lots in Scottsdale with Spectacular Views
- ±10 Acres (±433,950 sF of Land)
- Dimensions ± 330 x 1315
- Zoning R1-190, Scottsdale
- No HOA
- Views of Pinnacle Peak, Lone Mountain, Whisper Rock
- Potential Subdivided Custom Lots
- Power, Water, Sewer, Gas to Site
- Nearby AJ's Fine Foods, Restaurants, Banks & Services
- Exclusive North Scottsdale Address
- Dream Home Location for Entertaining
- Overlooks Exclusive Phil Mickelson Designed Whisper Rock

## **SCOTTSDALE HILLSIDE PROPERTY**

SEC E Lone Mountain Rd & N Hayden Rd, Scottsdale, AZ 85266