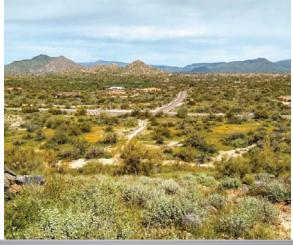

#### **PROPERTY HIGHLIGHTS**

- Buildable Hillside Lots in Scottsdale with Spectacular Views
- ±10 Acres (±433,950 sF of Land)
- Dimensions ± 330 x 1315
- Zoning R1-190, Scottsdale
- No HOA
- Views of Pinnacle Peak, Lone Mountain, Whisper Rock
- Potential Subdivided Custom Lots
- Power, Water, Sewer, Gas to Site
- Nearby AJ's Fine Foods, Restaurants, Banks & Services
- Exclusive North Scottsdale Address
- Dream Home Location for Entertaining
- Overlooks Exclusive Phil Mickelson Designed Whisper Rock