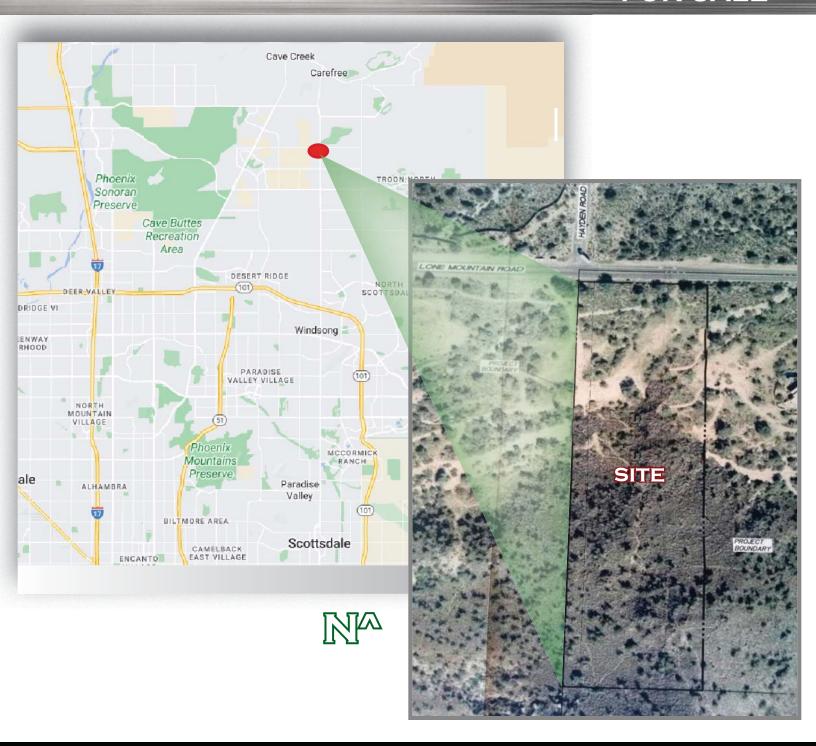

### PROPERTY FEATURES

- Approximately +/- 10 Acres (+/- 433,950 SF of Land)
- Dimensions Appproximately 330 x 1315
- Land is Zoned R1-190
- Stunning North Scottsdale Landscape/Vistas
- Views of Pinnacle Peak, Lone Mtn, Whisper Rock
- Hillside Buildable

- Between Scottsdale and Pima Rds
- Frontage on Lone Mountain Rd
- Across from Whisper Rock Entrance
- Power, Water, Sewer, Gas to site
- Nearby AJ's Fine Foods, Restaurants, Banks & Services