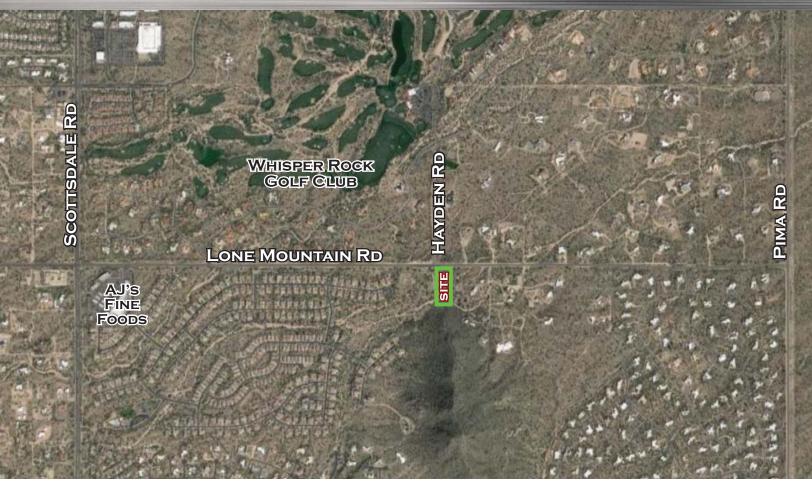

### PROPERTY FEATURES

- Approximately +/- 10 Acres (+/- 433,950 SF of Land)
- Dimensions Appproximately 330 x 1315
- Land is Zoned R1-190
- Stunning North Scottsdale Landscape/Vistas
- Views of Pinnacle Peak, Lone Mtn, Whisper Rock
- Hillside Buildable

- Between Scottsdale and Pima Rds
- Frontage on Lone Mountain Rd
- Across from Whisper Rock Entrance
- Power, Water, Sewer, Gas to site
- Nearby AJ's Fine Foods, Restaurants, Banks & Services