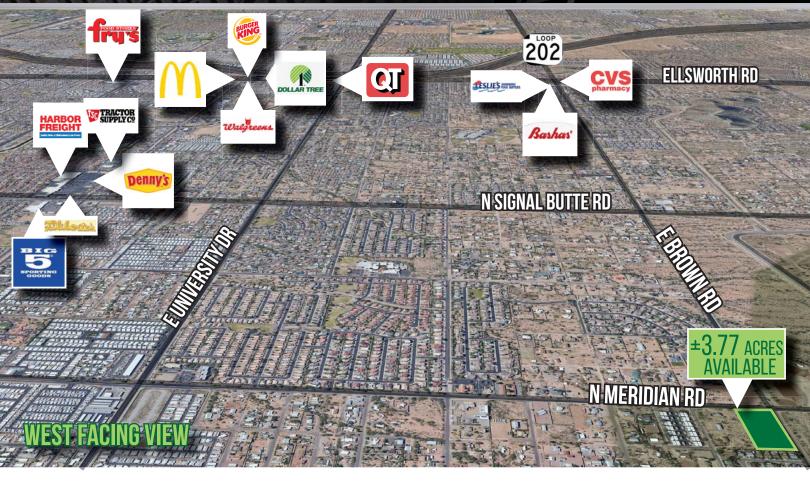

#### **PROPERTY FEATURES**

- Approximately ±3.77 Acres (±164,071 sF)
- Last Available Hard Corner on the High Traffic 'Corridor' on Brown Rd
- Zoned B-1, General Commercial,
   Drive-Thru Restaurant, Gas, Retail,
   Office, Poss. Multi Family or Build
   For Rent (Apartments) w CUP
- Power, Water, Sewer, Gas
- Dimensions:Approximately 587 x 280
- ± 3.2 Miles East of Ellsworth Rd.
   & Loop 202; ± 3.25 Miles North of US 60 Freeway
- Rare Opportunity in Low Retail
   Predominantly Residential Area