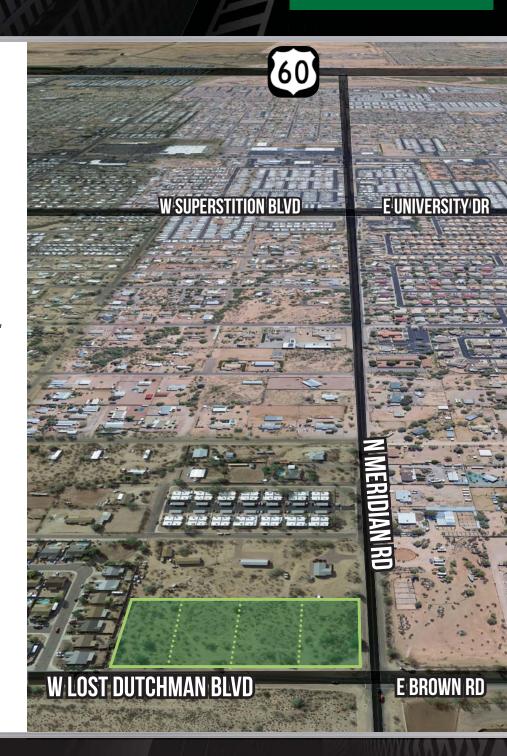

#### **PROPERTY FEATURES**

- Approximately ±3.77 Acres (±164,071 sF)
- Last Available Hard Corner on the High Traffic 'Corridor' on Brown Rd
- Zoned B-1, General Commercial,
   Drive-Thru Restaurant, Gas, Retail,
   Office, Poss. Multi Family or Build
   For Rent (Apartments) w CUP
- Power, Water, Sewer, Gas
- Dimensions:Approximately 587 x 280
- ± 3.2 Miles East of Ellsworth Rd.
   & Loop 202; ± 3.25 Miles North of US 60 Freeway
- Rare Opportunity in Low Retail
   Predominantly Residential Area