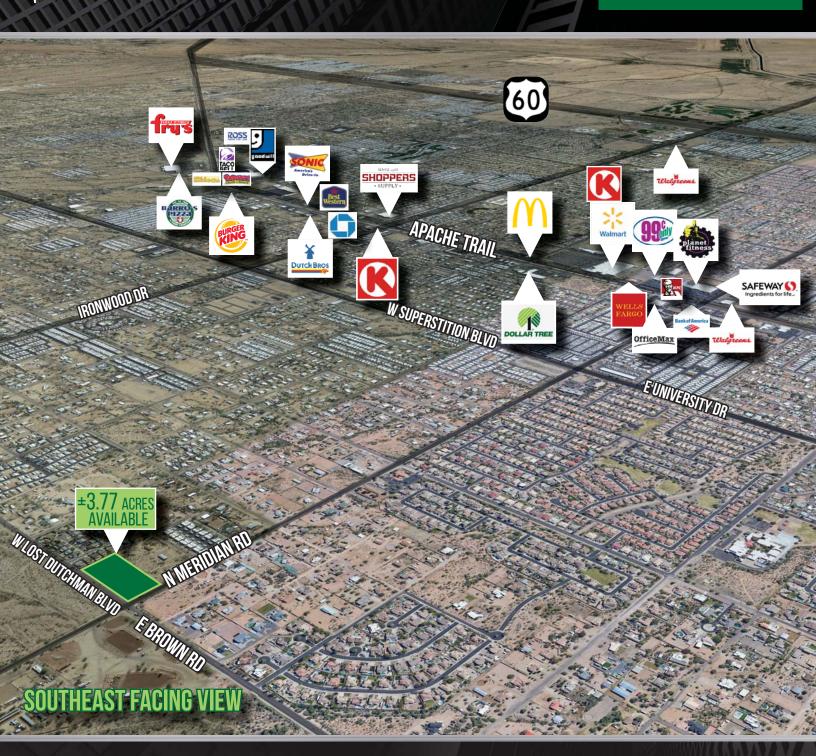

#### **PROPERTY FEATURES**

- Approximately ±3.77 Acres (±164,071 sF)
- Last Available Hard Corner on the High Traffic 'Corridor' on Brown Rd
- Zoned B-1, General Commercial,
   Drive-Thru Restaurant, Gas, Retail,
   Office, Poss. Multi Family or Build
   For Rent (Apartments) w CUP
- Power, Water, Sewer, Gas
- Dimensions:Approximately 587 x 280
- ± 3.2 Miles East of Ellsworth Rd.
   & Loop 202; ± 3.25 Miles North of US 60 Freeway
- Rare Opportunity in Low Retail
   Predominantly Residential Area