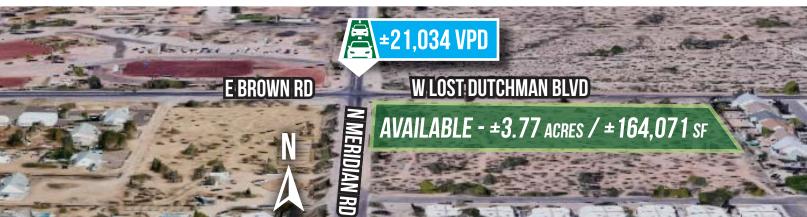

#### **PROPERTY FEATURES**

- Approximately ±3.77 Acres (±164,071 sF)
- Last Available Hard Corner on the High Traffic 'Corridor' on Brown Rd
- Zoned B-1, General Commercial,
   Drive-Thru Restaurant, Gas, Retail,
   Office, Poss. Multi Family or Build
   For Rent (Apartments) w CUP
- Power, Water, Sewer, Gas
- Dimensions:Approximately 587 x 280
- ± 3.2 Miles East of Ellsworth Rd.
   & Loop 202; ± 3.25 Miles North of US 60 Freeway
- Rare Opportunity in Low Retail
   Predominantly Residential Area