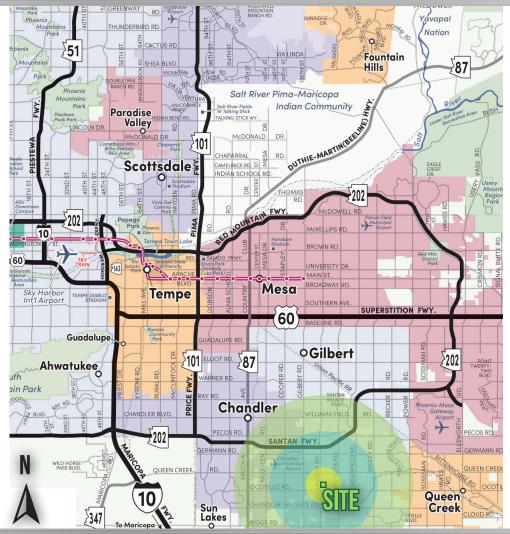

#### **AREA OVERVIEW**

This desirable location is completely surrounded in dense residential homes with convenient access to the nearby Loop 202 South Mountain Freeway, SanTan Village, Chandler 202 Auto Mall, and a variety of popular restaurants and retailers. This new building site is located directly north of Sun Valley Community Church - South Gilbert.