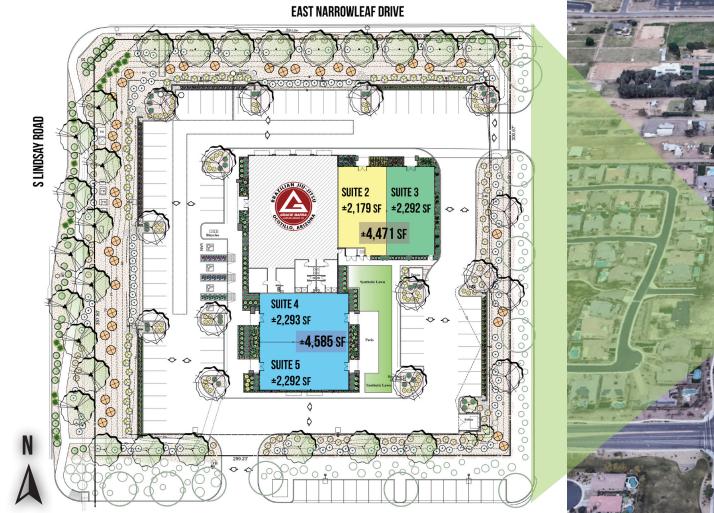

#### **PROPERTY SUMMARY**

AVAILABLE SF: ±2,179 - ±4,585 SF

LEASE RATE: Contact for More Information

LOT SIZE: ±2.07

BUILDING SIZE: ±16,843 SF

ZONING: SC

CROSS STREETS: S. Lindsay Rd. & E. Ocotillo Rd.

#### **PROPERTY HIGHLIGHTS**

- ±16,843 sF Total Building / ±9,056 sF Available
- Brand New Construction Available in 2023
- Frontage on S Lindsay Rd
- Surrounded by Dense Residential
- Building Signage
- Abundant Parking
- Ocotillo JuJitsu Adjacent Space
- Located next to Sun Valley Community Church
- Minutes to Loop 202 South Mountain Freeway