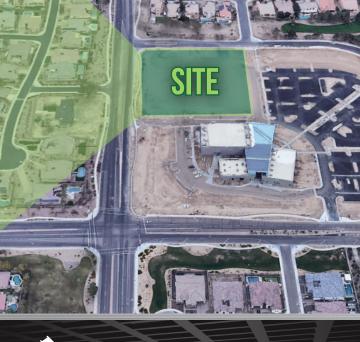

#### **AREA OVERVIEW**

This desirable location is completely surrounded in dense residential homes with convenient access to the nearby Loop 202 South Mountain Freeway, SanTan Village, Chandler 202 Auto Mall, and a variety of popular restaurants and retailers. This new building site is located directly north of Sun Valley Community Church - South Gilbert.