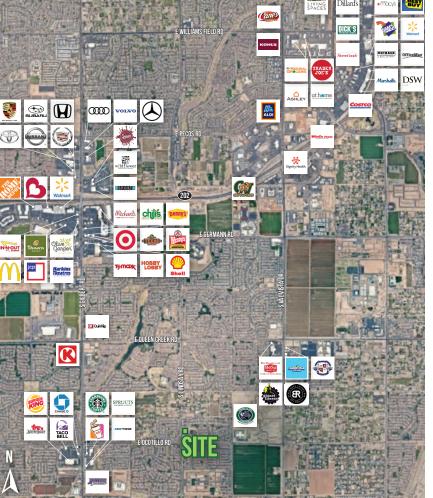

#### **PROPERTY HIGHLIGHTS**

- ±16,843 sF Total Building / ±9,056 sF Available
- Brand New Construction Available in 2023
- Frontage on S Lindsay Rd
- Surrounded by Dense Residential
- Building Signage
- Abundant Parking
- Ocotillo JuJitsu Adjacent Space
- Located next to Sun Valley Community Church
- Minutes to Loop 202 South Mountain Freeway

#### **AREA OVERVIEW**

This desirable location is completely surrounded in dense residential homes with convenient access to the nearby Loop 202 South Mountain Freeway, SanTan Village, Chandler 202 Auto Mall, and a variety of popular restaurants and retailers. This new building site is located directly north of Sun Valley Community Church - South Gilbert.