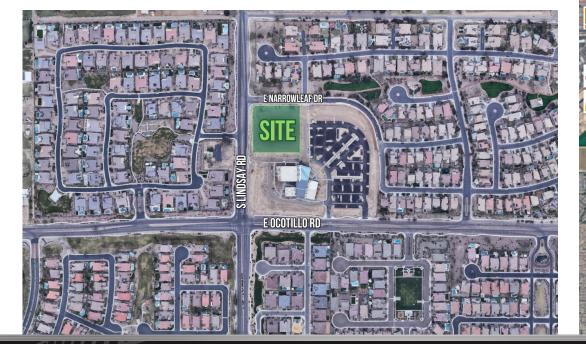

#### **AREA OVERVIEW**

This desirable location is completely surrounded in dense residential homes with convenient access to the nearby Loop 202 South Mountain Freeway, SanTan Village, Chandler 202 Auto Mall, and a variety of popular restaurants and retailers. This new building site is located directly north of Sun Valley Community Church - South Gilbert.