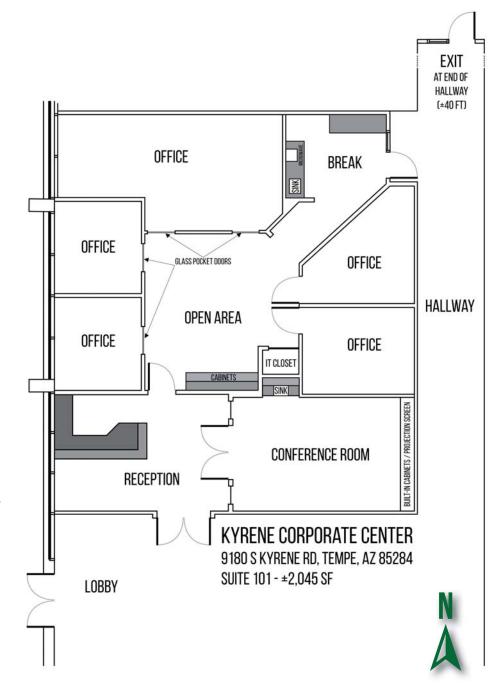

# KYRENE CORPORATE CENTER 9180 S KYRENE RD, SUITE 101

Tempe, AZ 85284

#### **PROPERTY FEATURES**

- ±2,045 sr Fully Built Out as
   Standard Office Ready for Occupancy
- Built Out with Reception, Conference Room, Bullpen Area, 5 Private Offices, Kitchen/Break Area and IT Closet
- Located ±1 mile East of I-10 Freeway
- Excellent Frontage on Kyrene Rd.
- Minutes from Phoenix Sky Harbor International Airport
- Near Many Retailers, Restaurants and Entertainment; Costco, IKEA, AJ's Flemings, Total Wine, Lifetime Fitness, Dick's Sporting Goods, Main Event
- Major Nearby Employers include Intel, Motorola and Honeywell
- High Speed Connectivity