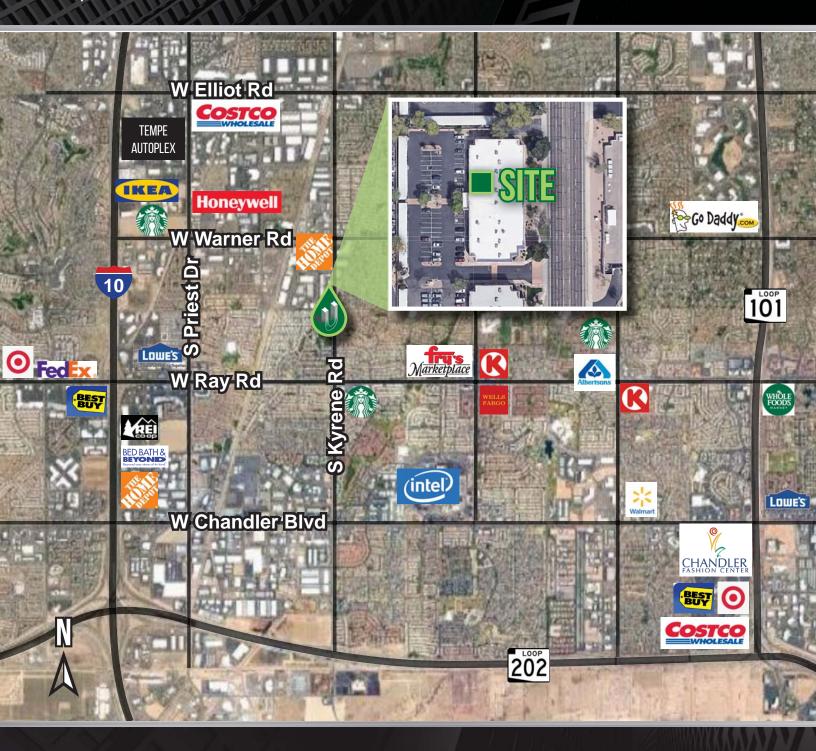

# KYRENE CORPORATE CENTER 9180 S KYRENE RD, SUITE 101

Tempe, AZ 85284

#### **PROPERTY FEATURES**

- ±2,045 sr Fully Built Out as
   Standard Office Ready for Occupancy
- Built Out with Reception, Conference Room, Bullpen Area, 5 Private Offices, Kitchen/Break Area and IT Closet
- Located ±1 mile East of I-10 Freeway
- Excellent Frontage on Kyrene Rd.
- Minutes from Phoenix Sky Harbor International Airport
- Near Many Retailers, Restaurants and Entertainment; Costco, IKEA, AJ's Flemings, Total Wine, Lifetime Fitness, Dick's Sporting Goods, Main Event
- Major Nearby Employers include Intel, Motorola and Honeywell
- High Speed Connectivity