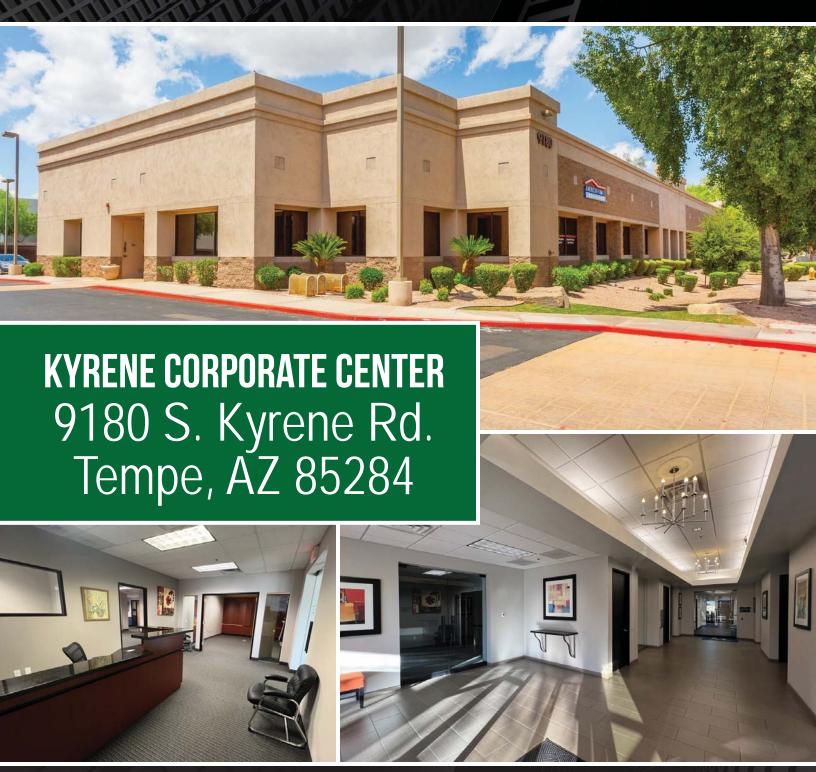

## FOR LEASE ±2,045 SF OFFICE SPACE

# KYRENE CORPORATE CENTER 9180 S KYRENE RD, SUITE 101

Tempe, AZ 85284

#### **PROPERTY FEATURES**

- ±2,045 sr Fully Built Out as
   Standard Office Ready for Occupancy
- Built Out with Reception, Conference Room, Bullpen Area, 5 Private Offices, Kitchen/Break Area and IT Closet
- Located ±1 mile East of I-10 Freeway
- Excellent Frontage on Kyrene Rd.
- Minutes from Phoenix Sky Harbor International Airport
- Near Many Retailers, Restaurants and Entertainment; Costco, IKEA, AJ's Flemings, Total Wine, Lifetime Fitness, Dick's Sporting Goods, Main Event
- Major Nearby Employers include Intel, Motorola and Honeywell
- High Speed Connectivity