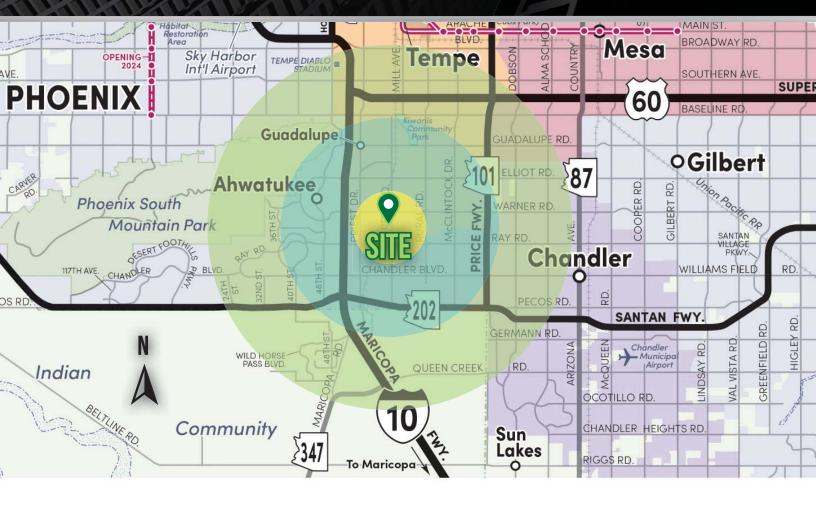

### **FOR LEASE**

| DEMOGRAPHIC HIGHLIGHTS        | 1-MILE    | 3-MILES  | 5-MILES  |
|-------------------------------|-----------|----------|----------|
| 2021 Population Estimate      | 10,493    | 104,276  | 251,919  |
| 2021 Average Household Income | \$105,199 | \$68,762 | \$65,240 |
| 2021 Households               | 4,261     | 47,326   | 114,600  |
|                               |           |          |          |