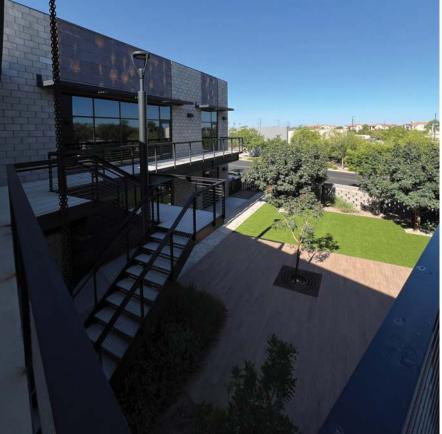

#### **PROPERTY FEATURES**

- Suite 201, Executive Offices Available in Modern 2-Story Courtyard Style Building, ±3,157 sr Total Suite Size
- ±20,026 sr Total Project Size 2-Buildings
- Conference, Break Room & Storage Use
- Common Area Tenant Seating

- Prime South Tempe Location Just East of SEC Warner & I-10
- Ample Surface and Covered Parking
- Excellent Ingress and Egress to the Property
- Exterior Covered Walkways
- Card Key Access to Elevator Core and Restrooms