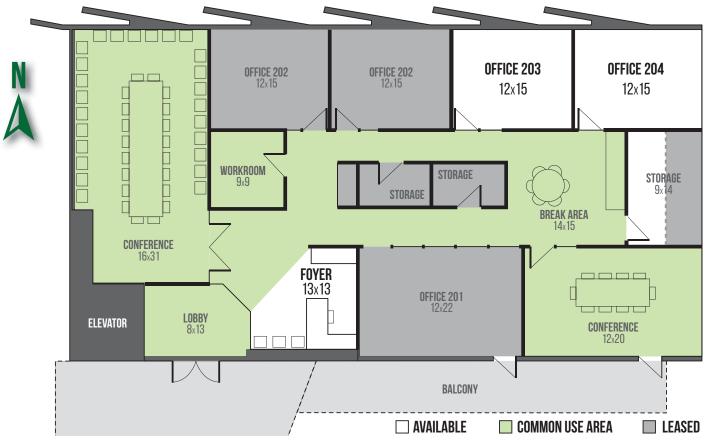

#### **PROPERTY FEATURES**

- Suite 201, Executive Offices Available in Modern 2-Story Courtyard Style Building, ±3,157 sr Total Suite Size
- ±20,026 sr Total Project Size 2-Buildings
- Conference, Break Room & Storage Use
- Common Area Tenant Seating