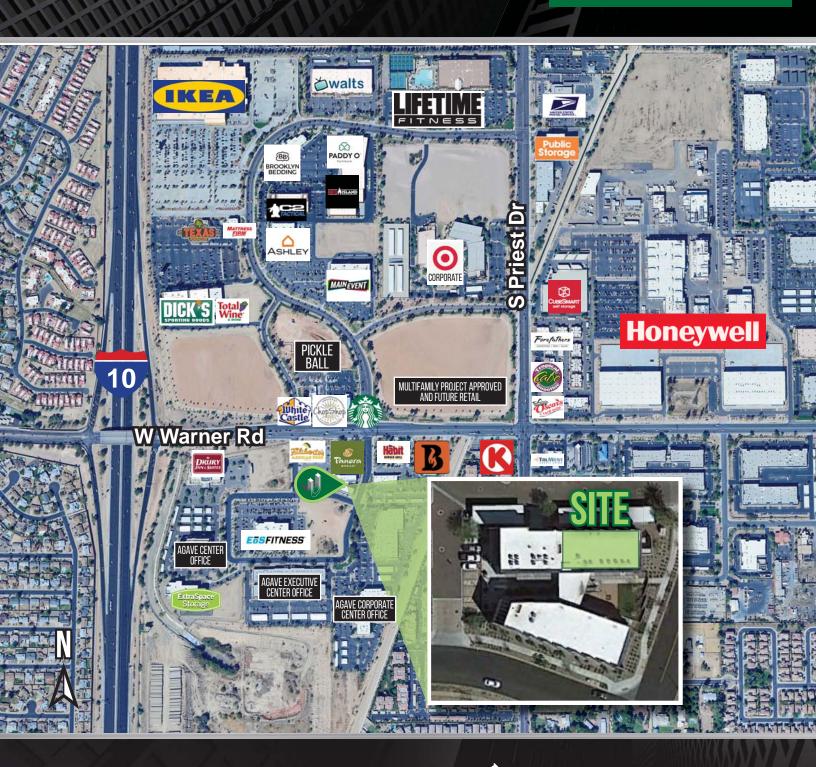

- Prime South Tempe Location Just East of SEC Warner & I-10
- Ample Surface and Covered Parking
- Excellent Ingress and Egress to the Property
- Exterior Covered Walkways
- Card Key Access to Elevator Core and Restrooms