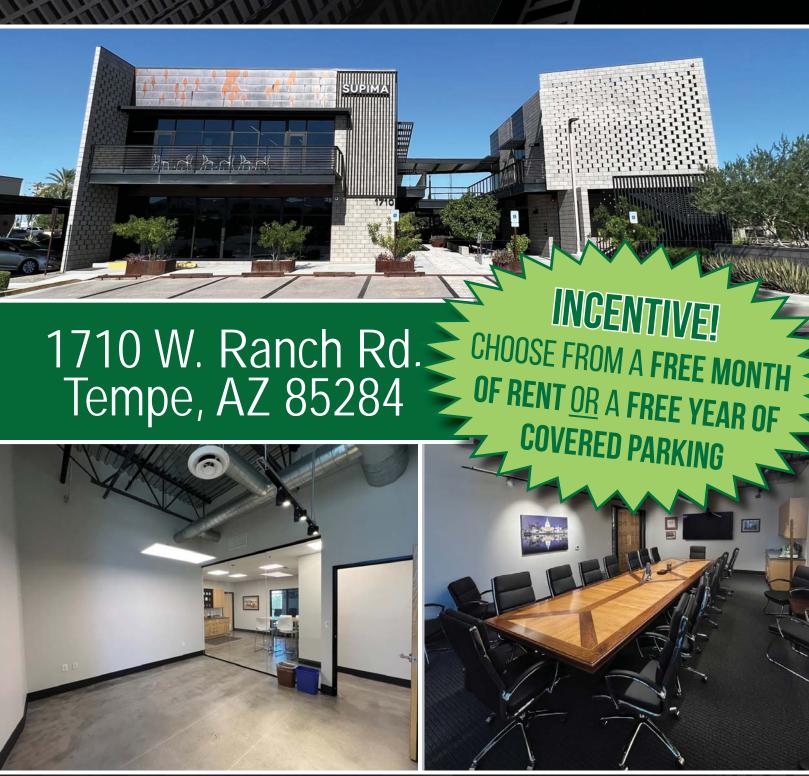

# **1710 W. RANCH RD.** Tempe, AZ 85284

#### **PROPERTY FEATURES**

- Suite 201, Executive Offices Available in Modern 2-Story Courtyard Style Building, ±3,157 sr Total Suite Size
- ±20,026 sr Total Project Size 2-Buildings
- Conference, Break Room & Storage Use
- Common Area Tenant Seating

- Prime South Tempe Location Just East of SEC Warner & I-10
- Ample Surface and Covered Parking
- Excellent Ingress and Egress to the Property
- Exterior Covered Walkways
- Card Key Access to Elevator Core and Restrooms