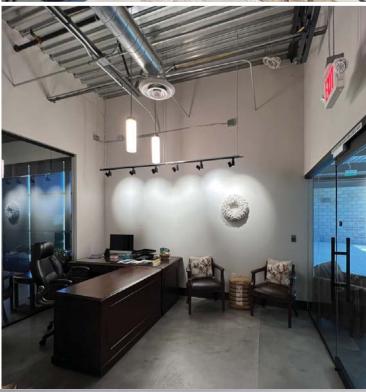

#### **PROPERTY FEATURES**

- Suite 201, Executive Offices Available in Modern 2-Story Courtyard Style Building, ±3,157 sr Total Suite Size
- ±20,026 sr Total Project Size 2-Buildings
- Conference, Break Room & Storage Use
- Common Area Tenant Seating

- Prime South Tempe Location Just East of SEC Warner & I-10
- Ample Surface and Covered Parking
- Excellent Ingress and Egress to the Property
- Exterior Covered Walkways
- Card Key Access to Elevator Core and Restrooms