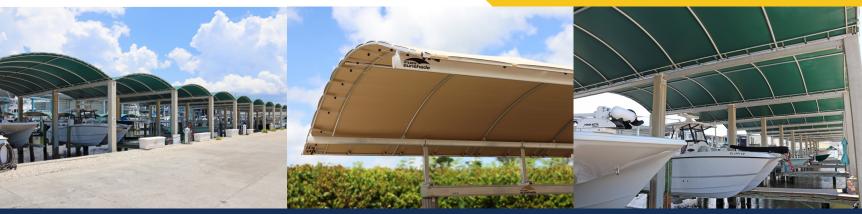

## 4-POST LIFT & MARINA CANOPIES: CLASSIC SHADING SOLUTIONS REDEFINING QUALITY & DURABILITY

Golden Sunshades™ are the pinnacle of sunshade design, crafted from years of expertise and industry best practices. We have reimagined shading solutions with enhanced strength and aesthetic for your peace of mind. Vinyl tops are fabricated from the highest quality materials using a unique blend of techniques and are attached to the frame using a convenient bungee system for easy removal. Frames are rated up to 70MPH wind speeds with the top attached, and up to 180MPH wind speeds with the top removed. From protecting your boat to creating shaded areas for comfort, you can rest easy that Golden Sunshades™ has you covered every time.

## **FEATURES**

- Fully Adjustable Frame & Legs
- Removable Bungee System
- Patio 500® Vinyl Tops (over 30 color options)
- Stitched with Gore® Tenara® PTFE Lifetime Thread
- Adaptable to Any 4-Post Lift or Pilings