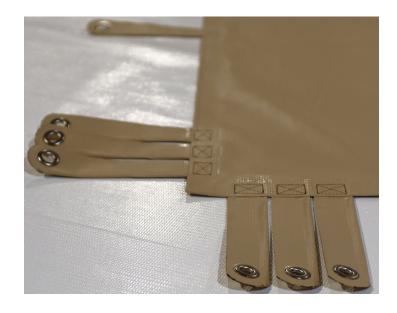

## **FEATURES**

- Fully Adjustable Frame & Legs
- Removable Bungee System
- Patio 500® Vinyl Tops (over 30 color options)
- Stitched with Gore® Tenara® PTFE Lifetime Thread
- Adaptable to Any 4-Post Lift or Pilings

## STRUCTURE:

- T6-6061/6063 Marine Grade Aluminum
- Stainless Steel Hardware
- Corrosion Resistant Grommets
- Oversized Tube Framing
- Standard & Heavy-Duty Rail Options