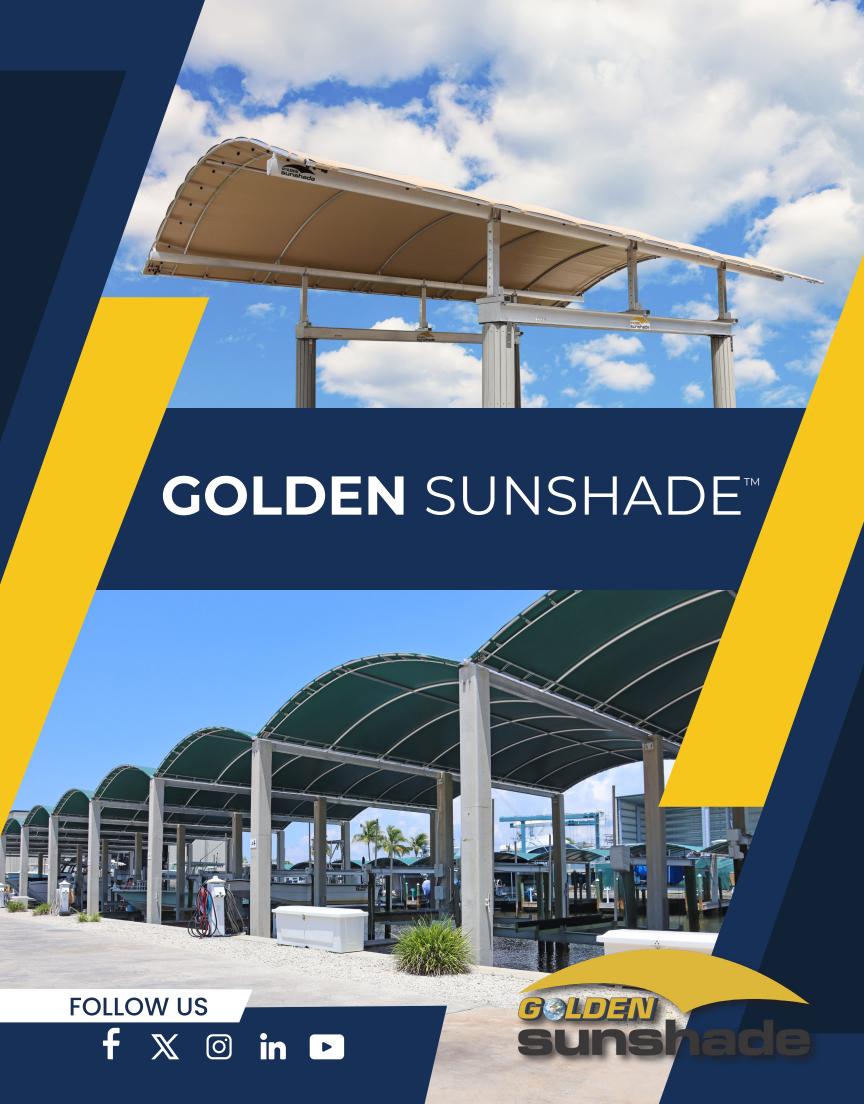

## 4-POST LIFT & MARINA CANOPIES: CLASSIC SHADING SOLUTIONS REDEFINING QUALITY & DURABILITY

Golden Sunshades™ are the pinnacle of sunshade design, crafted from years of expertise and industry best practices. We have reimagined shading solutions with enhanced strength and aesthetic for your peace of mind. Vinyl tops are fabricated from the highest quality materials using a unique blend of techniques and are attached to the frame using a convenient bungee system for easy removal. Frames are rated up to 70MPH wind speeds with the top attached, and up to 180MPH wind speeds with the top removed. From protecting your boat to creating shaded areas for comfort, you can rest easy that Golden Sunshades™ has you covered every time.

## **FEATURES**

- Fully Adjustable Frame & Legs
- Removable Bungee System
- Patio 500® Vinyl Tops (over 30 color options)
- Stitched with Gore® Tenara® PTFE Lifetime Thread
- Adaptable to Any 4-Post Lift or Pilings

## STRUCTURE:

- T6-6061/6063 Marine Grade Aluminum
- Stainless Steel Hardware
- Corrosion Resistant Grommets
- Oversized Tube Framing
- Standard & Heavy-Duty Rail Options